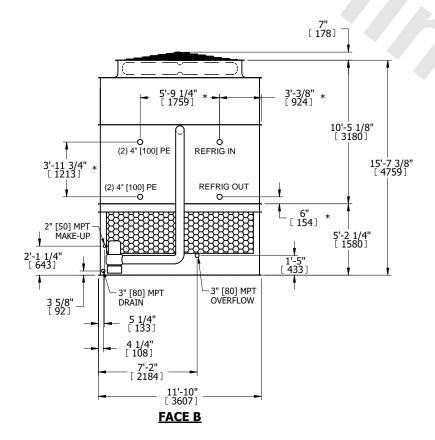

## NOTES:

- 1. (M)- FAN MOTOR LOCATION
- 2. HEAVIEST SECTION IS UPPER SECTION
- 3. MPT DENOTES MALE PIPE THREAD FPT DENOTES FEMALE PIPE THREAD BFW DENOTES BEVELED FOR WELDING **GVD DENOTES GROOVED** FLG DENOTES FLANGE PE DENOTES PLAIN END
- 4. +UNIT WEIGHT DOES NOT INCLUDE ACCESSORIES (SEE ACCESSORY DRAWINGS)
- 5. MAKE-UP WATER PRESSURE 20 psi MIN [137 kPa], 50 psi MAX [344 kPa]
- 6. \*-APPROXIMATE DIMENSIONS DO NOT USE FOR PRE-FABRICATION OF CONNECTING
- 7. 3/4" [19mm] DIA. MOUNTING HOLES. REFER TO RECOMMENDED STEEL SUPPORT DRAWING.
- 8. DIMENSIONS LISTED AS FOLLOWS: **ENGLISH FT-IN** METRIC [mm]

## **FACE C**

**FACE A** 

**SHIPPING** 26380 lbs+ [11970] kg+ WEIGHT

OPERATING WEIGHT

33540 lbs+ [15215] kg+

HEAVIEST SECTION WEIGHT

23670 lbs+ [10740] kg+

NO. OF SHIPPING SECTIONS