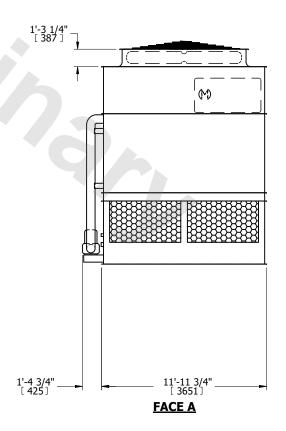

## **FACE C**

**FACE A** 

**SHIPPING** 26380 lbs+ [11970] kg+ WEIGHT

OPERATING WEIGHT

33540 lbs+ [15215] kg+

HEAVIEST SECTION WEIGHT

23670 lbs+ [10740] kg+

NO. OF SHIPPING SECTIONS