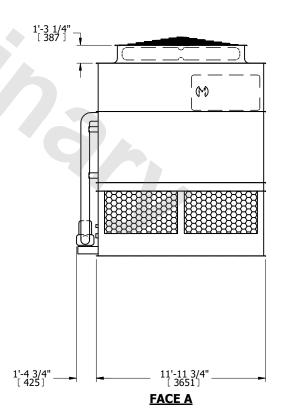

| UNIT    | CONDENSER    |           |
|---------|--------------|-----------|
| MODEL # | eco-ATC-593A | SCALE NTS |

EVAPCO, INC. Evapeo

DWG. # REV. WB3121210-DRC-ST DATE 7/19/2025 SERIAL #

- 1. (M)- FAN MOTOR LOCATION
- 2. HEAVIEST SECTION IS UPPER SECTION
- 3. MPT DENOTES MALE PIPE THREAD FPT DENOTES FEMALE PIPE THREAD BFW DENOTES BEVELED FOR WELDING **GVD DENOTES GROOVED** FLG DENOTES FLANGE PE DENOTES PLAIN END
- 4. +UNIT WEIGHT DOES NOT INCLUDE ACCESSORIES (SEE ACCESSORY DRAWINGS)
- 5. MAKE-UP WATER PRESSURE 20 psi MIN [137 kPa], 50 psi MAX [344 kPa]
- 6. \*-APPROXIMATE DIMENSIONS DO NOT USE FOR PRE-FABRICATION OF CONNECTING
- 7. 3/4" [19mm] DIA. MOUNTING HOLES. REFER TO RECOMMENDED STEEL SUPPORT DRAWING.
- 8. DIMENSIONS LISTED AS FOLLOWS: **ENGLISH FT-IN** METRIC [mm]

**FACE D** 

**FACE A** 

**SHIPPING** 23310 lbs+ [10575] kg+ WEIGHT

OPERATING WEIGHT

30290 lbs+ [13740] kg+

HEAVIEST SECTION WEIGHT

20600 lbs+ [9345] kg+

NO. OF SHIPPING SECTIONS