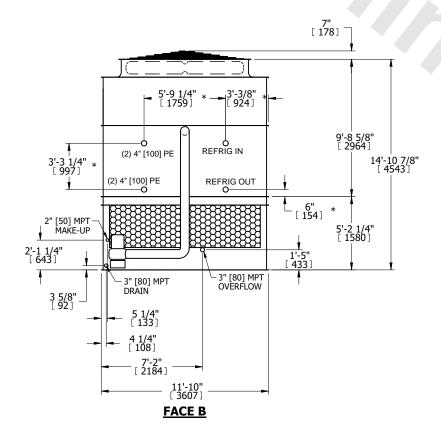

| UNIT    | CONDENSER    |           |
|---------|--------------|-----------|
| MODEL # | eco-ATC-593A | SCALE NTS |

EVAPCO, INC. Evapeo

DWG. # REV. WB3121210-DRC-ST DATE 7/19/2025 SERIAL #

- 1. (M)- FAN MOTOR LOCATION
- 2. HEAVIEST SECTION IS UPPER SECTION
- 3. MPT DENOTES MALE PIPE THREAD FPT DENOTES FEMALE PIPE THREAD BFW DENOTES BEVELED FOR WELDING **GVD DENOTES GROOVED** FLG DENOTES FLANGE PE DENOTES PLAIN END
- 4. +UNIT WEIGHT DOES NOT INCLUDE ACCESSORIES (SEE ACCESSORY DRAWINGS)
- 5. MAKE-UP WATER PRESSURE 20 psi MIN [137 kPa], 50 psi MAX [344 kPa]
- 6. \*-APPROXIMATE DIMENSIONS DO NOT USE FOR PRE-FABRICATION OF CONNECTING
- 7. 3/4" [19mm] DIA. MOUNTING HOLES. REFER TO RECOMMENDED STEEL SUPPORT DRAWING.
- 8. DIMENSIONS LISTED AS FOLLOWS: **ENGLISH FT-IN** METRIC [mm]

**FACE D** 

**FACE A** 

**SHIPPING** 23310 lbs+ [10575] kg+ WEIGHT

OPERATING WEIGHT

30290 lbs+ [13740] kg+

HEAVIEST SECTION WEIGHT

20600 lbs+ [9345] kg+

NO. OF SHIPPING SECTIONS