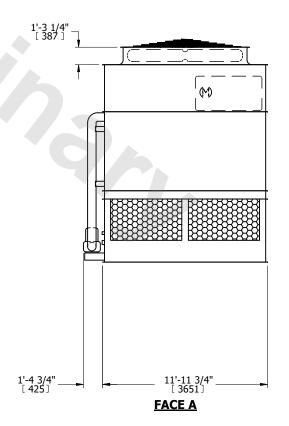

## **FACE C**

**FACE A** 

OPERATING WEIGHT

33840 lbs+ [15350] kg+

HEAVIEST SECTION WEIGHT

23970 lbs+ [10875] kg+

NO. OF SHIPPING SECTIONS

DRAWN BY: