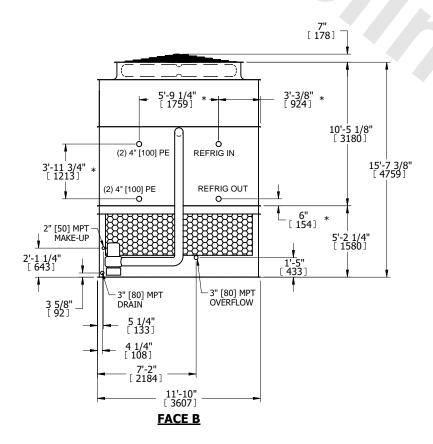

## NOTES:

- 1. (M)- FAN MOTOR LOCATION
- 2. HEAVIEST SECTION IS UPPER SECTION
- 3. MPT DENOTES MALE PIPE THREAD
  FPT DENOTES FEMALE PIPE THREAD
  BFW DENOTES BEVELED FOR WELDING
  GVD DENOTES GROOVED
  FLG DENOTES FLANGE
  PE DENOTES PLAIN END
- 4. +UNIT WEIGHT DOES NOT INCLUDE ACCESSORIES (SEE ACCESSORY DRAWINGS)
- 5. MAKE-UP WATER PRESSURE 20 psi MIN [137 kPa], 50 psi MAX [344 kPa]
- 6. \*-APPROXIMATE DIMENSIONS DO NOT USE FOR PRE-FABRICATION OF CONNECTING PIPING
- 7. 3/4" [19mm] DIA. MOUNTING HOLES. REFER TO RECOMMENDED STEEL SUPPORT DRAWING.
- 8. DIMENSIONS LISTED AS FOLLOWS: ENGLISH FT-IN METRIC [mm]

## **FACE C**

**FACE A** 

OPERATING WEIGHT

33840 lbs+ [15350] kg+

HEAVIEST SECTION WEIGHT

23970 lbs+ [10875] kg+

NO. OF SHIPPING SECTIONS

DRAWN BY: