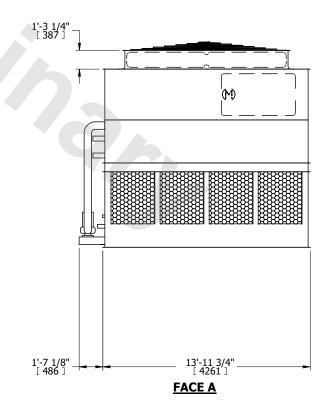

## NOTES:

- 1. (M)- FAN MOTOR LOCATION
- 2. HÉAVIEST SECTION IS UPPER SECTION
- 3. MPT DENOTES MALE PIPE THREAD FPT DENOTES FEMALE PIPE THREAD BFW DENOTES BEVELED FOR WELDING GVD DENOTES GROOVED FLG DENOTES FLANGE PE DENOTES PLAIN END
- 4. +UNIT WEIGHT DOES NOT INCLUDE ACCESSORIES (SEE ACCESSORY DRAWINGS)
- 5. MAKE-UP WATER PRESSURE 20 psi MIN [137 kPa], 50 psi MAX [344 kPa]
- 6. \*-APPROXIMATE DIMENSIONS DO NOT USE FOR PRE-FABRICATION OF CONNECTING PIPING
- 7. 3/4" [19mm] DIA. MOUNTING HOLES. REFER TO RECOMMENDED STEEL SUPPORT DRAWING.
- 8. DIMENSIONS LISTED AS FOLLOWS: ENGLISH FT-IN

METRIC [mm]

FACE B
PLAN VIEW

**FACE C** 

**FACE A** 

SHIPPING WEIGHT 15740 lbs+ [7140] kg+ OPERATING WEIGHT

23310 lbs+ [10575] kg+

HEAVIEST SECTION WEIGHT

12680 lbs+ [5755] kg+

NO. OF SHIPPING SECTIONS

DRAWN BY: