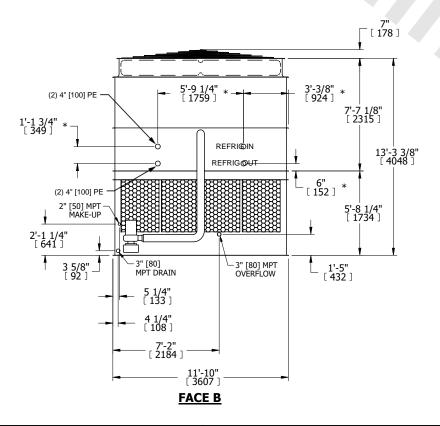

## NOTES:

- 1. (M)- FAN MOTOR LOCATION
- 2. HÉAVIEST SECTION IS UPPER SECTION
- 3. MPT DENOTES MALE PIPE THREAD FPT DENOTES FEMALE PIPE THREAD BFW DENOTES BEVELED FOR WELDING GVD DENOTES GROOVED FLG DENOTES FLANGE PE DENOTES PLAIN END
- 4. +UNIT WEIGHT DOES NOT INCLUDE ACCESSORIES (SEE ACCESSORY DRAWINGS)
- 5. MAKE-UP WATER PRESSURE 20 psi MIN [137 kPa], 50 psi MAX [344 kPa]
- 6. \*-APPROXIMATE DIMENSIONS DO NOT USE FOR PRE-FABRICATION OF CONNECTING PIPING
- 7. 3/4" [19mm] DIA. MOUNTING HOLES. REFER TO RECOMMENDED STEEL SUPPORT DRAWING.
- 8. DIMENSIONS LISTED AS FOLLOWS: ENGLISH FT-IN

METRIC [mm]

FACE B
PLAN VIEW

**FACE C** 

**FACE A** 

SHIPPING WEIGHT 15740 lbs+ [7140] kg+ OPERATING WEIGHT

23310 lbs+ [10575] kg+

HEAVIEST SECTION WEIGHT

12680 lbs+ [5755] kg+

NO. OF SHIPPING SECTIONS

DRAWN BY: