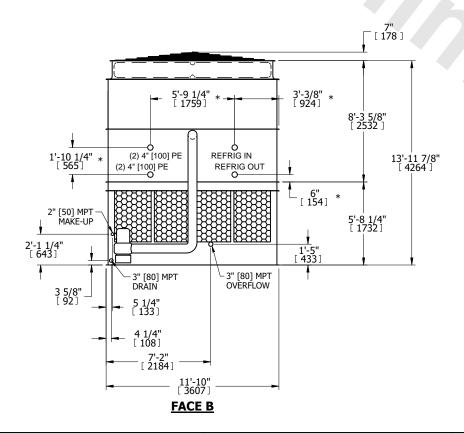

## NOTES:

- 1. (M)- FAN MOTOR LOCATION
- 2. HÉAVIEST SECTION IS UPPER SECTION
- 3. MPT DENOTES MALE PIPE THREAD FPT DENOTES FEMALE PIPE THREAD BFW DENOTES BEVELED FOR WELDING **GVD DENOTES GROOVED** FLG DENOTES FLANGE PE DENOTES PLAIN END
- 4. +UNIT WEIGHT DOES NOT INCLUDE ACCESSORIES (SEE ACCESSORY DRAWINGS)
- 5. MAKE-UP WATER PRESSURE 20 psi MIN [137 kPa], 50 psi MAX [344 kPa]
- 6. \*-APPROXIMATE DIMENSIONS DO NOT USE FOR PRE-FABRICATION OF CONNECTING
- 7. 3/4" [19mm] DIA. MOUNTING HOLES. REFER TO RECOMMENDED STEEL SUPPORT DRAWING.
- 8. DIMENSIONS LISTED AS FOLLOWS: **ENGLISH FT-IN** METRIC [mm]

**FACE D** 

**FACE A** 

**SHIPPING** 19260 lbs+ [8740] kg+ WEIGHT

OPERATING WEIGHT

27050 lbs+ [12270] kg+

HEAVIEST SECTION WEIGHT

16200 lbs+ [7350] kg+

NO. OF SHIPPING SECTIONS