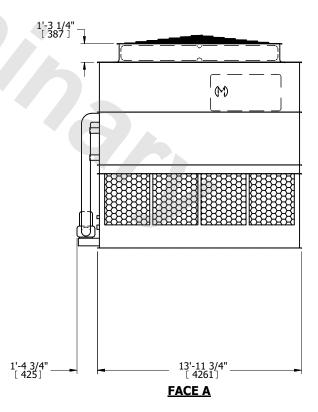

## NOTES:

- 1. (M)- FAN MOTOR LOCATION
- 2. HÉAVIEST SECTION IS UPPER SECTION
- 3. MPT DENOTES MALE PIPE THREAD FPT DENOTES FEMALE PIPE THREAD BFW DENOTES BEVELED FOR WELDING **GVD DENOTES GROOVED** FLG DENOTES FLANGE PE DENOTES PLAIN END
- 4. +UNIT WEIGHT DOES NOT INCLUDE ACCESSORIES (SEE ACCESSORY DRAWINGS)
- 5. MAKE-UP WATER PRESSURE 20 psi MIN [137 kPa], 50 psi MAX [344 kPa]
- 6. \*-APPROXIMATE DIMENSIONS DO NOT USE FOR PRE-FABRICATION OF CONNECTING
- 7. 3/4" [19mm] DIA. MOUNTING HOLES. REFER TO RECOMMENDED STEEL SUPPORT DRAWING.
- 8. DIMENSIONS LISTED AS FOLLOWS: **ENGLISH FT-IN** METRIC [mm]

**FACE D** 

**FACE A** 

**SHIPPING** 19260 lbs+ [8740] kg+ WEIGHT

OPERATING WEIGHT

27050 lbs+ [12270] kg+

HEAVIEST SECTION WEIGHT

16200 lbs+ [7350] kg+

NO. OF SHIPPING SECTIONS