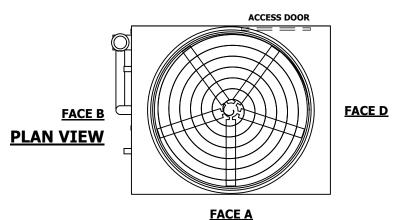

## **FACE C**

DRAWN BY: NO. OF SHIPPING SECTIONS **SHIPPING** OPERATING HEAVIEST SECTION 19920 lbs+ [9040] kg+ 22980 lbs+ [10425] kg+ 30980 lbs+ [14055] kg+ WEIGHT WEIGHT WEIGHT