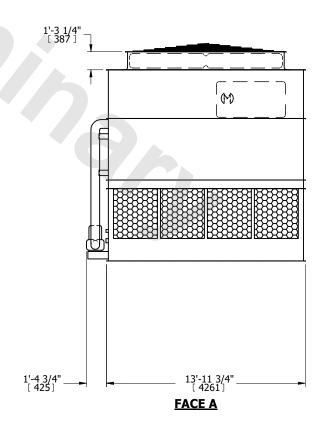

| UNIT    | CONDENSER    |           |
|---------|--------------|-----------|
| MODEL # | eco-ATC-533A | SCALE NTS |

EVAPCO, INC. Evapeo

DWG. # REV. WB3121408-DRC-ST DATE 7/21/2025 SERIAL #

- 1. (M)- FAN MOTOR LOCATION
- 2. HÉAVIEST SECTION IS UPPER SECTION
- 3. MPT DENOTES MALE PIPE THREAD FPT DENOTES FEMALE PIPE THREAD BFW DENOTES BEVELED FOR WELDING **GVD DENOTES GROOVED** FLG DENOTES FLANGE PE DENOTES PLAIN END
- 4. +UNIT WEIGHT DOES NOT INCLUDE ACCESSORIES (SEE ACCESSORY DRAWINGS)
- 5. MAKE-UP WATER PRESSURE 20 psi MIN [137 kPa], 50 psi MAX [344 kPa]
- 6. \*-APPROXIMATE DIMENSIONS DO NOT USE FOR PRE-FABRICATION OF CONNECTING
- 7. 3/4" [19mm] DIA. MOUNTING HOLES. REFER TO RECOMMENDED STEEL SUPPORT DRAWING.
- 8. DIMENSIONS LISTED AS FOLLOWS: **ENGLISH FT-IN** METRIC [mm]

## **FACE C**

DRAWN BY: NO. OF SHIPPING SECTIONS **SHIPPING** OPERATING HEAVIEST SECTION 19920 lbs+ [9040] kg+ 22980 lbs+ [10425] kg+ 30980 lbs+ [14055] kg+ WEIGHT WEIGHT WEIGHT