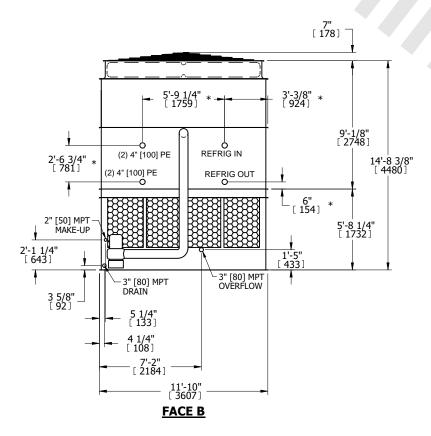

| UNIT    | CONDENSER    |           |
|---------|--------------|-----------|
| MODEL # | eco-ATC-533A | SCALE NTS |

EVAPCO, INC. Evapeo

DWG. # REV. WB3121408-DRC-ST DATE 7/21/2025 SERIAL #

- 1. (M)- FAN MOTOR LOCATION
- 2. HÉAVIEST SECTION IS UPPER SECTION
- 3. MPT DENOTES MALE PIPE THREAD FPT DENOTES FEMALE PIPE THREAD BFW DENOTES BEVELED FOR WELDING **GVD DENOTES GROOVED** FLG DENOTES FLANGE PE DENOTES PLAIN END
- 4. +UNIT WEIGHT DOES NOT INCLUDE ACCESSORIES (SEE ACCESSORY DRAWINGS)
- 5. MAKE-UP WATER PRESSURE 20 psi MIN [137 kPa], 50 psi MAX [344 kPa]
- 6. \*-APPROXIMATE DIMENSIONS DO NOT USE FOR PRE-FABRICATION OF CONNECTING
- 7. 3/4" [19mm] DIA. MOUNTING HOLES. REFER TO RECOMMENDED STEEL SUPPORT DRAWING.
- 8. DIMENSIONS LISTED AS FOLLOWS: **ENGLISH FT-IN** METRIC [mm]

## **FACE C**

DRAWN BY: NO. OF SHIPPING SECTIONS **SHIPPING** OPERATING HEAVIEST SECTION 19920 lbs+ [9040] kg+ 22980 lbs+ [10425] kg+ 30980 lbs+ [14055] kg+ WEIGHT WEIGHT WEIGHT