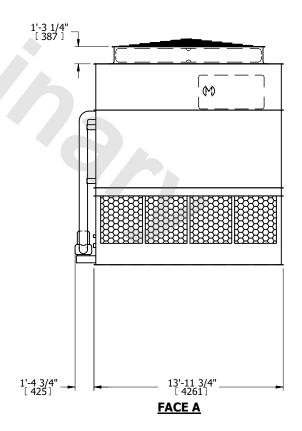

| UNIT    | CONDENSER    |           |
|---------|--------------|-----------|
| MODEL # | eco-ATC-610A | SCALE NTS |

EVAPCO, INC. Evapeo

DWG. # REV. WB3121412-DRC-ST DATE 7/18/2025 SERIAL #

- 1. (M)- FAN MOTOR LOCATION
- 2. HEAVIEST SECTION IS UPPER SECTION
- 3. MPT DENOTES MALE PIPE THREAD FPT DENOTES FEMALE PIPE THREAD BFW DENOTES BEVELED FOR WELDING **GVD DENOTES GROOVED** FLG DENOTES FLANGE PE DENOTES PLAIN END
- 4. +UNIT WEIGHT DOES NOT INCLUDE ACCESSORIES (SEE ACCESSORY DRAWINGS)
- 5. MAKE-UP WATER PRESSURE 20 psi MIN [137 kPa], 50 psi MAX [344 kPa]
- 6. \*-APPROXIMATE DIMENSIONS DO NOT USE FOR PRE-FABRICATION OF CONNECTING
- 7. 3/4" [19mm] DIA. MOUNTING HOLES. REFER TO RECOMMENDED STEEL SUPPORT DRAWING.
- 8. DIMENSIONS LISTED AS FOLLOWS: **ENGLISH FT-IN** METRIC [mm]