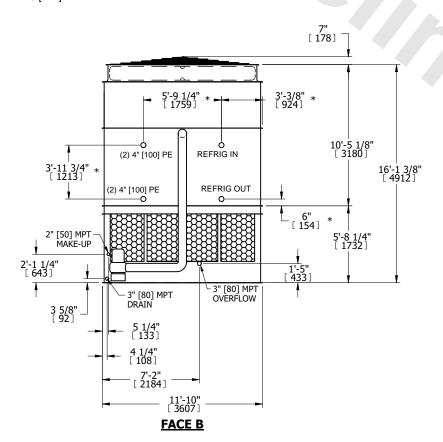

| UNIT    | CONDENSER    |           |
|---------|--------------|-----------|
| MODEL # | eco-ATC-610A | SCALE NTS |

EVAPCO, INC. Evapeo

DWG. # REV. WB3121412-DRC-ST DATE 7/18/2025 SERIAL #

- 1. (M)- FAN MOTOR LOCATION
- 2. HEAVIEST SECTION IS UPPER SECTION
- 3. MPT DENOTES MALE PIPE THREAD FPT DENOTES FEMALE PIPE THREAD BFW DENOTES BEVELED FOR WELDING **GVD DENOTES GROOVED** FLG DENOTES FLANGE PE DENOTES PLAIN END
- 4. +UNIT WEIGHT DOES NOT INCLUDE ACCESSORIES (SEE ACCESSORY DRAWINGS)
- 5. MAKE-UP WATER PRESSURE 20 psi MIN [137 kPa], 50 psi MAX [344 kPa]
- 6. \*-APPROXIMATE DIMENSIONS DO NOT USE FOR PRE-FABRICATION OF CONNECTING
- 7. 3/4" [19mm] DIA. MOUNTING HOLES. REFER TO RECOMMENDED STEEL SUPPORT DRAWING.
- 8. DIMENSIONS LISTED AS FOLLOWS: **ENGLISH FT-IN** METRIC [mm]

## FACE C

**SHIPPING** WEIGHT

30570 lbs+ [13870] kg+

OPERATING WEIGHT

39000 lbs+ [17695] kg+

HEAVIEST SECTION WEIGHT

27510 lbs+ [12480] kg+

NO. OF SHIPPING SECTIONS