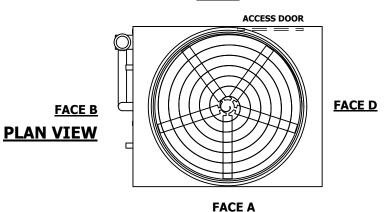

| UNIT    | CONDENSER    |           |
|---------|--------------|-----------|
| MODEL # | eco-ATC-637A | SCALE NTS |

EVAPCO, INC. Evapeo

DWG. # REV. WB3121412-DRC-ST DATE 7/17/2025 SERIAL #

- 1. (M)- FAN MOTOR LOCATION
- 2. HEAVIEST SECTION IS UPPER SECTION
- 3. MPT DENOTES MALE PIPE THREAD FPT DENOTES FEMALE PIPE THREAD BFW DENOTES BEVELED FOR WELDING **GVD DENOTES GROOVED** FLG DENOTES FLANGE PE DENOTES PLAIN END
- 4. +UNIT WEIGHT DOES NOT INCLUDE ACCESSORIES (SEE ACCESSORY DRAWINGS)
- 5. MAKE-UP WATER PRESSURE 20 psi MIN [137 kPa], 50 psi MAX [344 kPa]
- 6. \*-APPROXIMATE DIMENSIONS DO NOT USE FOR PRE-FABRICATION OF CONNECTING
- 7. 3/4" [19mm] DIA. MOUNTING HOLES. REFER TO RECOMMENDED STEEL SUPPORT DRAWING.
- 8. DIMENSIONS LISTED AS FOLLOWS: **ENGLISH FT-IN** METRIC [mm]