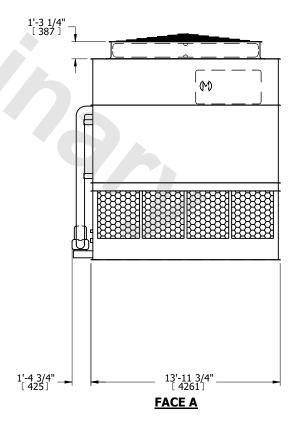

| UNIT    | CONDENSER    |           |
|---------|--------------|-----------|
| MODEL # | eco-ATC-637A | SCALE NTS |

EVAPCO, INC. Evapeo

DWG. # REV. WB3121412-DRC-ST DATE 7/17/2025 SERIAL #

- 1. (M)- FAN MOTOR LOCATION
- 2. HEAVIEST SECTION IS UPPER SECTION
- 3. MPT DENOTES MALE PIPE THREAD FPT DENOTES FEMALE PIPE THREAD BFW DENOTES BEVELED FOR WELDING **GVD DENOTES GROOVED** FLG DENOTES FLANGE PE DENOTES PLAIN END
- 4. +UNIT WEIGHT DOES NOT INCLUDE ACCESSORIES (SEE ACCESSORY DRAWINGS)
- 5. MAKE-UP WATER PRESSURE 20 psi MIN [137 kPa], 50 psi MAX [344 kPa]
- 6. \*-APPROXIMATE DIMENSIONS DO NOT USE FOR PRE-FABRICATION OF CONNECTING
- 7. 3/4" [19mm] DIA. MOUNTING HOLES. REFER TO RECOMMENDED STEEL SUPPORT DRAWING.
- 8. DIMENSIONS LISTED AS FOLLOWS: **ENGLISH FT-IN** METRIC [mm]