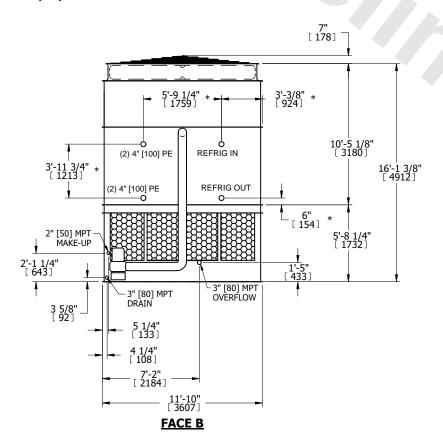

| UNIT    | CONDENSER    |           |
|---------|--------------|-----------|
| MODEL # | eco-ATC-637A | SCALE NTS |

EVAPCO, INC. Evapeo

DWG. # REV. WB3121412-DRC-ST DATE 7/17/2025 SERIAL #

- 1. (M)- FAN MOTOR LOCATION
- 2. HEAVIEST SECTION IS UPPER SECTION
- 3. MPT DENOTES MALE PIPE THREAD FPT DENOTES FEMALE PIPE THREAD BFW DENOTES BEVELED FOR WELDING **GVD DENOTES GROOVED** FLG DENOTES FLANGE PE DENOTES PLAIN END
- 4. +UNIT WEIGHT DOES NOT INCLUDE ACCESSORIES (SEE ACCESSORY DRAWINGS)
- 5. MAKE-UP WATER PRESSURE 20 psi MIN [137 kPa], 50 psi MAX [344 kPa]
- 6. \*-APPROXIMATE DIMENSIONS DO NOT USE FOR PRE-FABRICATION OF CONNECTING
- 7. 3/4" [19mm] DIA. MOUNTING HOLES. REFER TO RECOMMENDED STEEL SUPPORT DRAWING.
- 8. DIMENSIONS LISTED AS FOLLOWS: **ENGLISH FT-IN** METRIC [mm]

## FACE C

**SHIPPING** 30600 lbs+ [13880] kg+ WEIGHT

OPERATING WEIGHT

39030 lbs+ [17705] kg+

HEAVIEST SECTION WEIGHT

27540 lbs+ [12495] kg+

NO. OF SHIPPING SECTIONS

DRAWN BY: SLR