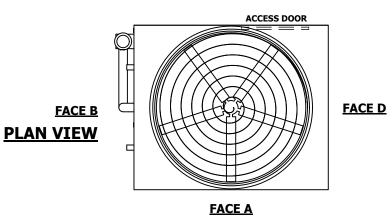

## NOTES:

- 1. (M)- FAN MOTOR LOCATION
- 2. HEAVIEST SECTION IS UPPER SECTION
- 3. MPT DENOTES MALE PIPE THREAD FPT DENOTES FEMALE PIPE THREAD BFW DENOTES BEVELED FOR WELDING **GVD DENOTES GROOVED** FLG DENOTES FLANGE PE DENOTES PLAIN END
- 4. +UNIT WEIGHT DOES NOT INCLUDE ACCESSORIES (SEE ACCESSORY DRAWINGS)
- 5. MAKE-UP WATER PRESSURE 20 psi MIN [137 kPa], 50 psi MAX [344 kPa]
- 6. \*-APPROXIMATE DIMENSIONS DO NOT USE FOR PRE-FABRICATION OF CONNECTING
- 7. 3/4" [19mm] DIA. MOUNTING HOLES. REFER TO RECOMMENDED STEEL SUPPORT DRAWING.
- 8. DIMENSIONS LISTED AS FOLLOWS: **ENGLISH FT-IN** METRIC [mm]