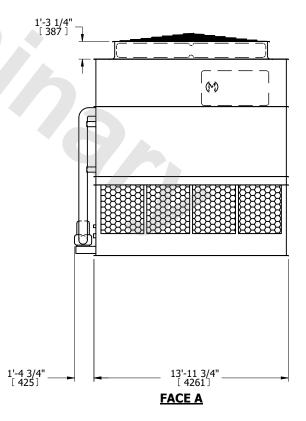

## NOTES:

- 1. (M)- FAN MOTOR LOCATION
- 2. HEAVIEST SECTION IS UPPER SECTION
- 3. MPT DENOTES MALE PIPE THREAD FPT DENOTES FEMALE PIPE THREAD BFW DENOTES BEVELED FOR WELDING **GVD DENOTES GROOVED** FLG DENOTES FLANGE PE DENOTES PLAIN END
- 4. +UNIT WEIGHT DOES NOT INCLUDE ACCESSORIES (SEE ACCESSORY DRAWINGS)
- 5. MAKE-UP WATER PRESSURE 20 psi MIN [137 kPa], 50 psi MAX [344 kPa]
- 6. \*-APPROXIMATE DIMENSIONS DO NOT USE FOR PRE-FABRICATION OF CONNECTING
- 7. 3/4" [19mm] DIA. MOUNTING HOLES. REFER TO RECOMMENDED STEEL SUPPORT DRAWING.
- 8. DIMENSIONS LISTED AS FOLLOWS: **ENGLISH FT-IN** METRIC [mm]