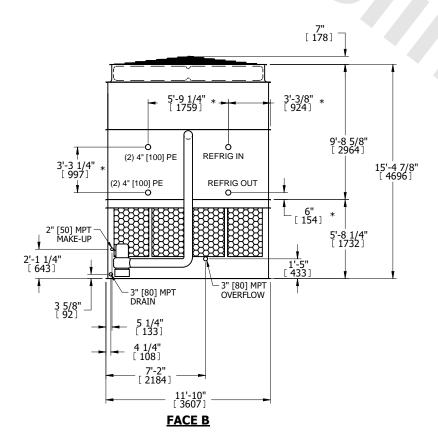

## NOTES:

- 1. (M)- FAN MOTOR LOCATION
- 2. HEAVIEST SECTION IS UPPER SECTION
- 3. MPT DENOTES MALE PIPE THREAD FPT DENOTES FEMALE PIPE THREAD BFW DENOTES BEVELED FOR WELDING **GVD DENOTES GROOVED** FLG DENOTES FLANGE PE DENOTES PLAIN END
- 4. +UNIT WEIGHT DOES NOT INCLUDE ACCESSORIES (SEE ACCESSORY DRAWINGS)
- 5. MAKE-UP WATER PRESSURE 20 psi MIN [137 kPa], 50 psi MAX [344 kPa]
- 6. \*-APPROXIMATE DIMENSIONS DO NOT USE FOR PRE-FABRICATION OF CONNECTING
- 7. 3/4" [19mm] DIA. MOUNTING HOLES. REFER TO RECOMMENDED STEEL SUPPORT DRAWING.
- 8. DIMENSIONS LISTED AS FOLLOWS: **ENGLISH FT-IN** METRIC [mm]

**SHIPPING** 26610 lbs+ [12075] kg+ WEIGHT

OPERATING WEIGHT

34830 lbs+ [15800] kg+

HEAVIEST SECTION WEIGHT

23550 lbs+ [10685] kg+

NO. OF SHIPPING SECTIONS

DRAWN BY: SLR