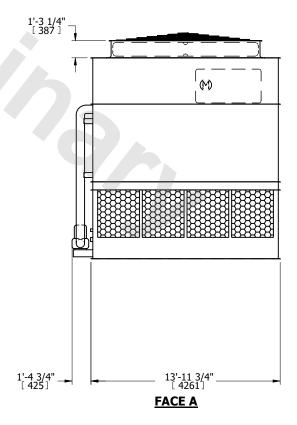

## NOTES:

- 1. (M)- FAN MOTOR LOCATION
- 2. HEAVIEST SECTION IS UPPER SECTION
- 3. MPT DENOTES MALE PIPE THREAD FPT DENOTES FEMALE PIPE THREAD BFW DENOTES BEVELED FOR WELDING **GVD DENOTES GROOVED** FLG DENOTES FLANGE PE DENOTES PLAIN END
- 4. +UNIT WEIGHT DOES NOT INCLUDE ACCESSORIES (SEE ACCESSORY DRAWINGS)
- 5. MAKE-UP WATER PRESSURE 20 psi MIN [137 kPa], 50 psi MAX [344 kPa]
- 6. \*-APPROXIMATE DIMENSIONS DO NOT USE FOR PRE-FABRICATION OF CONNECTING
- 7. 3/4" [19mm] DIA. MOUNTING HOLES. REFER TO RECOMMENDED STEEL SUPPORT DRAWING.
- 8. DIMENSIONS LISTED AS FOLLOWS: **ENGLISH FT-IN** METRIC [mm]

## FACE C

**FACE A** 

**SHIPPING** 30650 lbs+ [13905] kg+ WEIGHT

OPERATING WEIGHT

39080 lbs+ [17730] kg+

HEAVIEST SECTION WEIGHT

27590 lbs+ [12515] kg+

NO. OF SHIPPING SECTIONS