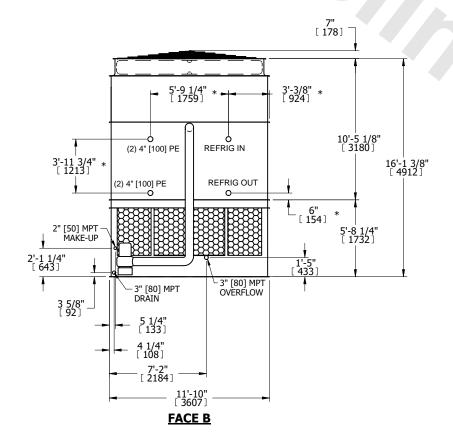

## NOTES:

- 1. (M)- FAN MOTOR LOCATION
- 2. HEAVIEST SECTION IS UPPER SECTION
- 3. MPT DENOTES MALE PIPE THREAD FPT DENOTES FEMALE PIPE THREAD BFW DENOTES BEVELED FOR WELDING **GVD DENOTES GROOVED** FLG DENOTES FLANGE PE DENOTES PLAIN END
- 4. +UNIT WEIGHT DOES NOT INCLUDE ACCESSORIES (SEE ACCESSORY DRAWINGS)
- 5. MAKE-UP WATER PRESSURE 20 psi MIN [137 kPa], 50 psi MAX [344 kPa]
- 6. \*-APPROXIMATE DIMENSIONS DO NOT USE FOR PRE-FABRICATION OF CONNECTING
- 7. 3/4" [19mm] DIA. MOUNTING HOLES. REFER TO RECOMMENDED STEEL SUPPORT DRAWING.
- 8. DIMENSIONS LISTED AS FOLLOWS: **ENGLISH FT-IN** METRIC [mm]

## FACE C

**FACE A** 

**SHIPPING** 30650 lbs+ [13905] kg+ WEIGHT

OPERATING WEIGHT

39080 lbs+ [17730] kg+

HEAVIEST SECTION WEIGHT

27590 lbs+ [12515] kg+

NO. OF SHIPPING SECTIONS