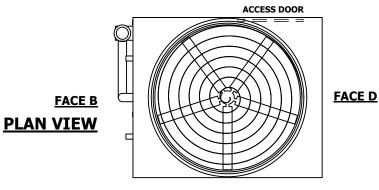

## FACE C

**FACE A** 

**SHIPPING** 30650 lbs+ [13905] kg+ WEIGHT

OPERATING WEIGHT

39080 lbs+ [17730] kg+

HEAVIEST SECTION WEIGHT

27590 lbs+ [12515] kg+

NO. OF SHIPPING SECTIONS