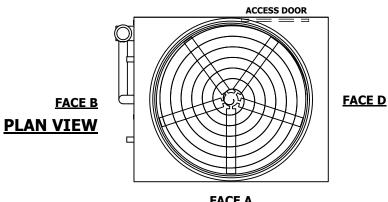

| UNIT    | CONDENSER    |           |
|---------|--------------|-----------|
| MODEL # | eco-ATC-672A | SCALE NTS |

EVAPCO, INC. Evapeo

DWG. # REV. WB3121410-DRC-ST DATE 7/13/2025 SERIAL #

- 1. (M)- FAN MOTOR LOCATION
- 2. HEAVIEST SECTION IS UPPER SECTION
- 3. MPT DENOTES MALE PIPE THREAD FPT DENOTES FEMALE PIPE THREAD BFW DENOTES BEVELED FOR WELDING **GVD DENOTES GROOVED** FLG DENOTES FLANGE PE DENOTES PLAIN END
- 4. +UNIT WEIGHT DOES NOT INCLUDE ACCESSORIES (SEE ACCESSORY DRAWINGS)
- 5. MAKE-UP WATER PRESSURE 20 psi MIN [137 kPa], 50 psi MAX [344 kPa]
- 6. \*-APPROXIMATE DIMENSIONS DO NOT USE FOR PRE-FABRICATION OF CONNECTING
- 7. 3/4" [19mm] DIA. MOUNTING HOLES. REFER TO RECOMMENDED STEEL SUPPORT DRAWING.
- 8. DIMENSIONS LISTED AS FOLLOWS: **ENGLISH FT-IN** METRIC [mm]

## FACE C

**FACE A** 

**SHIPPING** 26770 lbs+ [12145] kg+ WEIGHT

OPERATING WEIGHT

34990 lbs+ [15875] kg+

HEAVIEST SECTION WEIGHT

23710 lbs+ [10755] kg+

NO. OF SHIPPING SECTIONS