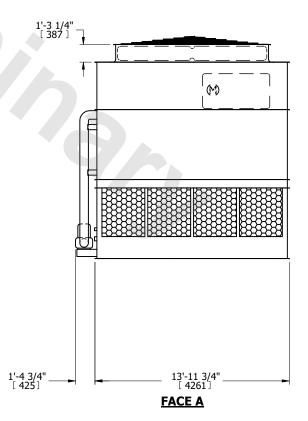

| UNIT    | CONDENSER    |           |
|---------|--------------|-----------|
| MODEL # | eco-ATC-672A | SCALE NTS |

EVAPCO, INC. Evapeo

DWG. # REV. WB3121410-DRC-ST DATE 7/13/2025 SERIAL #

- 1. (M)- FAN MOTOR LOCATION
- 2. HEAVIEST SECTION IS UPPER SECTION
- 3. MPT DENOTES MALE PIPE THREAD FPT DENOTES FEMALE PIPE THREAD BFW DENOTES BEVELED FOR WELDING **GVD DENOTES GROOVED** FLG DENOTES FLANGE PE DENOTES PLAIN END
- 4. +UNIT WEIGHT DOES NOT INCLUDE ACCESSORIES (SEE ACCESSORY DRAWINGS)
- 5. MAKE-UP WATER PRESSURE 20 psi MIN [137 kPa], 50 psi MAX [344 kPa]
- 6. \*-APPROXIMATE DIMENSIONS DO NOT USE FOR PRE-FABRICATION OF CONNECTING
- 7. 3/4" [19mm] DIA. MOUNTING HOLES. REFER TO RECOMMENDED STEEL SUPPORT DRAWING.
- 8. DIMENSIONS LISTED AS FOLLOWS: **ENGLISH FT-IN** METRIC [mm]

## FACE C

**FACE A** 

**SHIPPING** 26770 lbs+ [12145] kg+ WEIGHT

OPERATING WEIGHT

34990 lbs+ [15875] kg+

HEAVIEST SECTION WEIGHT

23710 lbs+ [10755] kg+

NO. OF SHIPPING SECTIONS