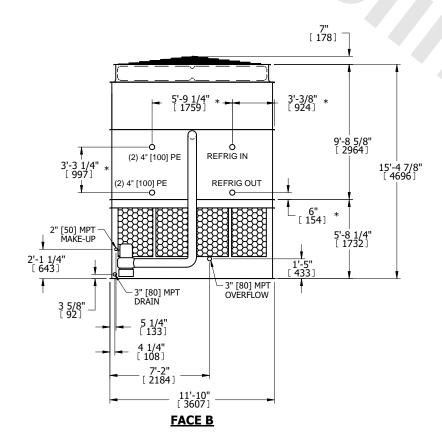

| UNIT    | CONDENSER    |           |
|---------|--------------|-----------|
| MODEL # | eco-ATC-672A | SCALE NTS |

EVAPCO, INC. Evapeo

DWG. # REV. WB3121410-DRC-ST DATE 7/13/2025 SERIAL #

- 1. (M)- FAN MOTOR LOCATION
- 2. HEAVIEST SECTION IS UPPER SECTION
- 3. MPT DENOTES MALE PIPE THREAD FPT DENOTES FEMALE PIPE THREAD BFW DENOTES BEVELED FOR WELDING **GVD DENOTES GROOVED** FLG DENOTES FLANGE PE DENOTES PLAIN END
- 4. +UNIT WEIGHT DOES NOT INCLUDE ACCESSORIES (SEE ACCESSORY DRAWINGS)
- 5. MAKE-UP WATER PRESSURE 20 psi MIN [137 kPa], 50 psi MAX [344 kPa]
- 6. \*-APPROXIMATE DIMENSIONS DO NOT USE FOR PRE-FABRICATION OF CONNECTING
- 7. 3/4" [19mm] DIA. MOUNTING HOLES. REFER TO RECOMMENDED STEEL SUPPORT DRAWING.
- 8. DIMENSIONS LISTED AS FOLLOWS: **ENGLISH FT-IN** METRIC [mm]

## FACE C

**FACE A** 

**SHIPPING** 26770 lbs+ [12145] kg+ WEIGHT

OPERATING WEIGHT

34990 lbs+ [15875] kg+

HEAVIEST SECTION WEIGHT

23710 lbs+ [10755] kg+

NO. OF SHIPPING SECTIONS