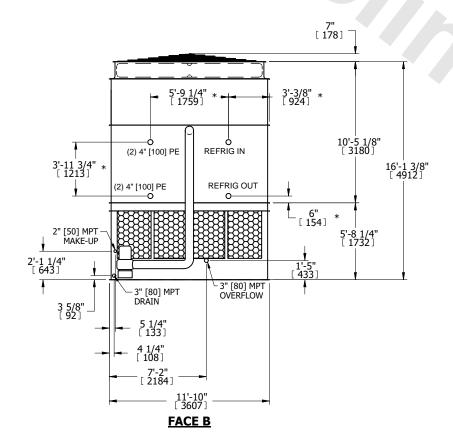

| UNIT    | CONDENSER    |           |
|---------|--------------|-----------|
| MODEL # | eco-ATC-685A | SCALE NTS |

EVAPCO, INC. Evapeo

DWG. # REV. WB3121412-DRC-ST DATE 7/12/2025 SERIAL #

- 1. (M)- FAN MOTOR LOCATION
- 2. HEAVIEST SECTION IS UPPER SECTION
- 3. MPT DENOTES MALE PIPE THREAD FPT DENOTES FEMALE PIPE THREAD BFW DENOTES BEVELED FOR WELDING **GVD DENOTES GROOVED** FLG DENOTES FLANGE PE DENOTES PLAIN END
- 4. +UNIT WEIGHT DOES NOT INCLUDE ACCESSORIES (SEE ACCESSORY DRAWINGS)
- 5. MAKE-UP WATER PRESSURE 20 psi MIN [137 kPa], 50 psi MAX [344 kPa]
- 6. \*-APPROXIMATE DIMENSIONS DO NOT USE FOR PRE-FABRICATION OF CONNECTING
- 7. 3/4" [19mm] DIA. MOUNTING HOLES. REFER TO RECOMMENDED STEEL SUPPORT DRAWING.
- 8. DIMENSIONS LISTED AS FOLLOWS: **ENGLISH FT-IN** METRIC [mm]