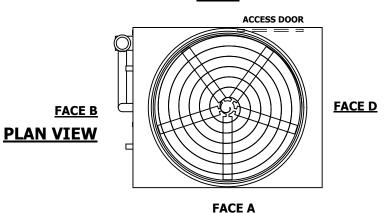

| UNIT    | CONDENSER    |           |
|---------|--------------|-----------|
| MODEL # | eco-ATC-685A | SCALE NTS |

EVAPCO, INC. Evapeo

DWG. # REV. WB3121412-DRC-ST DATE 7/12/2025 SERIAL #

- 1. (M)- FAN MOTOR LOCATION
- 2. HEAVIEST SECTION IS UPPER SECTION
- 3. MPT DENOTES MALE PIPE THREAD FPT DENOTES FEMALE PIPE THREAD BFW DENOTES BEVELED FOR WELDING **GVD DENOTES GROOVED** FLG DENOTES FLANGE PE DENOTES PLAIN END
- 4. +UNIT WEIGHT DOES NOT INCLUDE ACCESSORIES (SEE ACCESSORY DRAWINGS)
- 5. MAKE-UP WATER PRESSURE 20 psi MIN [137 kPa], 50 psi MAX [344 kPa]
- 6. \*-APPROXIMATE DIMENSIONS DO NOT USE FOR PRE-FABRICATION OF CONNECTING
- 7. 3/4" [19mm] DIA. MOUNTING HOLES. REFER TO RECOMMENDED STEEL SUPPORT DRAWING.
- 8. DIMENSIONS LISTED AS FOLLOWS: **ENGLISH FT-IN** METRIC [mm]