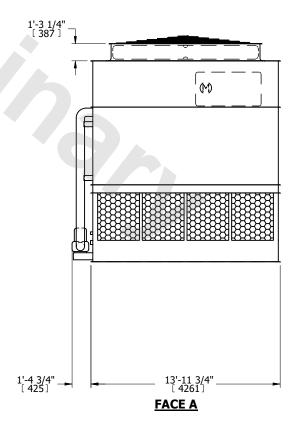

| UNIT    | CONDENSER    |           |
|---------|--------------|-----------|
| MODEL # | eco-ATC-685A | SCALE NTS |

EVAPCO, INC. Evapeo

DWG. # REV. WB3121412-DRC-ST DATE 7/12/2025 SERIAL #

- 1. (M)- FAN MOTOR LOCATION
- 2. HEAVIEST SECTION IS UPPER SECTION
- 3. MPT DENOTES MALE PIPE THREAD FPT DENOTES FEMALE PIPE THREAD BFW DENOTES BEVELED FOR WELDING **GVD DENOTES GROOVED** FLG DENOTES FLANGE PE DENOTES PLAIN END
- 4. +UNIT WEIGHT DOES NOT INCLUDE ACCESSORIES (SEE ACCESSORY DRAWINGS)
- 5. MAKE-UP WATER PRESSURE 20 psi MIN [137 kPa], 50 psi MAX [344 kPa]
- 6. \*-APPROXIMATE DIMENSIONS DO NOT USE FOR PRE-FABRICATION OF CONNECTING
- 7. 3/4" [19mm] DIA. MOUNTING HOLES. REFER TO RECOMMENDED STEEL SUPPORT DRAWING.
- 8. DIMENSIONS LISTED AS FOLLOWS: **ENGLISH FT-IN** METRIC [mm]