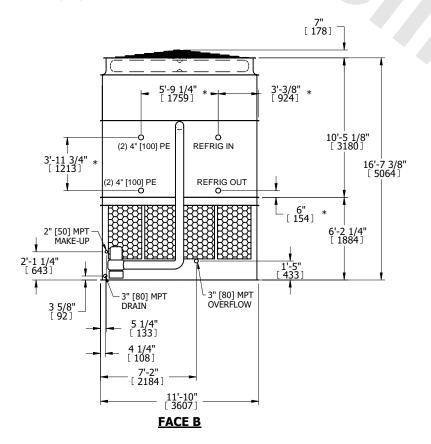

| UNIT    | CONDENSER    |           |
|---------|--------------|-----------|
| MODEL # | eco-ATC-708A | SCALE NTS |

EVAPCO, INC. Evapeo

DWG. # REV. WB3121812-DRC-ST DATE 7/12/2025 SERIAL #

**FACE D** 

- 1. (M)- FAN MOTOR LOCATION
- 2. HEAVIEST SECTION IS UPPER SECTION
- 3. MPT DENOTES MALE PIPE THREAD FPT DENOTES FEMALE PIPE THREAD BFW DENOTES BEVELED FOR WELDING **GVD DENOTES GROOVED** FLG DENOTES FLANGE PE DENOTES PLAIN END
- 4. +UNIT WEIGHT DOES NOT INCLUDE ACCESSORIES (SEE ACCESSORY DRAWINGS)
- 5. MAKE-UP WATER PRESSURE 20 psi MIN [137 kPa], 50 psi MAX [344 kPa]
- 6. \*-APPROXIMATE DIMENSIONS DO NOT USE FOR PRE-FABRICATION OF CONNECTING
- 7. 3/4" [19mm] DIA. MOUNTING HOLES. REFER TO RECOMMENDED STEEL SUPPORT DRAWING.
- 8. DIMENSIONS LISTED AS FOLLOWS: **ENGLISH FT-IN** METRIC [mm]

## **FACE C**

**FACE A** 

**SHIPPING** 38250 lbs+ [17350] kg+ WEIGHT

OPERATING WEIGHT

49050 lbs+ [22250] kg+

HEAVIEST SECTION WEIGHT

34330 lbs+ [15575] kg+

NO. OF SHIPPING SECTIONS