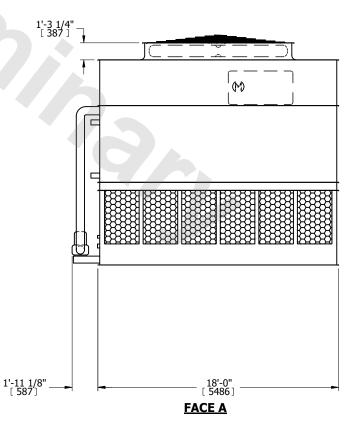

| UNIT    | CONDENSER    |           |
|---------|--------------|-----------|
| MODEL # | eco-ATC-708A | SCALE NTS |

EVAPCO, INC. Evapeo

DWG. # REV. WB3121812-DRC-ST DATE 7/12/2025 SERIAL #

**FACE D** 

- 1. (M)- FAN MOTOR LOCATION
- 2. HEAVIEST SECTION IS UPPER SECTION
- 3. MPT DENOTES MALE PIPE THREAD FPT DENOTES FEMALE PIPE THREAD BFW DENOTES BEVELED FOR WELDING **GVD DENOTES GROOVED** FLG DENOTES FLANGE PE DENOTES PLAIN END
- 4. +UNIT WEIGHT DOES NOT INCLUDE ACCESSORIES (SEE ACCESSORY DRAWINGS)
- 5. MAKE-UP WATER PRESSURE 20 psi MIN [137 kPa], 50 psi MAX [344 kPa]
- 6. \*-APPROXIMATE DIMENSIONS DO NOT USE FOR PRE-FABRICATION OF CONNECTING
- 7. 3/4" [19mm] DIA. MOUNTING HOLES. REFER TO RECOMMENDED STEEL SUPPORT DRAWING.
- 8. DIMENSIONS LISTED AS FOLLOWS: **ENGLISH FT-IN** METRIC [mm]