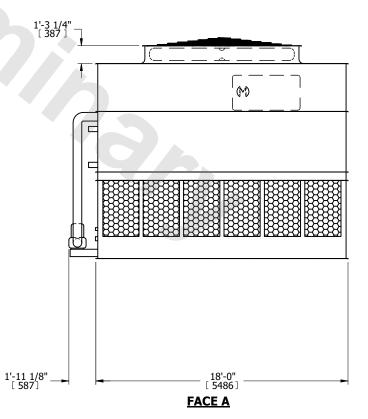

| UNIT    |              |           |  |
|---------|--------------|-----------|--|
| MODEL # | eco-ATC-744A | SCALE NTS |  |

DWG. # REV. WB3121808-DRC-ST DATE 7/11/2025 SERIAL #

- 1. (M)- FAN MOTOR LOCATION
- 2. HEAVIEST SECTION IS UPPER SECTION
- 3. MPT DENOTES MALE PIPE THREAD FPT DENOTES FEMALE PIPE THREAD BFW DENOTES BEVELED FOR WELDING **GVD DENOTES GROOVED** FLG DENOTES FLANGE PE DENOTES PLAIN END
- 4. +UNIT WEIGHT DOES NOT INCLUDE ACCESSORIES (SEE ACCESSORY DRAWINGS)
- 5. MAKE-UP WATER PRESSURE 20 psi MIN [137 kPa], 50 psi MAX [344 kPa]
- 6. \*-APPROXIMATE DIMENSIONS DO NOT USE FOR PRE-FABRICATION OF CONNECTING
- 7. 3/4" [19mm] DIA. MOUNTING HOLES. REFER TO RECOMMENDED STEEL SUPPORT DRAWING.
- 8. DIMENSIONS LISTED AS FOLLOWS: **ENGLISH FT-IN** METRIC [mm]

FACE D

**FACE A** 

DRAWN BY: SLR NO. OF SHIPPING SECTIONS **SHIPPING** OPERATING HEAVIEST SECTION 29090 lbs+ [13200] kg+ 25170 lbs+ [11420] kg+ 39330 lbs+ [17840] kg+ WEIGHT WEIGHT WEIGHT