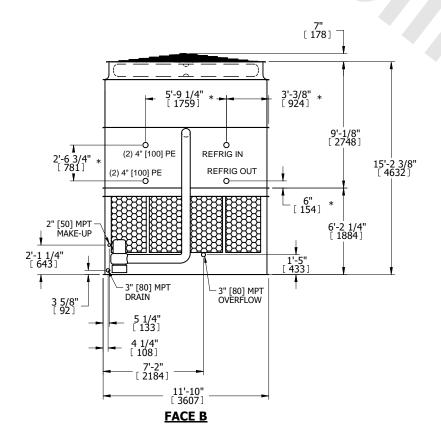

| UNIT    |              |           |  |
|---------|--------------|-----------|--|
| MODEL # | eco-ATC-744A | SCALE NTS |  |

DWG. # REV. WB3121808-DRC-ST DATE 7/11/2025 SERIAL #

- 1. (M)- FAN MOTOR LOCATION
- 2. HEAVIEST SECTION IS UPPER SECTION
- 3. MPT DENOTES MALE PIPE THREAD FPT DENOTES FEMALE PIPE THREAD BFW DENOTES BEVELED FOR WELDING **GVD DENOTES GROOVED** FLG DENOTES FLANGE PE DENOTES PLAIN END
- 4. +UNIT WEIGHT DOES NOT INCLUDE ACCESSORIES (SEE ACCESSORY DRAWINGS)
- 5. MAKE-UP WATER PRESSURE 20 psi MIN [137 kPa], 50 psi MAX [344 kPa]
- 6. \*-APPROXIMATE DIMENSIONS DO NOT USE FOR PRE-FABRICATION OF CONNECTING
- 7. 3/4" [19mm] DIA. MOUNTING HOLES. REFER TO RECOMMENDED STEEL SUPPORT DRAWING.
- 8. DIMENSIONS LISTED AS FOLLOWS: **ENGLISH FT-IN** METRIC [mm]

FACE D

**FACE A** 

DRAWN BY: SLR NO. OF SHIPPING SECTIONS **SHIPPING** OPERATING HEAVIEST SECTION 29090 lbs+ [13200] kg+ 25170 lbs+ [11420] kg+ 39330 lbs+ [17840] kg+ WEIGHT WEIGHT WEIGHT