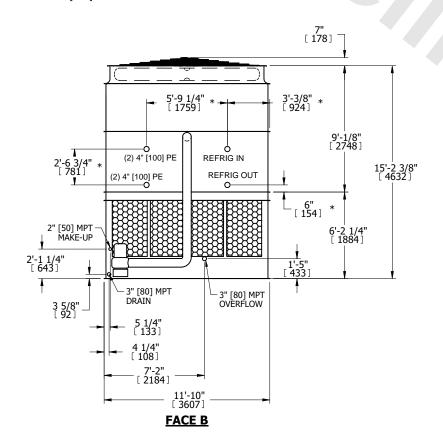

- 1. (M)- FAN MOTOR LOCATION
- 2. HEAVIEST SECTION IS UPPER SECTION
- 3. MPT DENOTES MALE PIPE THREAD FPT DENOTES FEMALE PIPE THREAD BFW DENOTES BEVELED FOR WELDING **GVD DENOTES GROOVED** FLG DENOTES FLANGE PE DENOTES PLAIN END
- 4. +UNIT WEIGHT DOES NOT INCLUDE ACCESSORIES (SEE ACCESSORY DRAWINGS)
- 5. MAKE-UP WATER PRESSURE 20 psi MIN [137 kPa], 50 psi MAX [344 kPa]
- 6. \*-APPROXIMATE DIMENSIONS DO NOT USE FOR PRE-FABRICATION OF CONNECTING
- 7. 3/4" [19mm] DIA. MOUNTING HOLES. REFER TO RECOMMENDED STEEL SUPPORT DRAWING.
- 8. DIMENSIONS LISTED AS FOLLOWS: **ENGLISH FT-IN** METRIC [mm]

## **FACE C**

FACE D

**FACE A** 

NO. OF SHIPPING SECTIONS

DRAWN BY: SLR