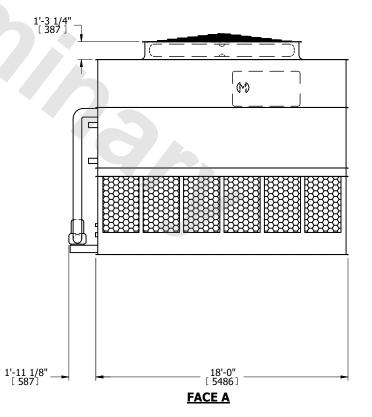

|---------|--------------|----------------------|---|
| MODEL # | eco-ATC-779A | <sup>SCALE</sup> NTS | 7 |



DWG. # REV. WB3121808-DRC-ST DATE 7/9/2025 SERIAL #

- 1. (M)- FAN MOTOR LOCATION
- 2. HEAVIEST SECTION IS UPPER SECTION
- 3. MPT DENOTES MALE PIPE THREAD FPT DENOTES FEMALE PIPE THREAD BFW DENOTES BEVELED FOR WELDING **GVD DENOTES GROOVED** FLG DENOTES FLANGE PE DENOTES PLAIN END
- 4. +UNIT WEIGHT DOES NOT INCLUDE ACCESSORIES (SEE ACCESSORY DRAWINGS)
- 5. MAKE-UP WATER PRESSURE 20 psi MIN [137 kPa], 50 psi MAX [344 kPa]
- 6. \*-APPROXIMATE DIMENSIONS DO NOT USE FOR PRE-FABRICATION OF CONNECTING
- 7. 3/4" [19mm] DIA. MOUNTING HOLES. REFER TO RECOMMENDED STEEL SUPPORT DRAWING.
- 8. DIMENSIONS LISTED AS FOLLOWS: **ENGLISH FT-IN** METRIC [mm]

## **FACE C**



FACE D

**FACE A** 





NO. OF SHIPPING SECTIONS

DRAWN BY: SLR