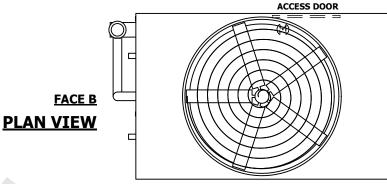

|   |
|---------|--------------|----------------------|---|
| MODEL # | eco-ATC-779A | <sup>SCALE</sup> NTS | 7 |



DWG. # REV. WB3121808-DRC-ST DATE 7/9/2025 SERIAL #

- 1. (M)- FAN MOTOR LOCATION
- 2. HEAVIEST SECTION IS UPPER SECTION
- 3. MPT DENOTES MALE PIPE THREAD FPT DENOTES FEMALE PIPE THREAD BFW DENOTES BEVELED FOR WELDING **GVD DENOTES GROOVED** FLG DENOTES FLANGE PE DENOTES PLAIN END
- 4. +UNIT WEIGHT DOES NOT INCLUDE ACCESSORIES (SEE ACCESSORY DRAWINGS)
- 5. MAKE-UP WATER PRESSURE 20 psi MIN [137 kPa], 50 psi MAX [344 kPa]
- 6. \*-APPROXIMATE DIMENSIONS DO NOT USE FOR PRE-FABRICATION OF CONNECTING
- 7. 3/4" [19mm] DIA. MOUNTING HOLES. REFER TO RECOMMENDED STEEL SUPPORT DRAWING.
- 8. DIMENSIONS LISTED AS FOLLOWS: **ENGLISH FT-IN** METRIC [mm]

## **FACE C**



FACE D

**FACE A** 





NO. OF SHIPPING SECTIONS

DRAWN BY: SLR