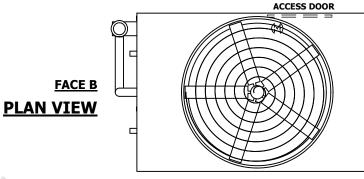

| UNIT    | CONDENSER    |           |
|---------|--------------|-----------|
| MODEL # | eco-ATC-923A | SCALE NTS |

EVAPCO, INC. Evapeo

DWG. # REV. WB3121812-DRC-ST DATE 8/19/2025 SERIAL #

- 1. (M)- FAN MOTOR LOCATION
- 2. HEAVIEST SECTION IS UPPER SECTION
- 3. MPT DENOTES MALE PIPE THREAD FPT DENOTES FEMALE PIPE THREAD BFW DENOTES BEVELED FOR WELDING **GVD DENOTES GROOVED** FLG DENOTES FLANGE PE DENOTES PLAIN END
- 4. +UNIT WEIGHT DOES NOT INCLUDE ACCESSORIES (SEE ACCESSORY DRAWINGS)
- 5. MAKE-UP WATER PRESSURE 20 psi MIN [137 kPa], 50 psi MAX [344 kPa]
- 6. \*-APPROXIMATE DIMENSIONS DO NOT USE FOR PRE-FABRICATION OF CONNECTING
- 7. 3/4" [19mm] DIA. MOUNTING HOLES. REFER TO RECOMMENDED STEEL SUPPORT DRAWING.
- 8. DIMENSIONS LISTED AS FOLLOWS: **ENGLISH FT-IN** METRIC [mm]