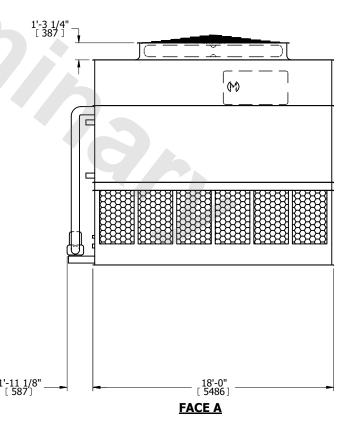

| UNIT    | CONDENSER    |           |
|---------|--------------|-----------|
| MODEL # | eco-ATC-923A | SCALE NTS |

EVAPCO, INC. Evapeo

DWG. # REV. WB3121812-DRC-ST DATE 8/19/2025 SERIAL #

- 1. (M)- FAN MOTOR LOCATION
- 2. HEAVIEST SECTION IS UPPER SECTION
- 3. MPT DENOTES MALE PIPE THREAD FPT DENOTES FEMALE PIPE THREAD BFW DENOTES BEVELED FOR WELDING **GVD DENOTES GROOVED** FLG DENOTES FLANGE PE DENOTES PLAIN END
- 4. +UNIT WEIGHT DOES NOT INCLUDE ACCESSORIES (SEE ACCESSORY DRAWINGS)
- 5. MAKE-UP WATER PRESSURE 20 psi MIN [137 kPa], 50 psi MAX [344 kPa]
- 6. \*-APPROXIMATE DIMENSIONS DO NOT USE FOR PRE-FABRICATION OF CONNECTING
- 7. 3/4" [19mm] DIA. MOUNTING HOLES. REFER TO RECOMMENDED STEEL SUPPORT DRAWING.
- 8. DIMENSIONS LISTED AS FOLLOWS: **ENGLISH FT-IN** METRIC [mm]

**FACE D** 

**FACE A** 

**FACE C** 

**SHIPPING** 38560 lbs+ [17495] kg+ WEIGHT

OPERATING WEIGHT

49360 lbs+ [22390] kg+

HEAVIEST SECTION WEIGHT

34640 lbs+ [15715] kg+