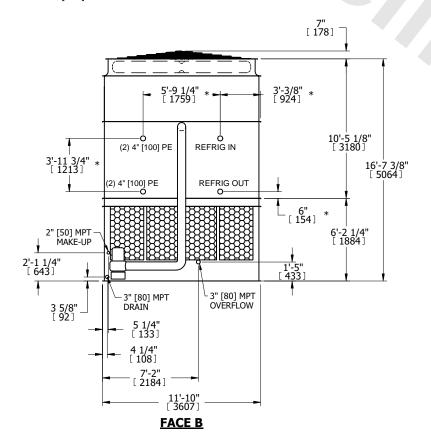

| UNIT    | CONDENSER    |           |
|---------|--------------|-----------|
| MODEL # | eco-ATC-923A | SCALE NTS |

EVAPCO, INC. Evapeo

DWG. # REV. WB3121812-DRC-ST DATE 8/19/2025 SERIAL #

- 1. (M)- FAN MOTOR LOCATION
- 2. HEAVIEST SECTION IS UPPER SECTION
- 3. MPT DENOTES MALE PIPE THREAD FPT DENOTES FEMALE PIPE THREAD BFW DENOTES BEVELED FOR WELDING **GVD DENOTES GROOVED** FLG DENOTES FLANGE PE DENOTES PLAIN END
- 4. +UNIT WEIGHT DOES NOT INCLUDE ACCESSORIES (SEE ACCESSORY DRAWINGS)
- 5. MAKE-UP WATER PRESSURE 20 psi MIN [137 kPa], 50 psi MAX [344 kPa]
- 6. \*-APPROXIMATE DIMENSIONS DO NOT USE FOR PRE-FABRICATION OF CONNECTING
- 7. 3/4" [19mm] DIA. MOUNTING HOLES. REFER TO RECOMMENDED STEEL SUPPORT DRAWING.
- 8. DIMENSIONS LISTED AS FOLLOWS: **ENGLISH FT-IN** METRIC [mm]

**FACE D** 

**FACE A** 

**FACE C** 

**SHIPPING** 38560 lbs+ [17495] kg+ WEIGHT

OPERATING WEIGHT

49360 lbs+ [22390] kg+

HEAVIEST SECTION WEIGHT

34640 lbs+ [15715] kg+