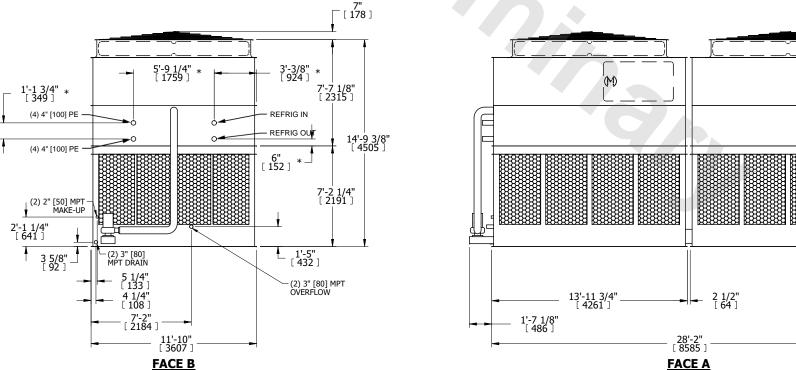

## NOTES:

- 1. (M)- FAN MOTOR LOCATION
- 2. HÉAVIEST SECTION IS UPPER SECTION
- 3. MPT DENOTES MALE PIPE THREAD FPT DENOTES FEMALE PIPE THREAD BFW DENOTES BEVELED FOR WELDING **GVD DENOTES GROOVED** 
  - FLG DENOTES FLANGE PE DENOTES PLAIN END
- 4. +UNIT WEIGHT DOES NOT INCLUDE ACCESSORIES (SEE ACCESSORY DRAWINGS)
- 5. MAKE-UP WATER PRESSURE 20 psi MIN [137 kPa], 50 psi MAX [344 kPa]
- 6. \*-APPROXIMATE DIMENSIONS DO NOT USE FOR PRE-FABRICATION OF CONNECTING
- 7. 3/4" [19mm] DIA. MOUNTING HOLES. REFER TO RECOMMENDED STEEL SUPPORT DRAWING.
- 8. DIMENSIONS LISTED AS FOLLOWS: ENGLISH FT-IN METRIC [mm]

## **FACE A**

1'-7 1/8" [ 486 ]

**SHIPPING** WEIGHT

31200 lbs+ [14155] kg+

**OPERATING** WEIGHT

46340 lbs+ [21020] kg+

HEAVIEST SECTION WEIGHT

12540 lbs+ [5690] kg+