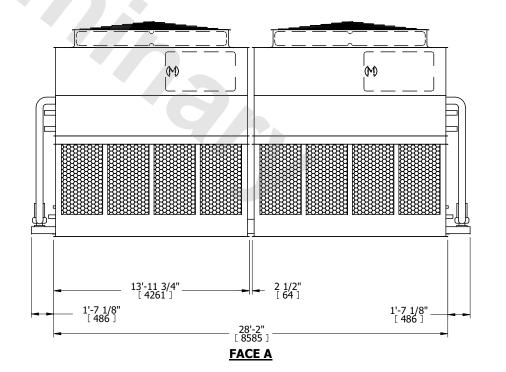

## FACE A

SHIPPING WEIGHT

31320 lbs+ [14210] kg+

OPERATING WEIGHT

46460 lbs+ [21075] kg+

HEAVIEST SECTION WEIGHT

12600 lbs+ [5720] kg+

NO. OF SHIPPING SECTIONS

## NOTES:

- 1. (M)- FAN MOTOR LOCATION
- 2. HÉAVIEST SECTION IS UPPER SECTION
- 3. MPT DENOTES MALE PIPE THREAD FPT DENOTES FEMALE PIPE THREAD BFW DENOTES BEVELED FOR WELDING GVD DENOTES GROOVED
  - FLG DENOTES FLANGE PE DENOTES PLAIN END
- 4. +UNIT WEIGHT DOES NOT INCLUDE ACCESSORIES (SEE ACCESSORY DRAWINGS)
- 5. MAKE-UP WATER PRESSURE 20 psi MIN [137 kPa], 50 psi MAX [344 kPa]
- 6. \*-APPROXIMATE DIMENSIONS DO NOT USE FOR PRE-FABRICATION OF CONNECTING PIPING
- 7. 3/4" [19mm] DIA. MOUNTING HOLES. REFER TO RECOMMENDED STEEL SUPPORT DRAWING.
- 8. DIMENSIONS LISTED AS FOLLOWS: ENGLISH FT-IN METRIC [mm]