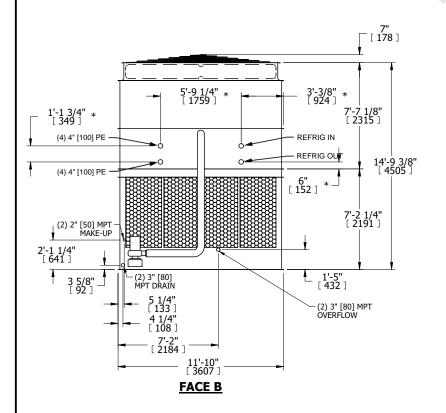

| UNIT    | CONDENSER    |           |
|---------|--------------|-----------|
| MODEL # | eco-ATC-815A | SCALE NTS |

EVAPCO, INC. Evapco

**FACE B** 

**PLAN VIEW** 

DWG. # EG122804-DRC-ST REV. SERIAL # DATE 7/8/2025

## NOTES:

- 1. (M)- FAN MOTOR LOCATION
- 2. HÉAVIEST SECTION IS UPPER SECTION
- 3. MPT DENOTES MALE PIPE THREAD FPT DENOTES FEMALE PIPE THREAD BFW DENOTES BEVELED FOR WELDING GVD DENOTES GROOVED
  - FLG DENOTES FLANGE PE DENOTES PLAIN END
- 4. +UNIT WEIGHT DOES NOT INCLUDE ACCESSORIES (SEE ACCESSORY DRAWINGS)
- 5. MAKE-UP WATER PRESSURE 20 psi MIN [137 kPa], 50 psi MAX [344 kPa]
- 6. \*-APPROXIMATE DIMENSIONS DO NOT USE FOR PRE-FABRICATION OF CONNECTING PIPING
- 7. 3/4" [19mm] DIA. MOUNTING HOLES. REFER TO RECOMMENDED STEEL SUPPORT DRAWING.
- 8. DIMENSIONS LISTED AS FOLLOWS: ENGLISH FT-IN METRIC [mm]