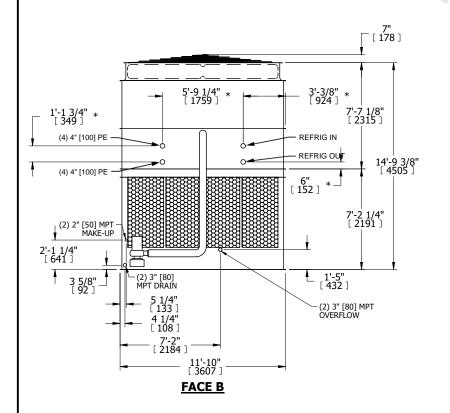

| UNIT    | CONDENSER    |           |
|---------|--------------|-----------|
| MODEL # | eco-ATC-881A | SCALE NTS |

EVAPCO, INC. EVAPCO

**FACE B** 

**PLAN VIEW** 

DWG. # EG122804-DRC-ST REV. SERIAL # DATE 7/6/2025

## NOTES:

- 1. (M)- FAN MOTOR LOCATION
- 2. HÉAVIEST SECTION IS UPPER SECTION
- 3. MPT DENOTES MALE PIPE THREAD FPT DENOTES FEMALE PIPE THREAD BFW DENOTES BEVELED FOR WELDING GVD DENOTES GROOVED FLG DENOTES FLANGE
- PE DENOTES PLAIN END
- 4. +UNIT WEIGHT DOES NOT INCLUDE ACCESSORIES (SEE ACCESSORY DRAWINGS)
- 5. MAKE-UP WATER PRESSURE 20 psi MIN [137 kPa], 50 psi MAX [344 kPa]
- 6. \*-APPROXIMATE DIMENSIONS DO NOT USE FOR PRE-FABRICATION OF CONNECTING PIPING
- 7. 3/4" [19mm] DIA. MOUNTING HOLES. REFER TO RECOMMENDED STEEL SUPPORT DRAWING.
- 8. DIMENSIONS LISTED AS FOLLOWS: ENGLISH FT-IN METRIC [mm]