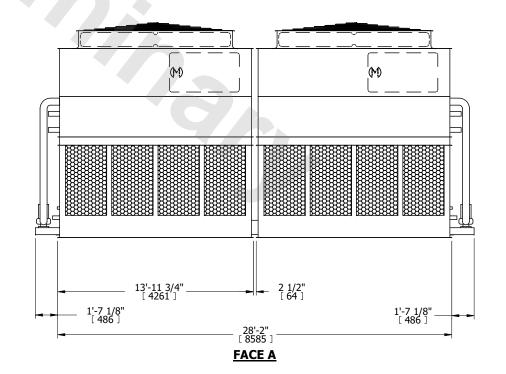

## NOTES:

- 1. (M)- FAN MOTOR LOCATION
- 2. HÉAVIEST SECTION IS UPPER SECTION
- 3. MPT DENOTES MALE PIPE THREAD FPT DENOTES FEMALE PIPE THREAD BFW DENOTES BEVELED FOR WELDING GVD DENOTES GROOVED FLG DENOTES FLANGE
- PE DENOTES PLAIN END
- 4. +UNIT WEIGHT DOES NOT INCLUDE ACCESSORIES (SEE ACCESSORY DRAWINGS)
- 5. MAKE-UP WATER PRESSURE 20 psi MIN [137 kPa], 50 psi MAX [344 kPa]
- 6. \*-APPROXIMATE DIMENSIONS DO NOT USE FOR PRE-FABRICATION OF CONNECTING PIPING
- 7. 3/4" [19mm] DIA. MOUNTING HOLES. REFER TO RECOMMENDED STEEL SUPPORT DRAWING.
- 8. DIMENSIONS LISTED AS FOLLOWS: ENGLISH FT-IN METRIC [mm]

## FACE A

SHIPPING WEIGHT

31480 lbs+ [14280] kg+

OPERATING WEIGHT

46620 lbs+ [21150] kg+

HEAVIEST SECTION WEIGHT

12680 lbs+ [5755] kg+

NO. OF SHIPPING SECTIONS