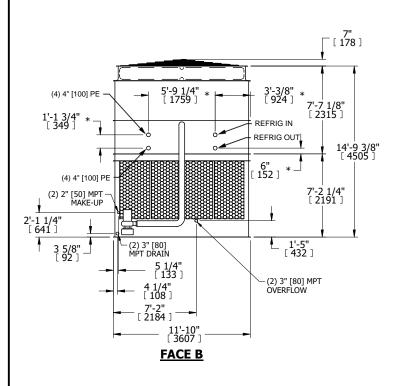

## NOTES:

- 1. (M)- FAN MOTOR LOCATION
- 2. HEAVIEST SECTION IS UPPER SECTION
- 3. MPT DENOTES MALE PIPE THREAD FPT DENOTES FEMALE PIPE THREAD BFW DENOTES BEVELED FOR WELDING GVD DENOTES GROOVED FLG DENOTES FLANGE PE DENOTES PLAIN END
- 4. +UNIT WEIGHT DOES NOT INCLUDE ACCESSORIES (SEE ACCESSORY DRAWINGS)
- 5. MAKE-UP WATER PRESSURE 20 psi MIN [137 kPa], 50 psi MAX [344 kPa]
- 6. \*-APPROXIMATE DIMENSIONS DO NOT USE FOR PRE-FABRICATION OF CONNECTING PIPING
- 7. 3/4" [19mm] DIA. MOUNTING HOLES. REFER TO RECOMMENDED STEEL SUPPORT DRAWING.
- 8. DIMENSIONS LISTED AS FOLLOWS: ENGLISH FT-IN METRIC [mm]