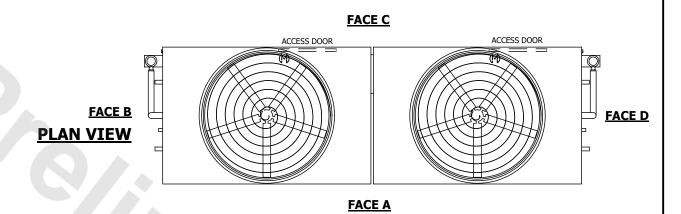

## NOTES:

- 1. (M)- FAN MOTOR LOCATION
- 2. HEAVIEST SECTION IS UPPER SECTION
- 3. MPT DENOTES MALE PIPE THREAD FPT DENOTES FEMALE PIPE THREAD BFW DENOTES BEVELED FOR WELDING GVD DENOTES GROOVED FLG DENOTES FLANGE PE DENOTES PLAIN END
- 4. +UNIT WEIGHT DOES NOT INCLUDE ACCESSORIES (SEE ACCESSORY DRAWINGS)
- 5. MAKE-UP WATER PRESSURE 20 psi MIN [137 kPa], 50 psi MAX [344 kPa]
- 6. \*-APPROXIMATE DIMENSIONS DO NOT USE FOR PRE-FABRICATION OF CONNECTING PIPING
- 7. 3/4" [19mm] DIA. MOUNTING HOLES. REFER TO RECOMMENDED STEEL SUPPORT DRAWING.
- 8. DIMENSIONS LISTED AS FOLLOWS: ENGLISH FT-IN METRIC [mm]