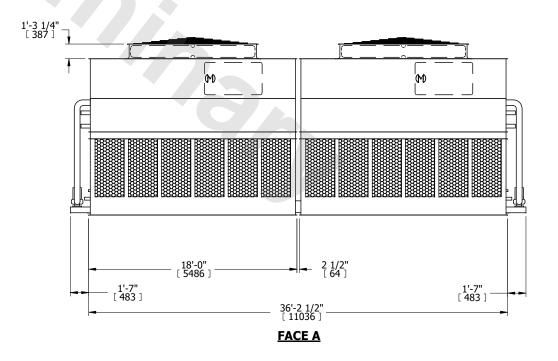

## NOTES:

- 1. (M)- FAN MOTOR LOCATION
- 2. HEAVIEST SECTION IS UPPER SECTION
- 3. MPT DENOTES MALE PIPE THREAD FPT DENOTES FEMALE PIPE THREAD BFW DENOTES BEVELED FOR WELDING GVD DENOTES GROOVED FLG DENOTES FLANGE PE DENOTES PLAIN END
- 4. +UNIT WEIGHT DOES NOT INCLUDE ACCESSORIES (SEE ACCESSORY DRAWINGS)
- 5. MAKE-UP WATER PRESSURE 20 psi MIN [137 kPa], 50 psi MAX [344 kPa]
- 6. \*-APPROXIMATE DIMENSIONS DO NOT USE FOR PRE-FABRICATION OF CONNECTING PIPING
- 7. 3/4" [19mm] DIA. MOUNTING HOLES. REFER TO RECOMMENDED STEEL SUPPORT DRAWING.
- 8. DIMENSIONS LISTED AS FOLLOWS: ENGLISH FT-IN METRIC [mm]