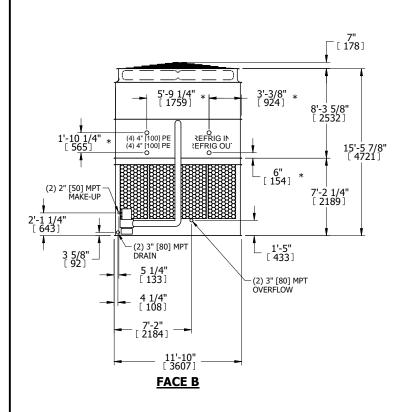

## NOTES:

- 1. (M)- FAN MOTOR LOCATION
- 2. HEAVIEST SECTION IS UPPER SECTION
- 3. MPT DENOTES MALE PIPE THREAD
  FPT DENOTES FEMALE PIPE THREAD
  BFW DENOTES BEVELED FOR WELDING
  GVD DENOTES GROOVED
  FLG DENOTES FLANGE
  PE DENOTES PLAIN END
- 4. +UNIT WEIGHT DOES NOT INCLUDE ACCESSORIES (SEE ACCESSORY DRAWINGS)
- 5. MAKE-UP WATER PRESSURE 20 psi MIN [137 kPa], 50 psi MAX [344 kPa]
- 6. \*-APPROXIMATE DIMENSIONS DO NOT USE FOR PRE-FABRICATION OF CONNECTING PIPING
- 7. 3/4" [19mm] DIA. MOUNTING HOLES. REFER TO RECOMMENDED STEEL SUPPORT DRAWING.
- 8. DIMENSIONS LISTED AS FOLLOWS: ENGLISH FT-IN METRIC [mm]