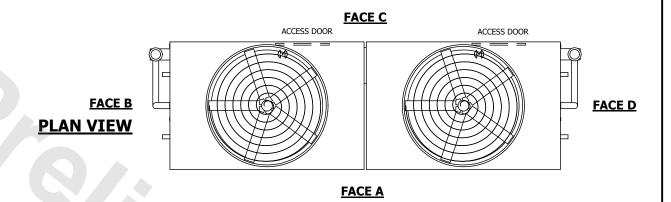

## NOTES:

- 1. (M)- FAN MOTOR LOCATION
- 2. HEAVIEST SECTION IS UPPER SECTION
- 3. MPT DENOTES MALE PIPE THREAD
  FPT DENOTES FEMALE PIPE THREAD
  BFW DENOTES BEVELED FOR WELDING
  GVD DENOTES GROOVED
  FLG DENOTES FLANGE
  PE DENOTES PLAIN END
- 4. +UNIT WEIGHT DOES NOT INCLUDE ACCESSORIES (SEE ACCESSORY DRAWINGS)
- 5. MAKE-UP WATER PRESSURE 20 psi MIN [137 kPa], 50 psi MAX [344 kPa]
- 6. \*-APPROXIMATE DIMENSIONS DO NOT USE FOR PRE-FABRICATION OF CONNECTING PIPING
- 7. 3/4" [19mm] DIA. MOUNTING HOLES. REFER TO RECOMMENDED STEEL SUPPORT DRAWING.
- 8. DIMENSIONS LISTED AS FOLLOWS: ENGLISH FT-IN METRIC [mm]