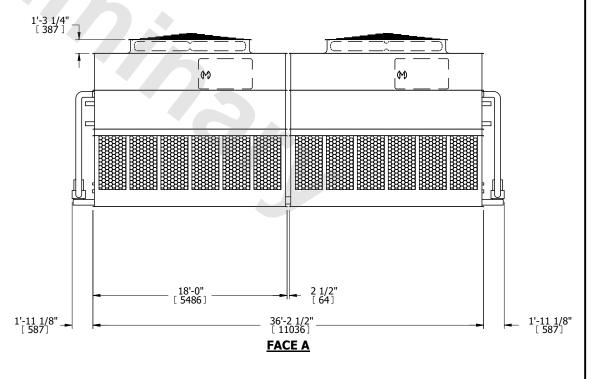

## NOTES:

- 1. (M)- FAN MOTOR LOCATION
- 2. HEAVIEST SECTION IS UPPER SECTION
- 3. MPT DENOTES MALE PIPE THREAD
  FPT DENOTES FEMALE PIPE THREAD
  BFW DENOTES BEVELED FOR WELDING
  GVD DENOTES GROOVED
  FLG DENOTES FLANGE
  PE DENOTES PLAIN END
- 4. +UNIT WEIGHT DOES NOT INCLUDE ACCESSORIES (SEE ACCESSORY DRAWINGS)
- 5. MAKE-UP WATER PRESSURE 20 psi MIN [137 kPa], 50 psi MAX [344 kPa]
- 6. \*-APPROXIMATE DIMENSIONS DO NOT USE FOR PRE-FABRICATION OF CONNECTING PIPING
- 7. 3/4" [19mm] DIA. MOUNTING HOLES. REFER TO RECOMMENDED STEEL SUPPORT DRAWING.
- 8. DIMENSIONS LISTED AS FOLLOWS: ENGLISH FT-IN METRIC [mm]