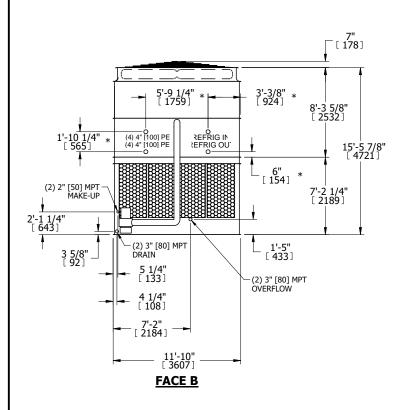

## NOTES:

- 1. (M)- FAN MOTOR LOCATION
- 2. HEAVIEST SECTION IS UPPER SECTION
- 3. MPT DENOTES MALE PIPE THREAD
  FPT DENOTES FEMALE PIPE THREAD
  BFW DENOTES BEVELED FOR WELDING
  GVD DENOTES GROOVED
  FLG DENOTES FLANGE
  PE DENOTES PLAIN END
- 4. +UNIT WEIGHT DOES NOT INCLUDE ACCESSORIES (SEE ACCESSORY DRAWINGS)
- 5. MAKE-UP WATER PRESSURE 20 psi MIN [137 kPa], 50 psi MAX [344 kPa]
- 6. \*-APPROXIMATE DIMENSIONS DO NOT USE FOR PRE-FABRICATION OF CONNECTING PIPING
- 7. 3/4" [19mm] DIA. MOUNTING HOLES. REFER TO RECOMMENDED STEEL SUPPORT DRAWING.
- 8. DIMENSIONS LISTED AS FOLLOWS: ENGLISH FT-IN METRIC [mm]