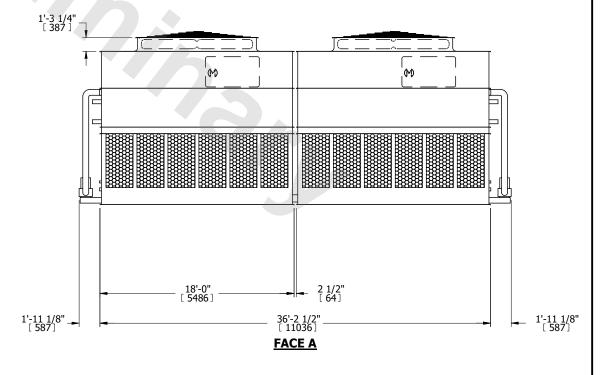

## NOTES:

- 1. (M)- FAN MOTOR LOCATION
- 2. HEAVIEST SECTION IS UPPER SECTION
- 3. MPT DENOTES MALE PIPE THREAD
  FPT DENOTES FEMALE PIPE THREAD
  BFW DENOTES BEVELED FOR WELDING
  GVD DENOTES GROOVED
  FLG DENOTES FLANGE
  PE DENOTES PLAIN END
- 4. +UNIT WEIGHT DOES NOT INCLUDE ACCESSORIES (SEE ACCESSORY DRAWINGS)
- 5. MAKE-UP WATER PRESSURE 20 psi MIN [137 kPa], 50 psi MAX [344 kPa]
- 6. \*-APPROXIMATE DIMENSIONS DO NOT USE FOR PRE-FABRICATION OF CONNECTING PIPING
- 7. 3/4" [19mm] DIA. MOUNTING HOLES. REFER TO RECOMMENDED STEEL SUPPORT DRAWING.
- 8. DIMENSIONS LISTED AS FOLLOWS: ENGLISH FT-IN METRIC [mm]