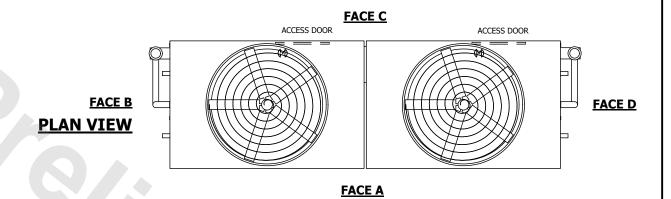

## NOTES:

- 1. (M)- FAN MOTOR LOCATION
- 2. HEAVIEST SECTION IS UPPER SECTION
- 3. MPT DENOTES MALE PIPE THREAD
  FPT DENOTES FEMALE PIPE THREAD
  BFW DENOTES BEVELED FOR WELDING
  GVD DENOTES GROOVED
  FLG DENOTES FLANGE
  PE DENOTES PLAIN END
- 4. +UNIT WEIGHT DOES NOT INCLUDE ACCESSORIES (SEE ACCESSORY DRAWINGS)
- 5. MAKE-UP WATER PRESSURE 20 psi MIN [137 kPa], 50 psi MAX [344 kPa]
- 6. \*-APPROXIMATE DIMENSIONS DO NOT USE FOR PRE-FABRICATION OF CONNECTING PIPING
- 7. 3/4" [19mm] DIA. MOUNTING HOLES. REFER TO RECOMMENDED STEEL SUPPORT DRAWING.
- 8. DIMENSIONS LISTED AS FOLLOWS: ENGLISH FT-IN METRIC [mm]