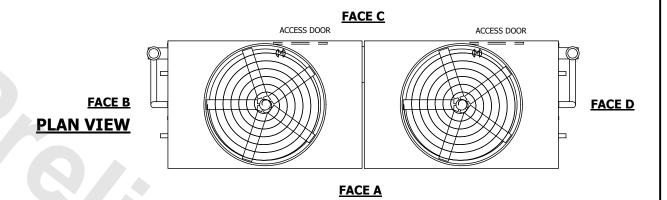

## NOTES:

**SHIPPING** 

WEIGHT

- 1. (M)- FAN MOTOR LOCATION
- 2. HEAVIEST SECTION IS UPPER SECTION
- 3. MPT DENOTES MALE PIPE THREAD
  FPT DENOTES FEMALE PIPE THREAD
  BFW DENOTES BEVELED FOR WELDING
  GVD DENOTES GROOVED
  FLG DENOTES FLANGE
  PE DENOTES PLAIN END
- 4. +UNIT WEIGHT DOES NOT INCLUDE ACCESSORIES (SEE ACCESSORY DRAWINGS)
- 5. MAKE-UP WATER PRESSURE 20 psi MIN [137 kPa], 50 psi MAX [344 kPa]
- 6. \*-APPROXIMATE DIMENSIONS DO NOT USE FOR PRE-FABRICATION OF CONNECTING PIPING
- 7. 3/4" [19mm] DIA. MOUNTING HOLES. REFER TO RECOMMENDED STEEL SUPPORT DRAWING.
- 8. DIMENSIONS LISTED AS FOLLOWS: ENGLISH FT-IN METRIC [mm]