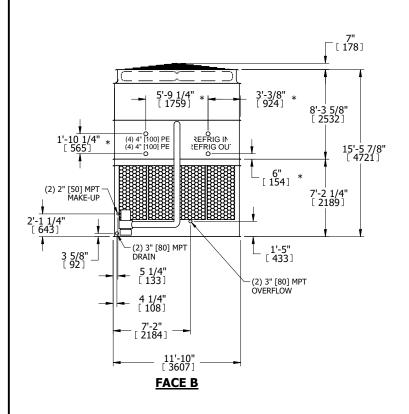

## NOTES:

**SHIPPING** 

WEIGHT

- 1. (M)- FAN MOTOR LOCATION
- 2. HEAVIEST SECTION IS UPPER SECTION
- 3. MPT DENOTES MALE PIPE THREAD
  FPT DENOTES FEMALE PIPE THREAD
  BFW DENOTES BEVELED FOR WELDING
  GVD DENOTES GROOVED
  FLG DENOTES FLANGE
  PE DENOTES PLAIN END
- 4. +UNIT WEIGHT DOES NOT INCLUDE ACCESSORIES (SEE ACCESSORY DRAWINGS)
- 5. MAKE-UP WATER PRESSURE 20 psi MIN [137 kPa], 50 psi MAX [344 kPa]
- 6. \*-APPROXIMATE DIMENSIONS DO NOT USE FOR PRE-FABRICATION OF CONNECTING PIPING
- 7. 3/4" [19mm] DIA. MOUNTING HOLES. REFER TO RECOMMENDED STEEL SUPPORT DRAWING.
- 8. DIMENSIONS LISTED AS FOLLOWS: ENGLISH FT-IN METRIC [mm]

48760 lbs+ [22120] kg+

**OPERATING** 

WEIGHT

68680 lbs+ [31155] kg+

20460 lbs+ [9285] kg+

NO. OF SHIPPING SECTIONS