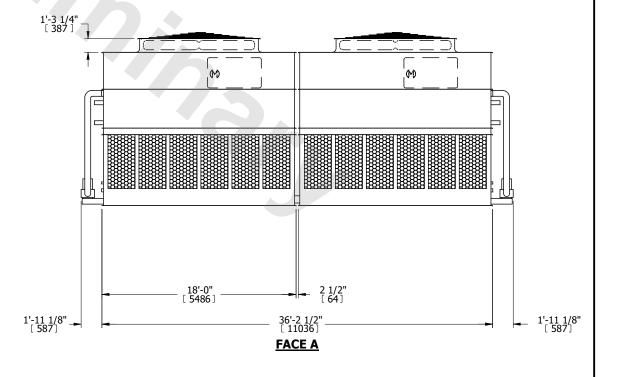

## NOTES:

**SHIPPING** 

WEIGHT

- 1. (M)- FAN MOTOR LOCATION
- 2. HEAVIEST SECTION IS UPPER SECTION
- 3. MPT DENOTES MALE PIPE THREAD
  FPT DENOTES FEMALE PIPE THREAD
  BFW DENOTES BEVELED FOR WELDING
  GVD DENOTES GROOVED
  FLG DENOTES FLANGE
  PE DENOTES PLAIN END
- 4. +UNIT WEIGHT DOES NOT INCLUDE ACCESSORIES (SEE ACCESSORY DRAWINGS)
- 5. MAKE-UP WATER PRESSURE 20 psi MIN [137 kPa], 50 psi MAX [344 kPa]
- 6. \*-APPROXIMATE DIMENSIONS DO NOT USE FOR PRE-FABRICATION OF CONNECTING PIPING
- 7. 3/4" [19mm] DIA. MOUNTING HOLES. REFER TO RECOMMENDED STEEL SUPPORT DRAWING.
- 8. DIMENSIONS LISTED AS FOLLOWS: ENGLISH FT-IN METRIC [mm]

48760 lbs+ [22120] kg+

**OPERATING** 

WEIGHT

68680 lbs+ [31155] kg+

20460 lbs+ [9285] kg+

NO. OF SHIPPING SECTIONS