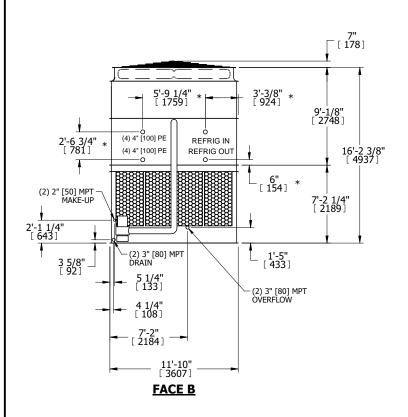

## NOTES:

**SHIPPING** 

WEIGHT

- 1. (M)- FAN MOTOR LOCATION
- 2. HEAVIEST SECTION IS UPPER SECTION
- 3. MPT DENOTES MALE PIPE THREAD
  FPT DENOTES FEMALE PIPE THREAD
  BFW DENOTES BEVELED FOR WELDING
  GVD DENOTES GROOVED
  FLG DENOTES FLANGE
  PE DENOTES PLAIN END
- 4. +UNIT WEIGHT DOES NOT INCLUDE ACCESSORIES (SEE ACCESSORY DRAWINGS)
- 5. MAKE-UP WATER PRESSURE 20 psi MIN [137 kPa], 50 psi MAX [344 kPa]
- 6. \*-APPROXIMATE DIMENSIONS DO NOT USE FOR PRE-FABRICATION OF CONNECTING PIPING
- 7. 3/4" [19mm] DIA. MOUNTING HOLES. REFER TO RECOMMENDED STEEL SUPPORT DRAWING.
- 8. DIMENSIONS LISTED AS FOLLOWS: ENGLISH FT-IN METRIC [mm]

58120 lbs+ [26365] kg+

**OPERATING** 

WEIGHT

78600 lbs+ [35655] kg+

25140 lbs+ [11405] kg+

NO. OF SHIPPING SECTIONS