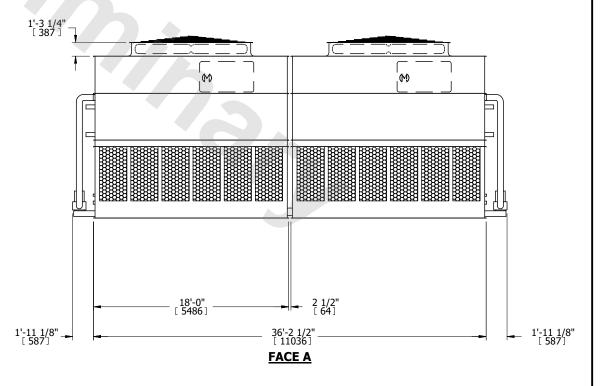

## NOTES:

**SHIPPING** 

WEIGHT

- 1. (M)- FAN MOTOR LOCATION
- 2. HEAVIEST SECTION IS UPPER SECTION
- 3. MPT DENOTES MALE PIPE THREAD
  FPT DENOTES FEMALE PIPE THREAD
  BFW DENOTES BEVELED FOR WELDING
  GVD DENOTES GROOVED
  FLG DENOTES FLANGE
  PE DENOTES PLAIN END
- 4. +UNIT WEIGHT DOES NOT INCLUDE ACCESSORIES (SEE ACCESSORY DRAWINGS)
- 5. MAKE-UP WATER PRESSURE 20 psi MIN [137 kPa], 50 psi MAX [344 kPa]
- 6. \*-APPROXIMATE DIMENSIONS DO NOT USE FOR PRE-FABRICATION OF CONNECTING PIPING
- 7. 3/4" [19mm] DIA. MOUNTING HOLES. REFER TO RECOMMENDED STEEL SUPPORT DRAWING.
- 8. DIMENSIONS LISTED AS FOLLOWS: ENGLISH FT-IN METRIC [mm]

58120 lbs+ [26365] kg+

**OPERATING** 

WEIGHT

78600 lbs+ [35655] kg+

25140 lbs+ [11405] kg+

NO. OF SHIPPING SECTIONS