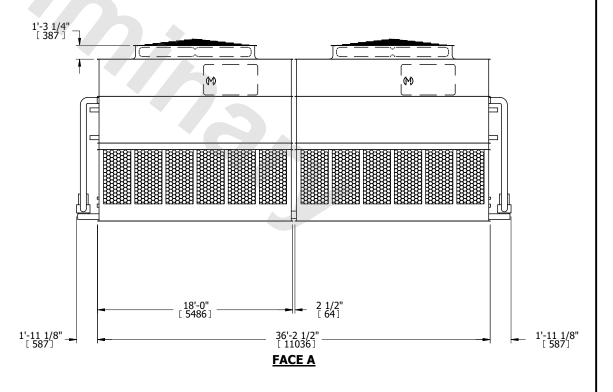

## NOTES:

- 1. (M)- FAN MOTOR LOCATION
- 2. HEAVIEST SECTION IS UPPER SECTION
- 3. MPT DENOTES MALE PIPE THREAD
  FPT DENOTES FEMALE PIPE THREAD
  BFW DENOTES BEVELED FOR WELDING
  GVD DENOTES GROOVED
  FLG DENOTES FLANGE
  PE DENOTES PLAIN END
- 4. +UNIT WEIGHT DOES NOT INCLUDE ACCESSORIES (SEE ACCESSORY DRAWINGS)
- 5. MAKE-UP WATER PRESSURE 20 psi MIN [137 kPa], 50 psi MAX [344 kPa]
- 6. \*-APPROXIMATE DIMENSIONS DO NOT USE FOR PRE-FABRICATION OF CONNECTING PIPING
- 7. 3/4" [19mm] DIA. MOUNTING HOLES. REFER TO RECOMMENDED STEEL SUPPORT DRAWING.
- 8. DIMENSIONS LISTED AS FOLLOWS: ENGLISH FT-IN METRIC [mm]