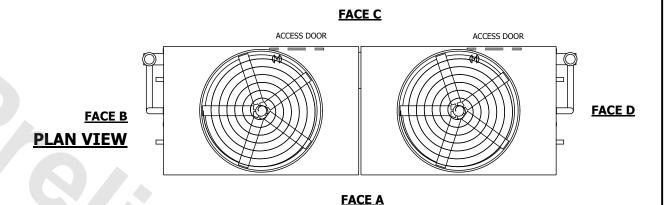

## NOTES:

- 1. (M)- FAN MOTOR LOCATION
- 2. HEAVIEST SECTION IS UPPER SECTION
- 3. MPT DENOTES MALE PIPE THREAD
  FPT DENOTES FEMALE PIPE THREAD
  BFW DENOTES BEVELED FOR WELDING
  GVD DENOTES GROOVED
  FLG DENOTES FLANGE
  PE DENOTES PLAIN END
- 4. +UNIT WEIGHT DOES NOT INCLUDE ACCESSORIES (SEE ACCESSORY DRAWINGS)
- 5. MAKE-UP WATER PRESSURE 20 psi MIN [137 kPa], 50 psi MAX [344 kPa]
- 6. \*-APPROXIMATE DIMENSIONS DO NOT USE FOR PRE-FABRICATION OF CONNECTING PIPING
- 7. 3/4" [19mm] DIA. MOUNTING HOLES. REFER TO RECOMMENDED STEEL SUPPORT DRAWING.
- 8. DIMENSIONS LISTED AS FOLLOWS: ENGLISH FT-IN METRIC [mm]