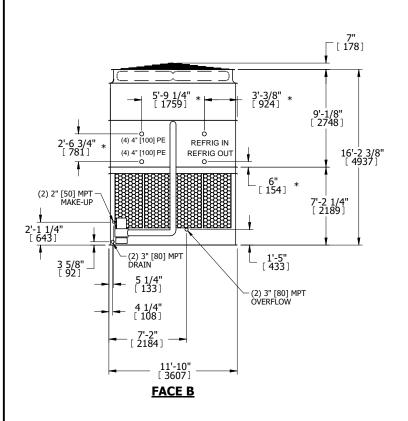

## NOTES:

- 1. (M)- FAN MOTOR LOCATION
- 2. HEAVIEST SECTION IS UPPER SECTION
- 3. MPT DENOTES MALE PIPE THREAD
  FPT DENOTES FEMALE PIPE THREAD
  BFW DENOTES BEVELED FOR WELDING
  GVD DENOTES GROOVED
  FLG DENOTES FLANGE
  PE DENOTES PLAIN END
- 4. +UNIT WEIGHT DOES NOT INCLUDE ACCESSORIES (SEE ACCESSORY DRAWINGS)
- 5. MAKE-UP WATER PRESSURE 20 psi MIN [137 kPa], 50 psi MAX [344 kPa]
- 6. \*-APPROXIMATE DIMENSIONS DO NOT USE FOR PRE-FABRICATION OF CONNECTING PIPING
- 7. 3/4" [19mm] DIA. MOUNTING HOLES. REFER TO RECOMMENDED STEEL SUPPORT DRAWING.
- 8. DIMENSIONS LISTED AS FOLLOWS: ENGLISH FT-IN METRIC [mm]