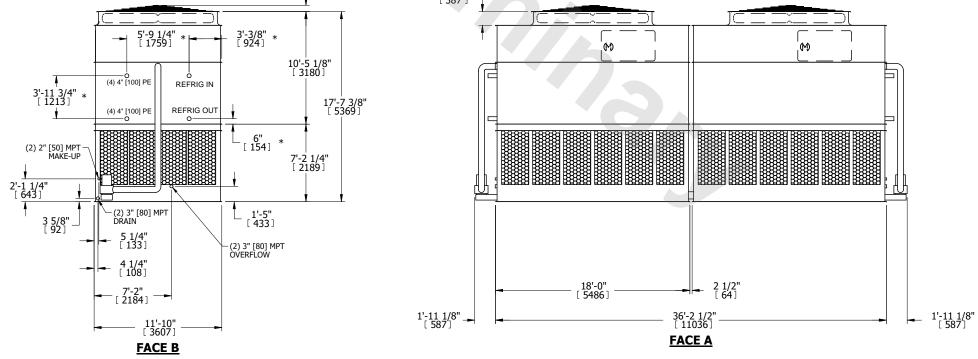

| UNIT CONDENSER                                                                                                                                                                   |                                                                                                                                                                                                                                                                                                                                                             |                                                                                | EVADOO TNO EVODOO                                                     |         | DWG. # WB3123612-DRC        | C-ST REV       |
|----------------------------------------------------------------------------------------------------------------------------------------------------------------------------------|-------------------------------------------------------------------------------------------------------------------------------------------------------------------------------------------------------------------------------------------------------------------------------------------------------------------------------------------------------------|--------------------------------------------------------------------------------|-----------------------------------------------------------------------|---------|-----------------------------|----------------|
| ODEL #                                                                                                                                                                           | eco-ATC-1847A                                                                                                                                                                                                                                                                                                                                               | SCALE NTS                                                                      | EVAPCO, INC. Evapeo                                                   |         | SERIAL #                    | DATE 7/12/2025 |
| 2. HÉAVIE<br>3. MPT DE<br>FPT DE<br>BFW D<br>GVD DI<br>FLG DE<br>PE DEN<br>4. +UNIT N<br>ACCES<br>5. MAKE-I<br>20 psi N<br>6. *-APPR<br>FOR PF<br>PIPING<br>7. 3/4" [19<br>RECON | IN MOTOR LOCATION EST SECTION IS UPPER: ENOTES MALE PIPE THE ENOTES BEVELED FOR ' ENOTES GROOVED ENOTES FLANGE NOTES PLAIN END WEIGHT DOES NOT INCL SORIES (SEE ACCESSO UP WATER PRESSURE MIN [137 kPa], 50 psi MAX ROXIMATE DIMENSIONS I RE-FABRICATION OF COLO DIMMIN DIA. MOUNTING HOMMENDED STEEL SUPPO SIONS LISTED AS FOLLO ENGLISH FT-IN METRIC [mm] | LUDE RY DRAWINGS)  [344 kPa] DO NOT USE NNECTING  DIES. REFER TO DORT DRAWING. | FACE E<br>PLAN VIEW                                                   |         | FACE C  ACCESS DOOR  FACE A | FACE D         |
| 3                                                                                                                                                                                | 5'-9 [ 17<br>                                                                                                                                                                                                                                                                                                                                               | 1/4" * 3'-3/8" * [ 924] * REFRIG IN                                            | 10'-5 1/8"<br>[ 38'<br>10'-5 1/8"<br>[ 3180]<br>17'-7 3/8"<br>[ 5369] | #4"<br> |                             |                |