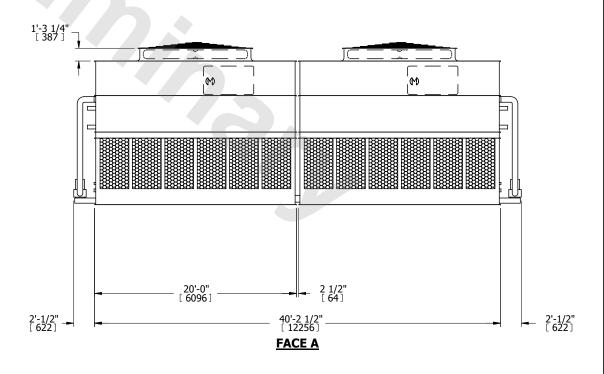

|           |
|---------|---------------|-----------|
| MODEL # | eco-ATC-1426A | SCALE NTS |

EVAPCO, INC. Evapeo

DWG. # REV. WB3124006-DRC-ST DATE 7/8/2025 SERIAL #

- 1. (M)- FAN MOTOR LOCATION
- 2. HEAVIEST SECTION IS UPPER SECTION
- 3. MPT DENOTES MALE PIPE THREAD FPT DENOTES FEMALE PIPE THREAD BFW DENOTES BEVELED FOR WELDING **GVD DENOTES GROOVED** FLG DENOTES FLANGE PE DENOTES PLAIN END
- 4. +UNIT WEIGHT DOES NOT INCLUDE ACCESSORIES (SEE ACCESSORY DRAWINGS)
- 5. MAKE-UP WATER PRESSURE 20 psi MIN [137 kPa], 50 psi MAX [344 kPa]
- 6. \*-APPROXIMATE DIMENSIONS DO NOT USE FOR PRE-FABRICATION OF CONNECTING
- 7. 3/4" [19mm] DIA. MOUNTING HOLES. REFER TO RECOMMENDED STEEL SUPPORT DRAWING.
- 8. DIMENSIONS LISTED AS FOLLOWS: **ENGLISH FT-IN** METRIC [mm]



**FACE A** 

**FACE C** 





WEIGHT

**FACE D**