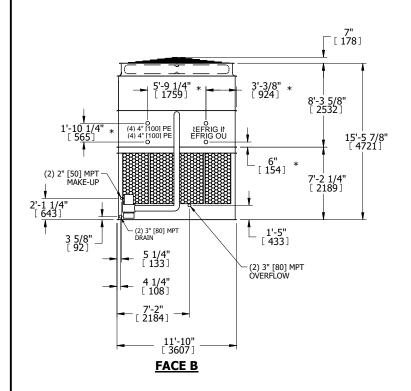

| UNIT    | CONDENSER     |           |
|---------|---------------|-----------|
| MODEL # | eco-ATC-1426A | SCALE NTS |

EVAPCO, INC. Evapeo

DWG. # REV. WB3124006-DRC-ST DATE 7/8/2025 SERIAL #

- 1. (M)- FAN MOTOR LOCATION
- 2. HEAVIEST SECTION IS UPPER SECTION
- 3. MPT DENOTES MALE PIPE THREAD FPT DENOTES FEMALE PIPE THREAD BFW DENOTES BEVELED FOR WELDING **GVD DENOTES GROOVED** FLG DENOTES FLANGE PE DENOTES PLAIN END
- 4. +UNIT WEIGHT DOES NOT INCLUDE ACCESSORIES (SEE ACCESSORY DRAWINGS)
- 5. MAKE-UP WATER PRESSURE 20 psi MIN [137 kPa], 50 psi MAX [344 kPa]
- 6. \*-APPROXIMATE DIMENSIONS DO NOT USE FOR PRE-FABRICATION OF CONNECTING
- 7. 3/4" [19mm] DIA. MOUNTING HOLES. REFER TO RECOMMENDED STEEL SUPPORT DRAWING.
- 8. DIMENSIONS LISTED AS FOLLOWS: **ENGLISH FT-IN** METRIC [mm]

**FACE A** 

**FACE C** 

WEIGHT

**FACE D**