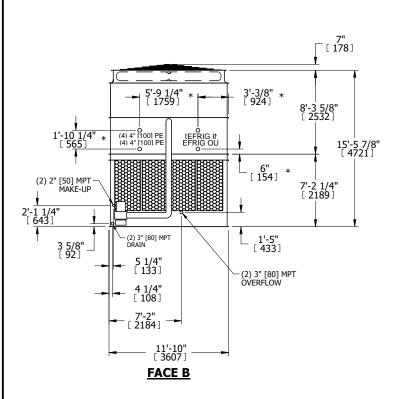

## NOTES:

- 1. (M)- FAN MOTOR LOCATION
- 2. HEAVIEST SECTION IS UPPER SECTION
- 3. MPT DENOTES MALE PIPE THREAD
  FPT DENOTES FEMALE PIPE THREAD
  BFW DENOTES BEVELED FOR WELDING
  GVD DENOTES GROOVED
  FLG DENOTES FLANGE
  PE DENOTES PLAIN END
- 4. +UNIT WEIGHT DOES NOT INCLUDE ACCESSORIES (SEE ACCESSORY DRAWINGS)
- 5. MAKE-UP WATER PRESSURE 20 psi MIN [137 kPa], 50 psi MAX [344 kPa]
- 6. \*-APPROXIMATE DIMENSIONS DO NOT USE FOR PRE-FABRICATION OF CONNECTING PIPING
- 7. 3/4" [19mm] DIA. MOUNTING HOLES. REFER TO RECOMMENDED STEEL SUPPORT DRAWING.
- 8. DIMENSIONS LISTED AS FOLLOWS: ENGLISH FT-IN METRIC [mm]