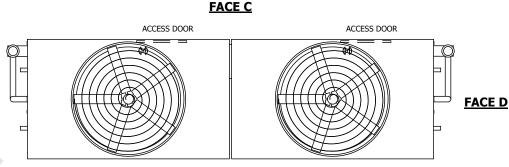

## NOTES:

- 1. (M)- FAN MOTOR LOCATION
- 2. HEAVIEST SECTION IS UPPER SECTION
- 3. MPT DENOTES MALE PIPE THREAD
  FPT DENOTES FEMALE PIPE THREAD
  BFW DENOTES BEVELED FOR WELDING
  GVD DENOTES GROOVED
  FLG DENOTES FLANGE
  PE DENOTES PLAIN END
- 4. +UNIT WEIGHT DOES NOT INCLUDE ACCESSORIES (SEE ACCESSORY DRAWINGS)
- 5. MAKE-UP WATER PRESSURE 20 psi MIN [137 kPa], 50 psi MAX [344 kPa]
- 6. \*-APPROXIMATE DIMENSIONS DO NOT USE FOR PRE-FABRICATION OF CONNECTING PIPING
- 7. 3/4" [19mm] DIA. MOUNTING HOLES. REFER TO RECOMMENDED STEEL SUPPORT DRAWING.
- 8. DIMENSIONS LISTED AS FOLLOWS: ENGLISH FT-IN METRIC [mm]