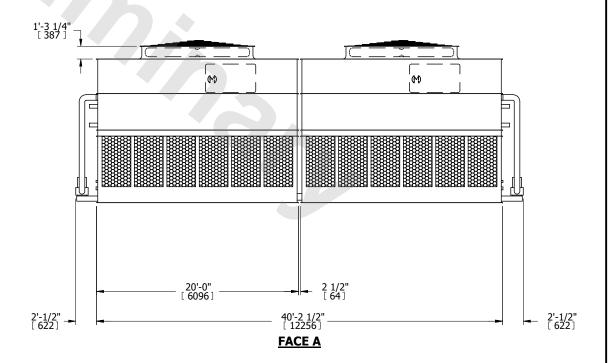

## NOTES:

- 1. (M)- FAN MOTOR LOCATION
- 2. HEAVIEST SECTION IS UPPER SECTION
- 3. MPT DENOTES MALE PIPE THREAD
  FPT DENOTES FEMALE PIPE THREAD
  BFW DENOTES BEVELED FOR WELDING
  GVD DENOTES GROOVED
  FLG DENOTES FLANGE
  PE DENOTES PLAIN END
- 4. +UNIT WEIGHT DOES NOT INCLUDE ACCESSORIES (SEE ACCESSORY DRAWINGS)
- 5. MAKE-UP WATER PRESSURE 20 psi MIN [137 kPa], 50 psi MAX [344 kPa]
- 6. \*-APPROXIMATE DIMENSIONS DO NOT USE FOR PRE-FABRICATION OF CONNECTING PIPING
- 7. 3/4" [19mm] DIA. MOUNTING HOLES. REFER TO RECOMMENDED STEEL SUPPORT DRAWING.
- 8. DIMENSIONS LISTED AS FOLLOWS: ENGLISH FT-IN METRIC [mm]

**FACE A** 