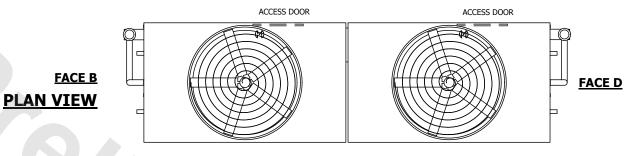

## NOTES:

- 1. (M)- FAN MOTOR LOCATION
- 2. HEAVIEST SECTION IS UPPER SECTION
- 3. MPT DENOTES MALE PIPE THREAD
  FPT DENOTES FEMALE PIPE THREAD
  BFW DENOTES BEVELED FOR WELDING
  GVD DENOTES GROOVED
  FLG DENOTES FLANGE
  PE DENOTES PLAIN END
- 4. +UNIT WEIGHT DOES NOT INCLUDE ACCESSORIES (SEE ACCESSORY DRAWINGS)
- 5. MAKE-UP WATER PRESSURE 20 psi MIN [137 kPa], 50 psi MAX [344 kPa]
- 6. \*-APPROXIMATE DIMENSIONS DO NOT USE FOR PRE-FABRICATION OF CONNECTING PIPING
- 7. 3/4" [19mm] DIA. MOUNTING HOLES. REFER TO RECOMMENDED STEEL SUPPORT DRAWING.
- 8. DIMENSIONS LISTED AS FOLLOWS: ENGLISH FT-IN METRIC [mm]