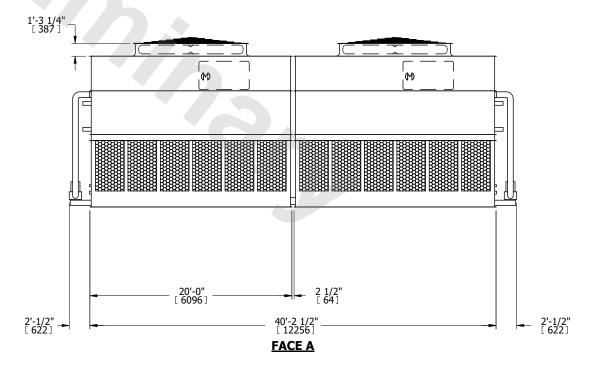

## NOTES:

- 1. (M)- FAN MOTOR LOCATION
- 2. HEAVIEST SECTION IS UPPER SECTION
- 3. MPT DENOTES MALE PIPE THREAD
  FPT DENOTES FEMALE PIPE THREAD
  BFW DENOTES BEVELED FOR WELDING
  GVD DENOTES GROOVED
  FLG DENOTES FLANGE
  PE DENOTES PLAIN END
- 4. +UNIT WEIGHT DOES NOT INCLUDE ACCESSORIES (SEE ACCESSORY DRAWINGS)
- 5. MAKE-UP WATER PRESSURE 20 psi MIN [137 kPa], 50 psi MAX [344 kPa]
- 6. \*-APPROXIMATE DIMENSIONS DO NOT USE FOR PRE-FABRICATION OF CONNECTING PIPING
- 7. 3/4" [19mm] DIA. MOUNTING HOLES. REFER TO RECOMMENDED STEEL SUPPORT DRAWING.
- 8. DIMENSIONS LISTED AS FOLLOWS: ENGLISH FT-IN METRIC [mm]

## FACE C

**FACE A** 