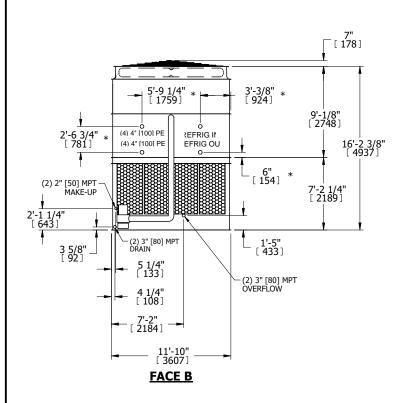

## NOTES:

- 1. (M)- FAN MOTOR LOCATION
- 2. HEAVIEST SECTION IS UPPER SECTION
- 3. MPT DENOTES MALE PIPE THREAD
  FPT DENOTES FEMALE PIPE THREAD
  BFW DENOTES BEVELED FOR WELDING
  GVD DENOTES GROOVED
  FLG DENOTES FLANGE
  PE DENOTES PLAIN END
- 4. +UNIT WEIGHT DOES NOT INCLUDE ACCESSORIES (SEE ACCESSORY DRAWINGS)
- 5. MAKE-UP WATER PRESSURE 20 psi MIN [137 kPa], 50 psi MAX [344 kPa]
- 6. \*-APPROXIMATE DIMENSIONS DO NOT USE FOR PRE-FABRICATION OF CONNECTING PIPING
- 7. 3/4" [19mm] DIA. MOUNTING HOLES. REFER TO RECOMMENDED STEEL SUPPORT DRAWING.
- 8. DIMENSIONS LISTED AS FOLLOWS: ENGLISH FT-IN METRIC [mm]