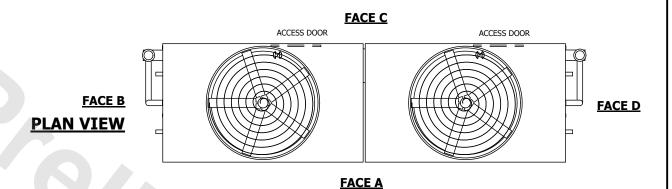

## NOTES:

- 1. (M)- FAN MOTOR LOCATION
- 2. HEAVIEST SECTION IS UPPER SECTION
- 3. MPT DENOTES MALE PIPE THREAD FPT DENOTES FEMALE PIPE THREAD BFW DENOTES BEVELED FOR WELDING GVD DENOTES GROOVED FLG DENOTES FLANGE PE DENOTES PLAIN END
- 4. +UNIT WEIGHT DOES NOT INCLUDE ACCESSORIES (SEE ACCESSORY DRAWINGS)
- 5. MAKE-UP WATER PRESSURE 20 psi MIN [137 kPa], 50 psi MAX [344 kPa]
- 6. \*-APPROXIMATE DIMENSIONS DO NOT USE FOR PRE-FABRICATION OF CONNECTING PIPING
- 7. 3/4" [19mm] DIA. MOUNTING HOLES. REFER TO RECOMMENDED STEEL SUPPORT DRAWING.
- 8. DIMENSIONS LISTED AS FOLLOWS: ENGLISH FT-IN METRIC [mm]