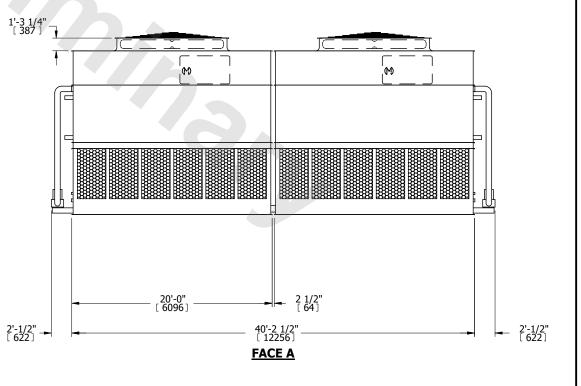

## NOTES:

- 1. (M)- FAN MOTOR LOCATION
- 2. HEAVIEST SECTION IS UPPER SECTION
- 3. MPT DENOTES MALE PIPE THREAD FPT DENOTES FEMALE PIPE THREAD BFW DENOTES BEVELED FOR WELDING GVD DENOTES GROOVED FLG DENOTES FLANGE PE DENOTES PLAIN END
- 4. +UNIT WEIGHT DOES NOT INCLUDE ACCESSORIES (SEE ACCESSORY DRAWINGS)
- 5. MAKE-UP WATER PRESSURE 20 psi MIN [137 kPa], 50 psi MAX [344 kPa]
- 6. \*-APPROXIMATE DIMENSIONS DO NOT USE FOR PRE-FABRICATION OF CONNECTING PIPING
- 7. 3/4" [19mm] DIA. MOUNTING HOLES. REFER TO RECOMMENDED STEEL SUPPORT DRAWING.
- 8. DIMENSIONS LISTED AS FOLLOWS: ENGLISH FT-IN METRIC [mm]