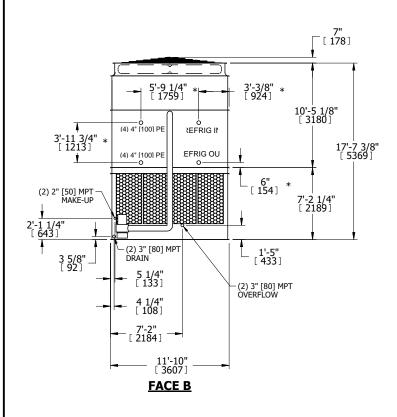

## NOTES:

- 1. (M)- FAN MOTOR LOCATION
- 2. HEAVIEST SECTION IS UPPER SECTION
- 3. MPT DENOTES MALE PIPE THREAD FPT DENOTES FEMALE PIPE THREAD BFW DENOTES BEVELED FOR WELDING GVD DENOTES GROOVED FLG DENOTES FLANGE PE DENOTES PLAIN END
- 4. +UNIT WEIGHT DOES NOT INCLUDE ACCESSORIES (SEE ACCESSORY DRAWINGS)
- 5. MAKE-UP WATER PRESSURE 20 psi MIN [137 kPa], 50 psi MAX [344 kPa]
- 6. \*-APPROXIMATE DIMENSIONS DO NOT USE FOR PRE-FABRICATION OF CONNECTING PIPING
- 7. 3/4" [19mm] DIA. MOUNTING HOLES. REFER TO RECOMMENDED STEEL SUPPORT DRAWING.
- 8. DIMENSIONS LISTED AS FOLLOWS: ENGLISH FT-IN METRIC [mm]