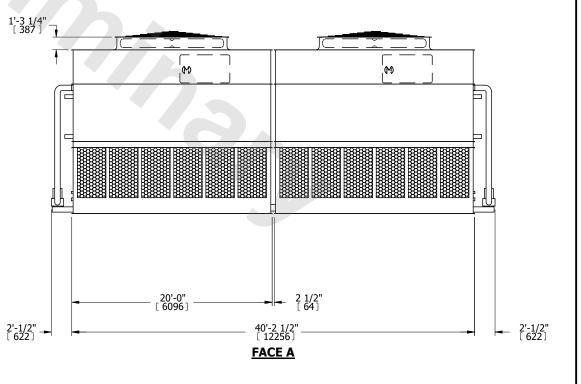

## NOTES:

- 1. (M)- FAN MOTOR LOCATION
- 2. HEAVIEST SECTION IS UPPER SECTION
- 3. MPT DENOTES MALE PIPE THREAD
  FPT DENOTES FEMALE PIPE THREAD
  BFW DENOTES BEVELED FOR WELDING
  GVD DENOTES GROOVED
  FLG DENOTES FLANGE
  PE DENOTES PLAIN END
- 4. +UNIT WEIGHT DOES NOT INCLUDE ACCESSORIES (SEE ACCESSORY DRAWINGS)
- 5. MAKE-UP WATER PRESSURE 20 psi MIN [137 kPa], 50 psi MAX [344 kPa]
- 6. \*-APPROXIMATE DIMENSIONS DO NOT USE FOR PRE-FABRICATION OF CONNECTING PIPING
- 7. 3/4" [19mm] DIA. MOUNTING HOLES. REFER TO RECOMMENDED STEEL SUPPORT DRAWING.
- 8. DIMENSIONS LISTED AS FOLLOWS: ENGLISH FT-IN METRIC [mm]