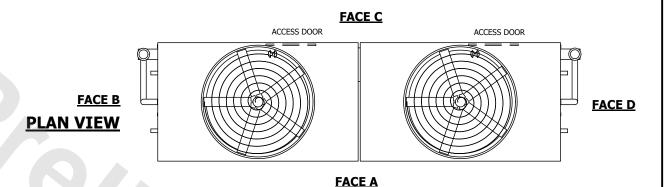

## NOTES:

- 1. (M)- FAN MOTOR LOCATION
- 2. HEAVIEST SECTION IS UPPER SECTION
- 3. MPT DENOTES MALE PIPE THREAD
  FPT DENOTES FEMALE PIPE THREAD
  BFW DENOTES BEVELED FOR WELDING
  GVD DENOTES GROOVED
  FLG DENOTES FLANGE
  PE DENOTES PLAIN END
- 4. +UNIT WEIGHT DOES NOT INCLUDE ACCESSORIES (SEE ACCESSORY DRAWINGS)
- 5. MAKE-UP WATER PRESSURE 20 psi MIN [137 kPa], 50 psi MAX [344 kPa]
- 6. \*-APPROXIMATE DIMENSIONS DO NOT USE FOR PRE-FABRICATION OF CONNECTING PIPING
- 7. 3/4" [19mm] DIA. MOUNTING HOLES. REFER TO RECOMMENDED STEEL SUPPORT DRAWING.
- 8. DIMENSIONS LISTED AS FOLLOWS: ENGLISH FT-IN METRIC [mm]