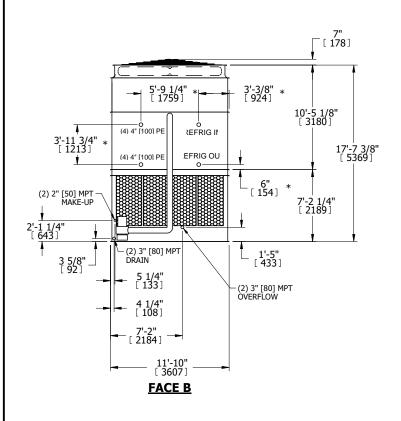

## NOTES:

- 1. (M)- FAN MOTOR LOCATION
- 2. HEAVIEST SECTION IS UPPER SECTION
- 3. MPT DENOTES MALE PIPE THREAD
  FPT DENOTES FEMALE PIPE THREAD
  BFW DENOTES BEVELED FOR WELDING
  GVD DENOTES GROOVED
  FLG DENOTES FLANGE
  PE DENOTES PLAIN END
- 4. +UNIT WEIGHT DOES NOT INCLUDE ACCESSORIES (SEE ACCESSORY DRAWINGS)
- 5. MAKE-UP WATER PRESSURE 20 psi MIN [137 kPa], 50 psi MAX [344 kPa]
- 6. \*-APPROXIMATE DIMENSIONS DO NOT USE FOR PRE-FABRICATION OF CONNECTING PIPING
- 7. 3/4" [19mm] DIA. MOUNTING HOLES. REFER TO RECOMMENDED STEEL SUPPORT DRAWING.
- 8. DIMENSIONS LISTED AS FOLLOWS: ENGLISH FT-IN METRIC [mm]