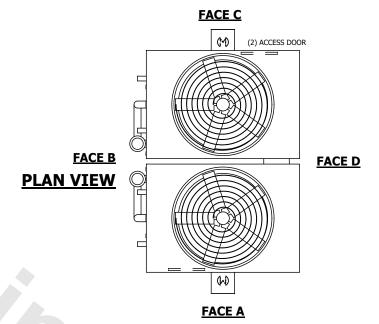

## NOTES:

- 1. (M)- FAN MOTOR LOCATION
- 2. HEAVIEST SECTION IS UPPER SECTION
- 3. MPT DENOTES MALE PIPE THREAD FPT DENOTES FEMALE PIPE THREAD BFW DENOTES BEVELED FOR WELDING **GVD DENOTES GROOVED** FLG DENOTES FLANGE PE DENOTES PLAIN END
- 4. +UNIT WEIGHT DOES NOT INCLUDE ACCESSORIES (SEE ACCESSORY DRAWINGS)
- 5. MAKE-UP WATER PRESSURE 20 psi MIN [137 kPa], 50 psi MAX [344 kPa]
- 6. \*-APPROXIMATE DIMENSIONS DO NOT USE FOR PRE-FABRICATION OF CONNECTING
- 7. 3/4" [19mm] DIA. MOUNTING HOLES. REFER TO RECOMMENDED STEEL SUPPORT DRAWING.
- 8. DIMENSIONS LISTED AS FOLLOWS: **ENGLISH FT-IN** METRIC [mm]