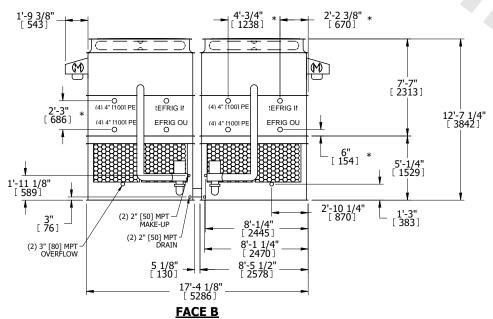

## NOTES:

- 1. (M)- FAN MOTOR LOCATION
- 2. HEAVIEST SECTION IS UPPER SECTION
- 3. MPT DENOTES MALE PIPE THREAD FPT DENOTES FEMALE PIPE THREAD BFW DENOTES BEVELED FOR WELDING **GVD DENOTES GROOVED** FLG DENOTES FLANGE PE DENOTES PLAIN END
- 4. +UNIT WEIGHT DOES NOT INCLUDE ACCESSORIES (SEE ACCESSORY DRAWINGS)
- 5. MAKE-UP WATER PRESSURE 20 psi MIN [137 kPa], 50 psi MAX [344 kPa]
- 6. \*-APPROXIMATE DIMENSIONS DO NOT USE FOR PRE-FABRICATION OF CONNECTING
- 7. 3/4" [19mm] DIA. MOUNTING HOLES. REFER TO RECOMMENDED STEEL SUPPORT DRAWING.
- 8. DIMENSIONS LISTED AS FOLLOWS: **ENGLISH FT-IN** METRIC [mm]