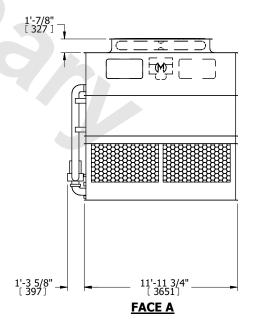

## NOTES:

- 1. (M)- FAN MOTOR LOCATION
- 2. HEAVIEST SECTION IS UPPER SECTION
- 3. MPT DENOTES MALE PIPE THREAD FPT DENOTES FEMALE PIPE THREAD BFW DENOTES BEVELED FOR WELDING **GVD DENOTES GROOVED** FLG DENOTES FLANGE PE DENOTES PLAIN END
- 4. +UNIT WEIGHT DOES NOT INCLUDE ACCESSORIES (SEE ACCESSORY DRAWINGS)
- 5. MAKE-UP WATER PRESSURE 20 psi MIN [137 kPa], 50 psi MAX [344 kPa]
- 6. \*-APPROXIMATE DIMENSIONS DO NOT USE FOR PRE-FABRICATION OF CONNECTING
- 7. 3/4" [19mm] DIA. MOUNTING HOLES. REFER TO RECOMMENDED STEEL SUPPORT DRAWING.
- 8. DIMENSIONS LISTED AS FOLLOWS: **ENGLISH FT-IN** METRIC [mm]