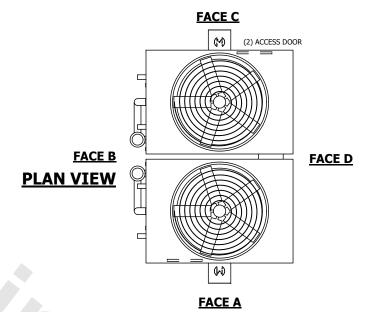

## NOTES:

- 1. (M)- FAN MOTOR LOCATION
- 2. HEAVIEST SECTION IS UPPER SECTION
- 3. MPT DENOTES MALE PIPE THREAD
  FPT DENOTES FEMALE PIPE THREAD
  BFW DENOTES BEVELED FOR WELDING
  GVD DENOTES GROOVED
  FLG DENOTES FLANGE
  PE DENOTES PLAIN END
- 4. +UNIT WEIGHT DOES NOT INCLUDE ACCESSORIES (SEE ACCESSORY DRAWINGS)
- 5. MAKE-UP WATER PRESSURE 20 psi MIN [137 kPa], 50 psi MAX [344 kPa]
- 6. \*-APPROXIMATE DIMENSIONS DO NOT USE FOR PRE-FABRICATION OF CONNECTING PIPING
- 7. 3/4" [19mm] DIA. MOUNTING HOLES. REFER TO RECOMMENDED STEEL SUPPORT DRAWING.
- 8. DIMENSIONS LISTED AS FOLLOWS: ENGLISH FT-IN METRIC [mm]