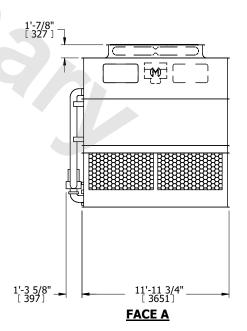

## NOTES:

- 1. (M)- FAN MOTOR LOCATION
- 2. HEAVIEST SECTION IS UPPER SECTION
- 3. MPT DENOTES MALE PIPE THREAD
  FPT DENOTES FEMALE PIPE THREAD
  BFW DENOTES BEVELED FOR WELDING
  GVD DENOTES GROOVED
  FLG DENOTES FLANGE
  PE DENOTES PLAIN END
- 4. +UNIT WEIGHT DOES NOT INCLUDE ACCESSORIES (SEE ACCESSORY DRAWINGS)
- 5. MAKE-UP WATER PRESSURE 20 psi MIN [137 kPa], 50 psi MAX [344 kPa]
- 6. \*-APPROXIMATE DIMENSIONS DO NOT USE FOR PRE-FABRICATION OF CONNECTING PIPING
- 7. 3/4" [19mm] DIA. MOUNTING HOLES. REFER TO RECOMMENDED STEEL SUPPORT DRAWING.
- 8. DIMENSIONS LISTED AS FOLLOWS: ENGLISH FT-IN METRIC [mm]