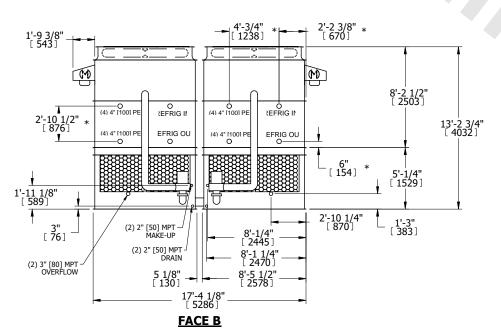

## NOTES:

- 1. (M)- FAN MOTOR LOCATION
- 2. HEAVIEST SECTION IS UPPER SECTION
- 3. MPT DENOTES MALE PIPE THREAD
  FPT DENOTES FEMALE PIPE THREAD
  BFW DENOTES BEVELED FOR WELDING
  GVD DENOTES GROOVED
  FLG DENOTES FLANGE
  PE DENOTES PLAIN END
- 4. +UNIT WEIGHT DOES NOT INCLUDE ACCESSORIES (SEE ACCESSORY DRAWINGS)
- 5. MAKE-UP WATER PRESSURE 20 psi MIN [137 kPa], 50 psi MAX [344 kPa]
- 6. \*-APPROXIMATE DIMENSIONS DO NOT USE FOR PRE-FABRICATION OF CONNECTING PIPING
- 7. 3/4" [19mm] DIA. MOUNTING HOLES. REFER TO RECOMMENDED STEEL SUPPORT DRAWING.
- 8. DIMENSIONS LISTED AS FOLLOWS: ENGLISH FT-IN METRIC [mm]

SHIPPING 32500 lbs+ [14745] kg+

OPERATING WEIGHT

ATING 41100 lbs+ [18645] kg+ GHT HEAVIEST SECTION WEIGHT 14380 lbs+ [6525] kg+

NO. OF SHIPPING SECTIONS

DRAWN BY: SLR