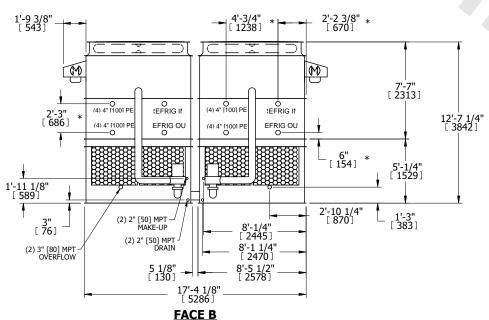

## NOTES:

- 1. (M)- FAN MOTOR LOCATION
- 2. HEAVIEST SECTION IS UPPER SECTION
- 3. MPT DENOTES MALE PIPE THREAD FPT DENOTES FEMALE PIPE THREAD BFW DENOTES BEVELED FOR WELDING **GVD DENOTES GROOVED** FLG DENOTES FLANGE PE DENOTES PLAIN END
- 4. +UNIT WEIGHT DOES NOT INCLUDE ACCESSORIES (SEE ACCESSORY DRAWINGS)
- 5. MAKE-UP WATER PRESSURE 20 psi MIN [137 kPa], 50 psi MAX [344 kPa]
- 6. \*-APPROXIMATE DIMENSIONS DO NOT USE FOR PRE-FABRICATION OF CONNECTING
- 7. 3/4" [19mm] DIA. MOUNTING HOLES. REFER TO RECOMMENDED STEEL SUPPORT DRAWING.
- 8. DIMENSIONS LISTED AS FOLLOWS: **ENGLISH FT-IN** METRIC [mm]