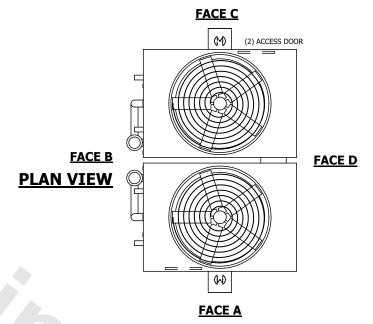

## NOTES:

- 1. (M)- FAN MOTOR LOCATION
- 2. HEAVIEST SECTION IS UPPER SECTION
- 3. MPT DENOTES MALE PIPE THREAD FPT DENOTES FEMALE PIPE THREAD BFW DENOTES BEVELED FOR WELDING **GVD DENOTES GROOVED** FLG DENOTES FLANGE PE DENOTES PLAIN END
- 4. +UNIT WEIGHT DOES NOT INCLUDE ACCESSORIES (SEE ACCESSORY DRAWINGS)
- 5. MAKE-UP WATER PRESSURE 20 psi MIN [137 kPa], 50 psi MAX [344 kPa]
- 6. \*-APPROXIMATE DIMENSIONS DO NOT USE FOR PRE-FABRICATION OF CONNECTING
- 7. 3/4" [19mm] DIA. MOUNTING HOLES. REFER TO RECOMMENDED STEEL SUPPORT DRAWING.
- 8. DIMENSIONS LISTED AS FOLLOWS: **ENGLISH FT-IN** METRIC [mm]