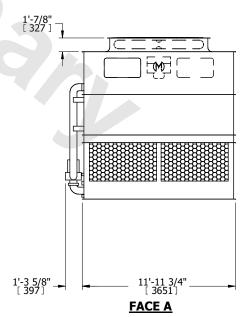

## NOTES:

- 1. (M)- FAN MOTOR LOCATION
- 2. HEAVIEST SECTION IS UPPER SECTION
- 3. MPT DENOTES MALE PIPE THREAD FPT DENOTES FEMALE PIPE THREAD BFW DENOTES BEVELED FOR WELDING **GVD DENOTES GROOVED** FLG DENOTES FLANGE PE DENOTES PLAIN END
- 4. +UNIT WEIGHT DOES NOT INCLUDE ACCESSORIES (SEE ACCESSORY DRAWINGS)
- 5. MAKE-UP WATER PRESSURE 20 psi MIN [137 kPa], 50 psi MAX [344 kPa]
- 6. \*-APPROXIMATE DIMENSIONS DO NOT USE FOR PRE-FABRICATION OF CONNECTING
- 7. 3/4" [19mm] DIA. MOUNTING HOLES. REFER TO RECOMMENDED STEEL SUPPORT DRAWING.
- 8. DIMENSIONS LISTED AS FOLLOWS: **ENGLISH FT-IN** METRIC [mm]