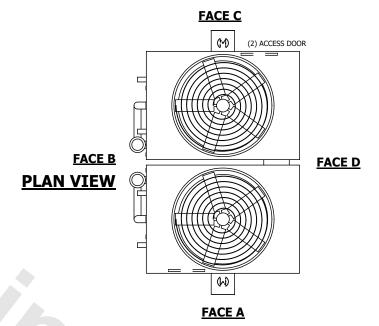

## NOTES:

- 1. (M)- FAN MOTOR LOCATION
- 2. HEAVIEST SECTION IS UPPER SECTION
- 3. MPT DENOTES MALE PIPE THREAD
  FPT DENOTES FEMALE PIPE THREAD
  BFW DENOTES BEVELED FOR WELDING
  GVD DENOTES GROOVED
  FLG DENOTES FLANGE
  PE DENOTES PLAIN END
- 4. +UNIT WEIGHT DOES NOT INCLUDE ACCESSORIES (SEE ACCESSORY DRAWINGS)
- 5. MAKE-UP WATER PRESSURE 20 psi MIN [137 kPa], 50 psi MAX [344 kPa]
- 6. \*-APPROXIMATE DIMENSIONS DO NOT USE FOR PRE-FABRICATION OF CONNECTING PIPING
- 7. 3/4" [19mm] DIA. MOUNTING HOLES. REFER TO RECOMMENDED STEEL SUPPORT DRAWING.
- 8. DIMENSIONS LISTED AS FOLLOWS: ENGLISH FT-IN METRIC [mm]