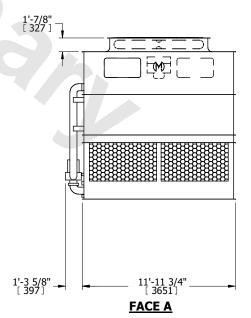

## NOTES:

- 1. (M)- FAN MOTOR LOCATION
- 2. HEAVIEST SECTION IS UPPER SECTION
- 3. MPT DENOTES MALE PIPE THREAD
  FPT DENOTES FEMALE PIPE THREAD
  BFW DENOTES BEVELED FOR WELDING
  GVD DENOTES GROOVED
  FLG DENOTES FLANGE
  PE DENOTES PLAIN END
- 4. +UNIT WEIGHT DOES NOT INCLUDE ACCESSORIES (SEE ACCESSORY DRAWINGS)
- 5. MAKE-UP WATER PRESSURE 20 psi MIN [137 kPa], 50 psi MAX [344 kPa]
- 6. \*-APPROXIMATE DIMENSIONS DO NOT USE FOR PRE-FABRICATION OF CONNECTING PIPING
- 7. 3/4" [19mm] DIA. MOUNTING HOLES. REFER TO RECOMMENDED STEEL SUPPORT DRAWING.
- 8. DIMENSIONS LISTED AS FOLLOWS: ENGLISH FT-IN METRIC [mm]