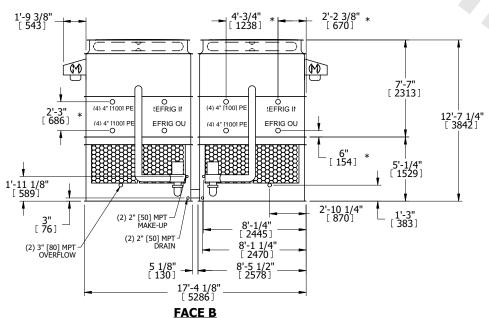

## NOTES:

- 1. (M)- FAN MOTOR LOCATION
- 2. HEAVIEST SECTION IS UPPER SECTION
- 3. MPT DENOTES MALE PIPE THREAD
  FPT DENOTES FEMALE PIPE THREAD
  BFW DENOTES BEVELED FOR WELDING
  GVD DENOTES GROOVED
  FLG DENOTES FLANGE
  PE DENOTES PLAIN END
- 4. +UNIT WEIGHT DOES NOT INCLUDE ACCESSORIES (SEE ACCESSORY DRAWINGS)
- 5. MAKE-UP WATER PRESSURE 20 psi MIN [137 kPa], 50 psi MAX [344 kPa]
- 6. \*-APPROXIMATE DIMENSIONS DO NOT USE FOR PRE-FABRICATION OF CONNECTING PIPING
- 7. 3/4" [19mm] DIA. MOUNTING HOLES. REFER TO RECOMMENDED STEEL SUPPORT DRAWING.
- 8. DIMENSIONS LISTED AS FOLLOWS: ENGLISH FT-IN METRIC [mm]