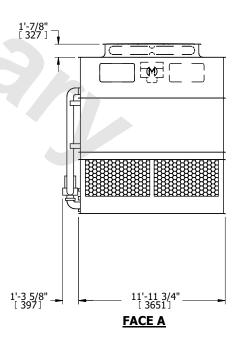

## **FACE A**

**SHIPPING** WEIGHT

37240 lbs+ [16895] kg+

OPERATING WEIGHT

46080 lbs+ [20905] kg+

HEAVIEST SECTION WEIGHT

16750 lbs+ [7600] kg+

NO. OF SHIPPING SECTIONS