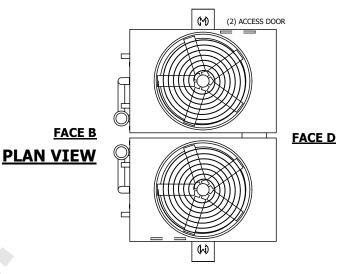

UNIT **CONDENSER** MODEL # SCALE NTS eco-ATC-778A

EVAPCO, INC. Evapeo



DWG. # REV. WB3171212-DRD-ST DATE 7/9/2025 SERIAL #

## NOTES:

- 1. (M)- FAN MOTOR LOCATION
- 2. HEAVIEST SECTION IS UPPER SECTION
- 3. MPT DENOTES MALE PIPE THREAD FPT DENOTES FEMALE PIPE THREAD BFW DENOTES BEVELED FOR WELDING **GVD DENOTES GROOVED** FLG DENOTES FLANGE PE DENOTES PLAIN END
- 4. +UNIT WEIGHT DOES NOT INCLUDE ACCESSORIES (SEE ACCESSORY DRAWINGS)
- 5. MAKE-UP WATER PRESSURE 20 psi MIN [137 kPa], 50 psi MAX [344 kPa]
- 6. \*-APPROXIMATE DIMENSIONS DO NOT USE FOR PRE-FABRICATION OF CONNECTING
- 7. 3/4" [19mm] DIA. MOUNTING HOLES. REFER TO RECOMMENDED STEEL SUPPORT DRAWING.
- 8. DIMENSIONS LISTED AS FOLLOWS: **ENGLISH FT-IN** METRIC [mm]

## **FACE C**



## **FACE A**





**SHIPPING** WEIGHT

37240 lbs+ [16895] kg+

OPERATING WEIGHT

46080 lbs+ [20905] kg+

HEAVIEST SECTION WEIGHT

16750 lbs+ [7600] kg+

NO. OF SHIPPING SECTIONS

DRAWN BY: SLR