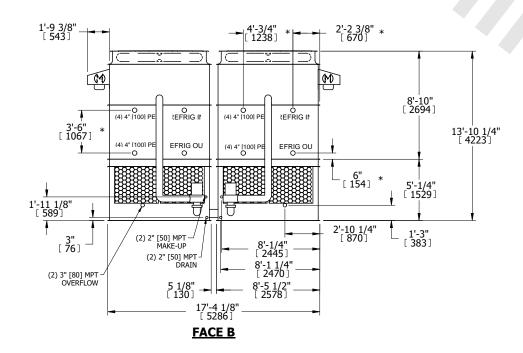

## NOTES:

- 1. (M)- FAN MOTOR LOCATION
- 2. HEAVIEST SECTION IS UPPER SECTION
- 3. MPT DENOTES MALE PIPE THREAD FPT DENOTES FEMALE PIPE THREAD BFW DENOTES BEVELED FOR WELDING **GVD DENOTES GROOVED** FLG DENOTES FLANGE PE DENOTES PLAIN END
- 4. +UNIT WEIGHT DOES NOT INCLUDE ACCESSORIES (SEE ACCESSORY DRAWINGS)
- 5. MAKE-UP WATER PRESSURE 20 psi MIN [137 kPa], 50 psi MAX [344 kPa]
- 6. \*-APPROXIMATE DIMENSIONS DO NOT USE FOR PRE-FABRICATION OF CONNECTING
- 7. 3/4" [19mm] DIA. MOUNTING HOLES. REFER TO RECOMMENDED STEEL SUPPORT DRAWING.
- 8. DIMENSIONS LISTED AS FOLLOWS: **ENGLISH FT-IN** METRIC [mm]