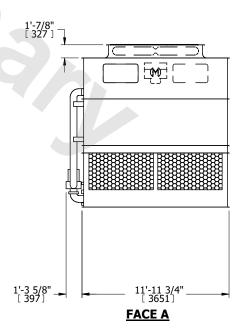

## NOTES:

- 1. (M)- FAN MOTOR LOCATION
- 2. HEAVIEST SECTION IS UPPER SECTION
- 3. MPT DENOTES MALE PIPE THREAD
  FPT DENOTES FEMALE PIPE THREAD
  BFW DENOTES BEVELED FOR WELDING
  GVD DENOTES GROOVED
  FLG DENOTES FLANGE
  PE DENOTES PLAIN END
- 4. +UNIT WEIGHT DOES NOT INCLUDE ACCESSORIES (SEE ACCESSORY DRAWINGS)
- 5. MAKE-UP WATER PRESSURE 20 psi MIN [137 kPa], 50 psi MAX [344 kPa]
- 6. \*-APPROXIMATE DIMENSIONS DO NOT USE FOR PRE-FABRICATION OF CONNECTING PIPING
- 7. 3/4" [19mm] DIA. MOUNTING HOLES. REFER TO RECOMMENDED STEEL SUPPORT DRAWING.
- 8. DIMENSIONS LISTED AS FOLLOWS: ENGLISH FT-IN METRIC [mm]

SHIPPING WEIGHT

32940 lbs+ [14945] kg+

OPERATING WEIGHT

41540 lbs+ [18845] kg+

HEAVIEST SECTION WEIGHT

14600 lbs+ [6625] kg+

NO. OF SHIPPING SECTIONS

DRAWN BY: SLR