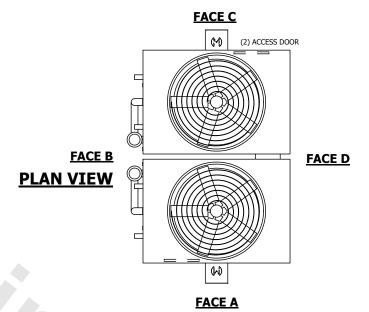

## NOTES:

- 1. (M)- FAN MOTOR LOCATION
- 2. HEAVIEST SECTION IS UPPER SECTION
- 3. MPT DENOTES MALE PIPE THREAD
  FPT DENOTES FEMALE PIPE THREAD
  BFW DENOTES BEVELED FOR WELDING
  GVD DENOTES GROOVED
  FLG DENOTES FLANGE
  PE DENOTES PLAIN END
- 4. +UNIT WEIGHT DOES NOT INCLUDE ACCESSORIES (SEE ACCESSORY DRAWINGS)
- 5. MAKE-UP WATER PRESSURE 20 psi MIN [137 kPa], 50 psi MAX [344 kPa]
- 6. \*-APPROXIMATE DIMENSIONS DO NOT USE FOR PRE-FABRICATION OF CONNECTING PIPING
- 7. 3/4" [19mm] DIA. MOUNTING HOLES. REFER TO RECOMMENDED STEEL SUPPORT DRAWING.
- 8. DIMENSIONS LISTED AS FOLLOWS: ENGLISH FT-IN METRIC [mm]