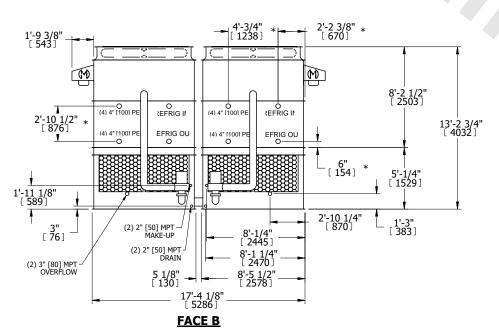

## NOTES:

- 1. (M)- FAN MOTOR LOCATION
- 2. HEAVIEST SECTION IS UPPER SECTION
- 3. MPT DENOTES MALE PIPE THREAD
  FPT DENOTES FEMALE PIPE THREAD
  BFW DENOTES BEVELED FOR WELDING
  GVD DENOTES GROOVED
  FLG DENOTES FLANGE
  PE DENOTES PLAIN END
- 4. +UNIT WEIGHT DOES NOT INCLUDE ACCESSORIES (SEE ACCESSORY DRAWINGS)
- 5. MAKE-UP WATER PRESSURE 20 psi MIN [137 kPa], 50 psi MAX [344 kPa]
- 6. \*-APPROXIMATE DIMENSIONS DO NOT USE FOR PRE-FABRICATION OF CONNECTING PIPING
- 7. 3/4" [19mm] DIA. MOUNTING HOLES. REFER TO RECOMMENDED STEEL SUPPORT DRAWING.
- 8. DIMENSIONS LISTED AS FOLLOWS: ENGLISH FT-IN METRIC [mm]

SHIPPING WEIGHT

32940 lbs+ [14945] kg+

OPERATING WEIGHT

41540 lbs+ [18845] kg+

HEAVIEST SECTION WEIGHT

14600 lbs+ [6625] kg+

NO. OF SHIPPING SECTIONS

DRAWN BY: SLR