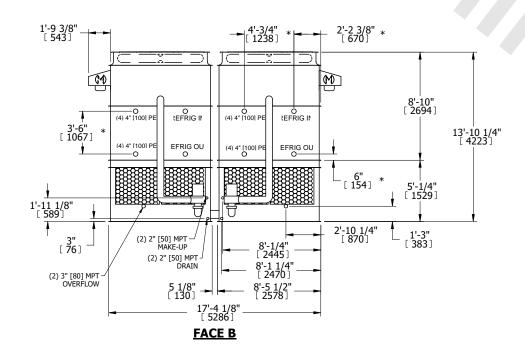

## NOTES:

- 1. (M)- FAN MOTOR LOCATION
- 2. HEAVIEST SECTION IS UPPER SECTION
- 3. MPT DENOTES MALE PIPE THREAD
  FPT DENOTES FEMALE PIPE THREAD
  BFW DENOTES BEVELED FOR WELDING
  GVD DENOTES GROOVED
  FLG DENOTES FLANGE
  PE DENOTES PLAIN END
- 4. +UNIT WEIGHT DOES NOT INCLUDE ACCESSORIES (SEE ACCESSORY DRAWINGS)
- 5. MAKE-UP WATER PRESSURE 20 psi MIN [137 kPa], 50 psi MAX [344 kPa]
- 6. \*-APPROXIMATE DIMENSIONS DO NOT USE FOR PRE-FABRICATION OF CONNECTING PIPING
- 7. 3/4" [19mm] DIA. MOUNTING HOLES. REFER TO RECOMMENDED STEEL SUPPORT DRAWING.
- 8. DIMENSIONS LISTED AS FOLLOWS: ENGLISH FT-IN METRIC [mm]

## **FACE A**

SHIPPING WEIGHT 37420 lbs+ [16975] kg+ OPERATING WEIGHT

46260 lbs+ [20985] kg+

HEAVIEST SECTION WEIGHT

16840 lbs+ [7640] kg+

NO. OF SHIPPING SECTIONS

DRAWN BY: SLR