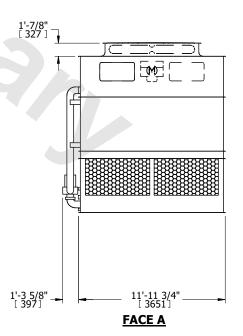

## NOTES:

- 1. (M)- FAN MOTOR LOCATION
- 2. HEAVIEST SECTION IS UPPER SECTION
- 3. MPT DENOTES MALE PIPE THREAD
  FPT DENOTES FEMALE PIPE THREAD
  BFW DENOTES BEVELED FOR WELDING
  GVD DENOTES GROOVED
  FLG DENOTES FLANGE
  PE DENOTES PLAIN END
- 4. +UNIT WEIGHT DOES NOT INCLUDE ACCESSORIES (SEE ACCESSORY DRAWINGS)
- 5. MAKE-UP WATER PRESSURE 20 psi MIN [137 kPa], 50 psi MAX [344 kPa]
- 6. \*-APPROXIMATE DIMENSIONS DO NOT USE FOR PRE-FABRICATION OF CONNECTING PIPING
- 7. 3/4" [19mm] DIA. MOUNTING HOLES. REFER TO RECOMMENDED STEEL SUPPORT DRAWING.
- 8. DIMENSIONS LISTED AS FOLLOWS: ENGLISH FT-IN METRIC [mm]

## **FACE A**

SHIPPING WEIGHT 37420 lbs+ [16975] kg+ OPERATING WEIGHT

46260 lbs+ [20985] kg+

HEAVIEST SECTION WEIGHT

16840 lbs+ [7640] kg+

NO. OF SHIPPING SECTIONS

DRAWN BY: SLR