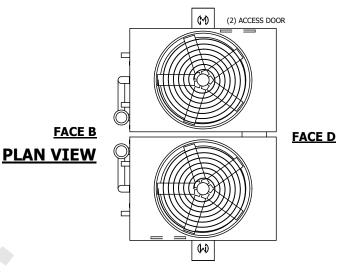

## NOTES:

- 1. (M)- FAN MOTOR LOCATION
- 2. HEAVIEST SECTION IS UPPER SECTION
- 3. MPT DENOTES MALE PIPE THREAD
  FPT DENOTES FEMALE PIPE THREAD
  BFW DENOTES BEVELED FOR WELDING
  GVD DENOTES GROOVED
  FLG DENOTES FLANGE
  PE DENOTES PLAIN END
- 4. +UNIT WEIGHT DOES NOT INCLUDE ACCESSORIES (SEE ACCESSORY DRAWINGS)
- 5. MAKE-UP WATER PRESSURE 20 psi MIN [137 kPa], 50 psi MAX [344 kPa]
- 6. \*-APPROXIMATE DIMENSIONS DO NOT USE FOR PRE-FABRICATION OF CONNECTING PIPING
- 7. 3/4" [19mm] DIA. MOUNTING HOLES. REFER TO RECOMMENDED STEEL SUPPORT DRAWING.
- 8. DIMENSIONS LISTED AS FOLLOWS: ENGLISH FT-IN METRIC [mm]