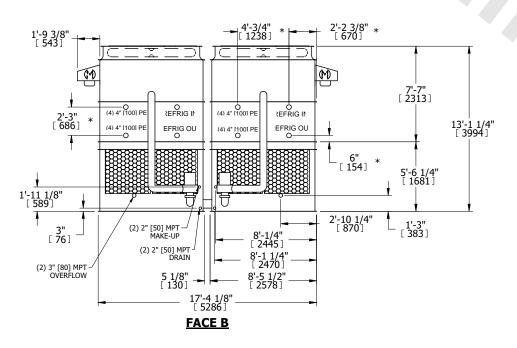

## NOTES:

- 1. (M)- FAN MOTOR LOCATION
- 2. HÉAVIEST SECTION IS UPPER SECTION
- 3. MPT DENOTES MALE PIPE THREAD
  FPT DENOTES FEMALE PIPE THREAD
  BFW DENOTES BEVELED FOR WELDING
  GVD DENOTES GROOVED
  FLG DENOTES FLANGE
  PE DENOTES PLAIN END
- 4. +UNIT WEIGHT DOES NOT INCLUDE ACCESSORIES (SEE ACCESSORY DRAWINGS)
- 5. MAKE-UP WATER PRESSURE 20 psi MIN [137 kPa], 50 psi MAX [344 kPa]
- 6. \*-APPROXIMATE DIMENSIONS DO NOT USE FOR PRE-FABRICATION OF CONNECTING PIPING
- 7. 3/4" [19mm] DIA. MOUNTING HOLES. REFER TO RECOMMENDED STEEL SUPPORT DRAWING.
- 8. DIMENSIONS LISTED AS FOLLOWS: ENGLISH FT-IN METRIC [mm]