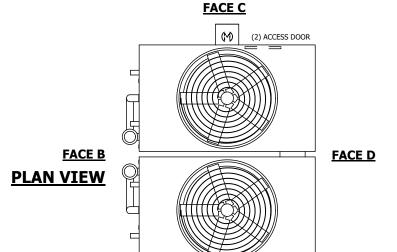

## NOTES:

- 1. (M)- FAN MOTOR LOCATION
- 2. HÉAVIEST SECTION IS UPPER SECTION
- 3. MPT DENOTES MALE PIPE THREAD
  FPT DENOTES FEMALE PIPE THREAD
  BFW DENOTES BEVELED FOR WELDING
  GVD DENOTES GROOVED
  FLG DENOTES FLANGE
  PE DENOTES PLAIN END
- 4. +UNIT WEIGHT DOES NOT INCLUDE ACCESSORIES (SEE ACCESSORY DRAWINGS)
- 5. MAKE-UP WATER PRESSURE 20 psi MIN [137 kPa], 50 psi MAX [344 kPa]
- 6. \*-APPROXIMATE DIMENSIONS DO NOT USE FOR PRE-FABRICATION OF CONNECTING PIPING
- 7. 3/4" [19mm] DIA. MOUNTING HOLES. REFER TO RECOMMENDED STEEL SUPPORT DRAWING.
- 8. DIMENSIONS LISTED AS FOLLOWS: ENGLISH FT-IN METRIC [mm]