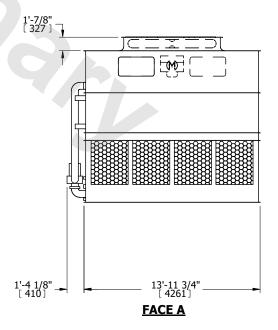

## NOTES:

- 1. (M)- FAN MOTOR LOCATION
- 2. HÉAVIEST SECTION IS UPPER SECTION
- 3. MPT DENOTES MALE PIPE THREAD
  FPT DENOTES FEMALE PIPE THREAD
  BFW DENOTES BEVELED FOR WELDING
  GVD DENOTES GROOVED
  FLG DENOTES FLANGE
  PE DENOTES PLAIN END
- 4. +UNIT WEIGHT DOES NOT INCLUDE ACCESSORIES (SEE ACCESSORY DRAWINGS)
- 5. MAKE-UP WATER PRESSURE 20 psi MIN [137 kPa], 50 psi MAX [344 kPa]
- 6. \*-APPROXIMATE DIMENSIONS DO NOT USE FOR PRE-FABRICATION OF CONNECTING PIPING
- 7. 3/4" [19mm] DIA. MOUNTING HOLES. REFER TO RECOMMENDED STEEL SUPPORT DRAWING.
- 8. DIMENSIONS LISTED AS FOLLOWS: ENGLISH FT-IN METRIC [mm]

## FACE A

SHIPPING WEIGHT

32060 lbs+ [14545] kg+

OPERATING WEIGHT

41740 lbs+ [18935] kg+

HEAVIEST SECTION WEIGHT

13950 lbs+ [6330] kg+

NO. OF SHIPPING SECTIONS