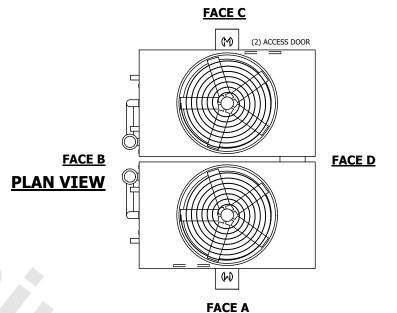

| UNIT    | CONDENSER    |           |
|---------|--------------|-----------|
| MODEL # | eco-ATC-730A | SCALE NTS |

EVAPCO, INC. Evapeo

DWG. # REV. WB3171408-DRD-ST DATE 7/16/2025 SERIAL #

- 1. (M)- FAN MOTOR LOCATION
- 2. HÉAVIEST SECTION IS UPPER SECTION
- 3. MPT DENOTES MALE PIPE THREAD FPT DENOTES FEMALE PIPE THREAD BFW DENOTES BEVELED FOR WELDING **GVD DENOTES GROOVED** FLG DENOTES FLANGE PE DENOTES PLAIN END
- 4. +UNIT WEIGHT DOES NOT INCLUDE ACCESSORIES (SEE ACCESSORY DRAWINGS)
- 5. MAKE-UP WATER PRESSURE 20 psi MIN [137 kPa], 50 psi MAX [344 kPa]
- 6. \*-APPROXIMATE DIMENSIONS DO NOT USE FOR PRE-FABRICATION OF CONNECTING
- 7. 3/4" [19mm] DIA. MOUNTING HOLES. REFER TO RECOMMENDED STEEL SUPPORT DRAWING.
- 8. DIMENSIONS LISTED AS FOLLOWS: **ENGLISH FT-IN** METRIC [mm]