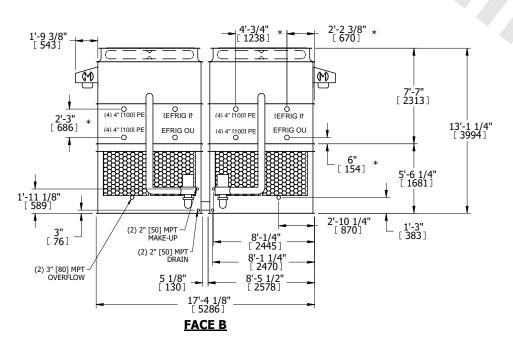

| UNIT    | CONDENSER    |           |
|---------|--------------|-----------|
| MODEL # | eco-ATC-730A | SCALE NTS |

EVAPCO, INC. Evapeo

DWG. # REV. WB3171408-DRD-ST DATE 7/16/2025 SERIAL #

- 1. (M)- FAN MOTOR LOCATION
- 2. HÉAVIEST SECTION IS UPPER SECTION
- 3. MPT DENOTES MALE PIPE THREAD FPT DENOTES FEMALE PIPE THREAD BFW DENOTES BEVELED FOR WELDING **GVD DENOTES GROOVED** FLG DENOTES FLANGE PE DENOTES PLAIN END
- 4. +UNIT WEIGHT DOES NOT INCLUDE ACCESSORIES (SEE ACCESSORY DRAWINGS)
- 5. MAKE-UP WATER PRESSURE 20 psi MIN [137 kPa], 50 psi MAX [344 kPa]
- 6. \*-APPROXIMATE DIMENSIONS DO NOT USE FOR PRE-FABRICATION OF CONNECTING
- 7. 3/4" [19mm] DIA. MOUNTING HOLES. REFER TO RECOMMENDED STEEL SUPPORT DRAWING.
- 8. DIMENSIONS LISTED AS FOLLOWS: **ENGLISH FT-IN** METRIC [mm]

**SHIPPING** WEIGHT

32060 lbs+ [14545] kg+

OPERATING WEIGHT

41740 lbs+ [18935] kg+

HEAVIEST SECTION WEIGHT

13950 lbs+ [6330] kg+

NO. OF SHIPPING SECTIONS

DRAWN BY: