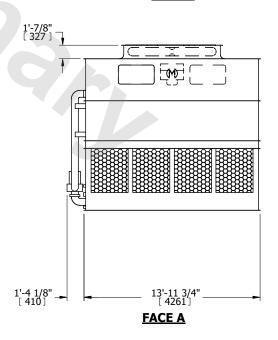

| UNIT    | CONDENSER    |           |
|---------|--------------|-----------|
| MODEL # | eco-ATC-730A | SCALE NTS |

EVAPCO, INC. Evapeo

DWG. # REV. WB3171408-DRD-ST DATE 7/16/2025 SERIAL #

- 1. (M)- FAN MOTOR LOCATION
- 2. HÉAVIEST SECTION IS UPPER SECTION
- 3. MPT DENOTES MALE PIPE THREAD FPT DENOTES FEMALE PIPE THREAD BFW DENOTES BEVELED FOR WELDING **GVD DENOTES GROOVED** FLG DENOTES FLANGE PE DENOTES PLAIN END
- 4. +UNIT WEIGHT DOES NOT INCLUDE ACCESSORIES (SEE ACCESSORY DRAWINGS)
- 5. MAKE-UP WATER PRESSURE 20 psi MIN [137 kPa], 50 psi MAX [344 kPa]
- 6. \*-APPROXIMATE DIMENSIONS DO NOT USE FOR PRE-FABRICATION OF CONNECTING
- 7. 3/4" [19mm] DIA. MOUNTING HOLES. REFER TO RECOMMENDED STEEL SUPPORT DRAWING.
- 8. DIMENSIONS LISTED AS FOLLOWS: **ENGLISH FT-IN** METRIC [mm]