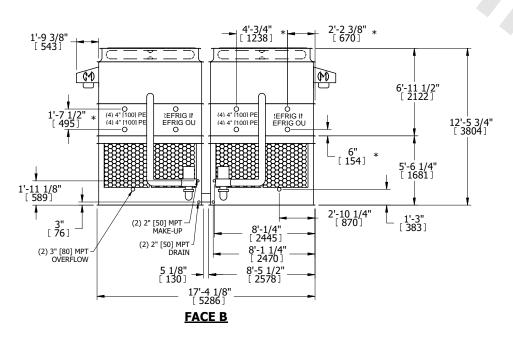

## NOTES:

- 1. (M)- FAN MOTOR LOCATION
- 2. HÉAVIEST SECTION IS UPPER SECTION
- 3. MPT DENOTES MALE PIPE THREAD
  FPT DENOTES FEMALE PIPE THREAD
  BFW DENOTES BEVELED FOR WELDING
  GVD DENOTES GROOVED
  FLG DENOTES FLANGE
  PE DENOTES PLAIN END
- 4. +UNIT WEIGHT DOES NOT INCLUDE ACCESSORIES (SEE ACCESSORY DRAWINGS)
- 5. MAKE-UP WATER PRESSURE 20 psi MIN [137 kPa], 50 psi MAX [344 kPa]
- 6. \*-APPROXIMATE DIMENSIONS DO NOT USE FOR PRE-FABRICATION OF CONNECTING PIPING
- 7. 3/4" [19mm] DIA. MOUNTING HOLES. REFER TO RECOMMENDED STEEL SUPPORT DRAWING.
- 8. DIMENSIONS LISTED AS FOLLOWS: ENGLISH FT-IN METRIC [mm]

## FACE A

OPERATING WEIGHT

36780 lbs+ [16685] kg+

HEAVIEST SECTION WEIGHT

11610 lbs+ [5270] kg+

NO. OF SHIPPING SECTIONS

DRAWN BY: SLR