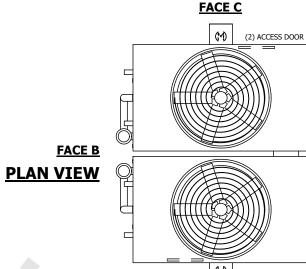

## NOTES:

- 1. (M)- FAN MOTOR LOCATION
- 2. HÉAVIEST SECTION IS UPPER SECTION
- 3. MPT DENOTES MALE PIPE THREAD
  FPT DENOTES FEMALE PIPE THREAD
  BFW DENOTES BEVELED FOR WELDING
  GVD DENOTES GROOVED
  FLG DENOTES FLANGE
  PE DENOTES PLAIN END
- 4. +UNIT WEIGHT DOES NOT INCLUDE ACCESSORIES (SEE ACCESSORY DRAWINGS)
- 5. MAKE-UP WATER PRESSURE 20 psi MIN [137 kPa], 50 psi MAX [344 kPa]
- 6. \*-APPROXIMATE DIMENSIONS DO NOT USE FOR PRE-FABRICATION OF CONNECTING PIPING
- 7. 3/4" [19mm] DIA. MOUNTING HOLES. REFER TO RECOMMENDED STEEL SUPPORT DRAWING.
- 8. DIMENSIONS LISTED AS FOLLOWS: ENGLISH FT-IN METRIC [mm]

FACE D