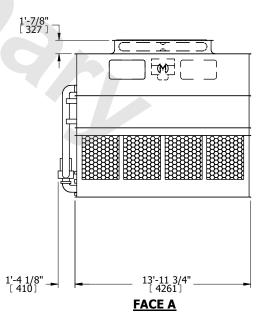

## NOTES:

- 1. (M)- FAN MOTOR LOCATION
- 2. HÉAVIEST SECTION IS UPPER SECTION
- 3. MPT DENOTES MALE PIPE THREAD
  FPT DENOTES FEMALE PIPE THREAD
  BFW DENOTES BEVELED FOR WELDING
  GVD DENOTES GROOVED
  FLG DENOTES FLANGE
  PE DENOTES PLAIN END
- 4. +UNIT WEIGHT DOES NOT INCLUDE ACCESSORIES (SEE ACCESSORY DRAWINGS)
- 5. MAKE-UP WATER PRESSURE 20 psi MIN [137 kPa], 50 psi MAX [344 kPa]
- 6. \*-APPROXIMATE DIMENSIONS DO NOT USE FOR PRE-FABRICATION OF CONNECTING PIPING
- 7. 3/4" [19mm] DIA. MOUNTING HOLES. REFER TO RECOMMENDED STEEL SUPPORT DRAWING.
- 8. DIMENSIONS LISTED AS FOLLOWS: ENGLISH FT-IN METRIC [mm]

## FACE A

OPERATING WEIGHT

36780 lbs+ [16685] kg+

HEAVIEST SECTION WEIGHT

11610 lbs+ [5270] kg+

NO. OF SHIPPING SECTIONS

DRAWN BY: SLR