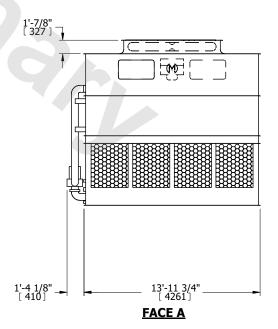

## **FACE A**

**SHIPPING** WEIGHT

32440 lbs+ [14715] kg+

OPERATING WEIGHT

42120 lbs+ [19110] kg+

HEAVIEST SECTION WEIGHT

14140 lbs+ [6415] kg+

NO. OF SHIPPING SECTIONS