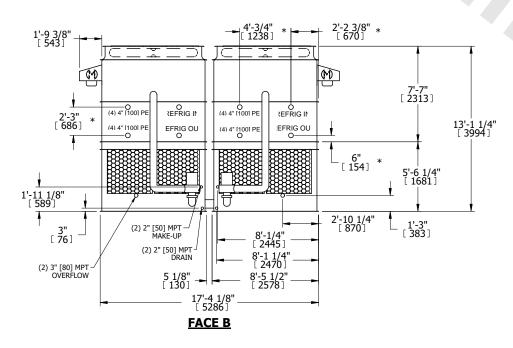

## NOTES:

- 1. (M)- FAN MOTOR LOCATION
- 2. HEAVIEST SECTION IS UPPER SECTION
- 3. MPT DENOTES MALE PIPE THREAD FPT DENOTES FEMALE PIPE THREAD BFW DENOTES BEVELED FOR WELDING **GVD DENOTES GROOVED** FLG DENOTES FLANGE PE DENOTES PLAIN END
- 4. +UNIT WEIGHT DOES NOT INCLUDE ACCESSORIES (SEE ACCESSORY DRAWINGS)
- 5. MAKE-UP WATER PRESSURE 20 psi MIN [137 kPa], 50 psi MAX [344 kPa]
- 6. \*-APPROXIMATE DIMENSIONS DO NOT USE FOR PRE-FABRICATION OF CONNECTING
- 7. 3/4" [19mm] DIA. MOUNTING HOLES. REFER TO RECOMMENDED STEEL SUPPORT DRAWING.
- 8. DIMENSIONS LISTED AS FOLLOWS: **ENGLISH FT-IN** METRIC [mm]