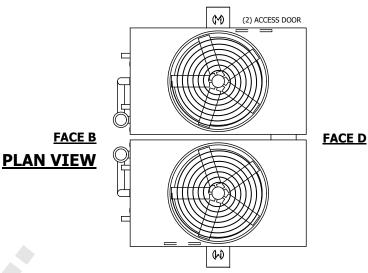

## NOTES:

- 1. (M)- FAN MOTOR LOCATION
- 2. HEAVIEST SECTION IS UPPER SECTION
- 3. MPT DENOTES MALE PIPE THREAD FPT DENOTES FEMALE PIPE THREAD BFW DENOTES BEVELED FOR WELDING **GVD DENOTES GROOVED** FLG DENOTES FLANGE PE DENOTES PLAIN END
- 4. +UNIT WEIGHT DOES NOT INCLUDE ACCESSORIES (SEE ACCESSORY DRAWINGS)
- 5. MAKE-UP WATER PRESSURE 20 psi MIN [137 kPa], 50 psi MAX [344 kPa]
- 6. \*-APPROXIMATE DIMENSIONS DO NOT USE FOR PRE-FABRICATION OF CONNECTING
- 7. 3/4" [19mm] DIA. MOUNTING HOLES. REFER TO RECOMMENDED STEEL SUPPORT DRAWING.
- 8. DIMENSIONS LISTED AS FOLLOWS: **ENGLISH FT-IN** METRIC [mm]