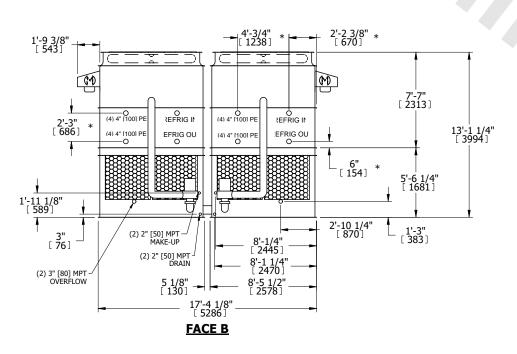

## NOTES:

- 1. (M)- FAN MOTOR LOCATION
- 2. HÉAVIEST SECTION IS UPPER SECTION
- 3. MPT DENOTES MALE PIPE THREAD
  FPT DENOTES FEMALE PIPE THREAD
  BFW DENOTES BEVELED FOR WELDING
  GVD DENOTES GROOVED
  FLG DENOTES FLANGE
  PE DENOTES PLAIN END
- 4. +UNIT WEIGHT DOES NOT INCLUDE ACCESSORIES (SEE ACCESSORY DRAWINGS)
- 5. MAKE-UP WATER PRESSURE 20 psi MIN [137 kPa], 50 psi MAX [344 kPa]
- 6. \*-APPROXIMATE DIMENSIONS DO NOT USE FOR PRE-FABRICATION OF CONNECTING PIPING
- 7. 3/4" [19mm] DIA. MOUNTING HOLES. REFER TO RECOMMENDED STEEL SUPPORT DRAWING.
- 8. DIMENSIONS LISTED AS FOLLOWS: ENGLISH FT-IN METRIC [mm]