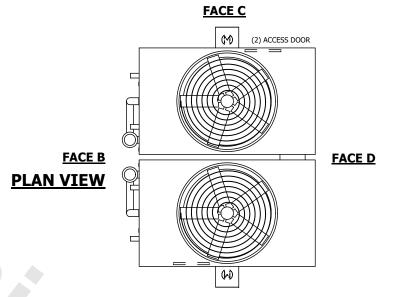

## NOTES:

- 1. (M)- FAN MOTOR LOCATION
- 2. HÉAVIEST SECTION IS UPPER SECTION
- 3. MPT DENOTES MALE PIPE THREAD
  FPT DENOTES FEMALE PIPE THREAD
  BFW DENOTES BEVELED FOR WELDING
  GVD DENOTES GROOVED
  FLG DENOTES FLANGE
  PE DENOTES PLAIN END
- 4. +UNIT WEIGHT DOES NOT INCLUDE ACCESSORIES (SEE ACCESSORY DRAWINGS)
- 5. MAKE-UP WATER PRESSURE 20 psi MIN [137 kPa], 50 psi MAX [344 kPa]
- 6. \*-APPROXIMATE DIMENSIONS DO NOT USE FOR PRE-FABRICATION OF CONNECTING PIPING
- 7. 3/4" [19mm] DIA. MOUNTING HOLES. REFER TO RECOMMENDED STEEL SUPPORT DRAWING.
- 8. DIMENSIONS LISTED AS FOLLOWS: ENGLISH FT-IN METRIC [mm]