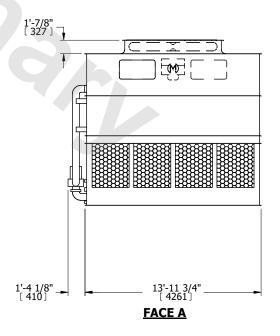

## NOTES:

- 1. (M)- FAN MOTOR LOCATION
- 2. HÉAVIEST SECTION IS UPPER SECTION
- 3. MPT DENOTES MALE PIPE THREAD
  FPT DENOTES FEMALE PIPE THREAD
  BFW DENOTES BEVELED FOR WELDING
  GVD DENOTES GROOVED
  FLG DENOTES FLANGE
  PE DENOTES PLAIN END
- 4. +UNIT WEIGHT DOES NOT INCLUDE ACCESSORIES (SEE ACCESSORY DRAWINGS)
- 5. MAKE-UP WATER PRESSURE 20 psi MIN [137 kPa], 50 psi MAX [344 kPa]
- 6. \*-APPROXIMATE DIMENSIONS DO NOT USE FOR PRE-FABRICATION OF CONNECTING PIPING
- 7. 3/4" [19mm] DIA. MOUNTING HOLES. REFER TO RECOMMENDED STEEL SUPPORT DRAWING.
- 8. DIMENSIONS LISTED AS FOLLOWS: ENGLISH FT-IN METRIC [mm]

**FACE A** 

SHIPPING WEIGHT

32500 lbs+ [14745] kg+

OPERATING WEIGHT

42180 lbs+ [19135] kg+

HEAVIEST SECTION WEIGHT

14170 lbs+ [6430] kg+

NO. OF SHIPPING SECTIONS