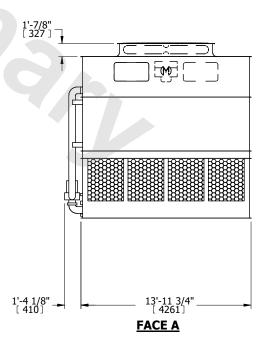

## NOTES:

- 1. (M)- FAN MOTOR LOCATION
- 2. HÉAVIEST SECTION IS UPPER SECTION
- 3. MPT DENOTES MALE PIPE THREAD FPT DENOTES FEMALE PIPE THREAD BFW DENOTES BEVELED FOR WELDING **GVD DENOTES GROOVED** FLG DENOTES FLANGE PE DENOTES PLAIN END
- 4. +UNIT WEIGHT DOES NOT INCLUDE ACCESSORIES (SEE ACCESSORY DRAWINGS)
- 5. MAKE-UP WATER PRESSURE 20 psi MIN [137 kPa], 50 psi MAX [344 kPa]
- 6. \*-APPROXIMATE DIMENSIONS DO NOT USE FOR PRE-FABRICATION OF CONNECTING
- 7. 3/4" [19mm] DIA. MOUNTING HOLES. REFER TO RECOMMENDED STEEL SUPPORT DRAWING.
- 8. DIMENSIONS LISTED AS FOLLOWS: **ENGLISH FT-IN** METRIC [mm]

## **FACE A**

**SHIPPING** WEIGHT

42720 lbs+ [19380] kg+

OPERATING WEIGHT

53000 lbs+ [24045] kg+

HEAVIEST SECTION WEIGHT

19280 lbs+ [8750] kg+

NO. OF SHIPPING SECTIONS