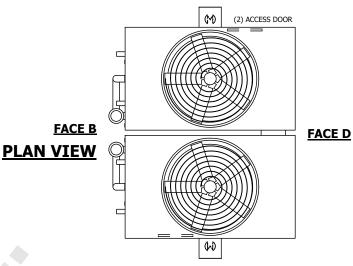

## NOTES:

- 1. (M)- FAN MOTOR LOCATION
- 2. HÉAVIEST SECTION IS UPPER SECTION
- 3. MPT DENOTES MALE PIPE THREAD FPT DENOTES FEMALE PIPE THREAD BFW DENOTES BEVELED FOR WELDING **GVD DENOTES GROOVED** FLG DENOTES FLANGE PE DENOTES PLAIN END
- 4. +UNIT WEIGHT DOES NOT INCLUDE ACCESSORIES (SEE ACCESSORY DRAWINGS)
- 5. MAKE-UP WATER PRESSURE 20 psi MIN [137 kPa], 50 psi MAX [344 kPa]
- 6. \*-APPROXIMATE DIMENSIONS DO NOT USE FOR PRE-FABRICATION OF CONNECTING
- 7. 3/4" [19mm] DIA. MOUNTING HOLES. REFER TO RECOMMENDED STEEL SUPPORT DRAWING.
- 8. DIMENSIONS LISTED AS FOLLOWS: **ENGLISH FT-IN** METRIC [mm]

## **FACE C**