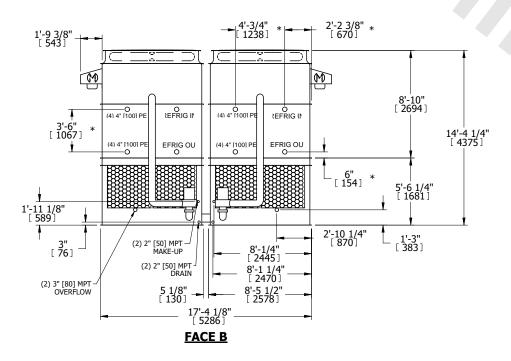

## NOTES:

- 1. (M)- FAN MOTOR LOCATION
- 2. HÉAVIEST SECTION IS UPPER SECTION
- 3. MPT DENOTES MALE PIPE THREAD FPT DENOTES FEMALE PIPE THREAD BFW DENOTES BEVELED FOR WELDING **GVD DENOTES GROOVED** FLG DENOTES FLANGE PE DENOTES PLAIN END
- 4. +UNIT WEIGHT DOES NOT INCLUDE ACCESSORIES (SEE ACCESSORY DRAWINGS)
- 5. MAKE-UP WATER PRESSURE 20 psi MIN [137 kPa], 50 psi MAX [344 kPa]
- 6. \*-APPROXIMATE DIMENSIONS DO NOT USE FOR PRE-FABRICATION OF CONNECTING
- 7. 3/4" [19mm] DIA. MOUNTING HOLES. REFER TO RECOMMENDED STEEL SUPPORT DRAWING.
- 8. DIMENSIONS LISTED AS FOLLOWS: **ENGLISH FT-IN** METRIC [mm]