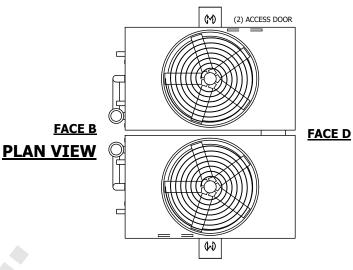

## NOTES:

- 1. (M)- FAN MOTOR LOCATION
- 2. HÉAVIEST SECTION IS UPPER SECTION
- 3. MPT DENOTES MALE PIPE THREAD FPT DENOTES FEMALE PIPE THREAD BFW DENOTES BEVELED FOR WELDING **GVD DENOTES GROOVED** FLG DENOTES FLANGE PE DENOTES PLAIN END
- 4. +UNIT WEIGHT DOES NOT INCLUDE ACCESSORIES (SEE ACCESSORY DRAWINGS)
- 5. MAKE-UP WATER PRESSURE 20 psi MIN [137 kPa], 50 psi MAX [344 kPa]
- 6. \*-APPROXIMATE DIMENSIONS DO NOT USE FOR PRE-FABRICATION OF CONNECTING
- 7. 3/4" [19mm] DIA. MOUNTING HOLES. REFER TO RECOMMENDED STEEL SUPPORT DRAWING.
- 8. DIMENSIONS LISTED AS FOLLOWS: **ENGLISH FT-IN** METRIC [mm]