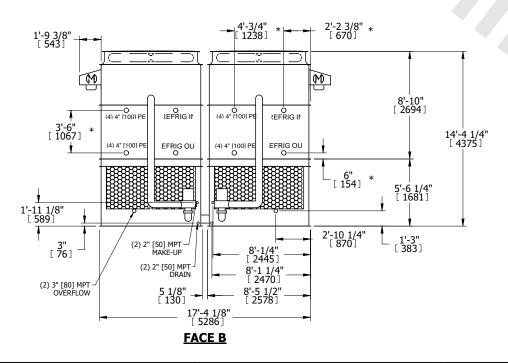

## **FACE A**

**SHIPPING** WEIGHT

42880 lbs+ [19455] kg+

OPERATING WEIGHT

53160 lbs+ [24115] kg+

HEAVIEST SECTION WEIGHT

19360 lbs+ [8785] kg+

NO. OF SHIPPING SECTIONS