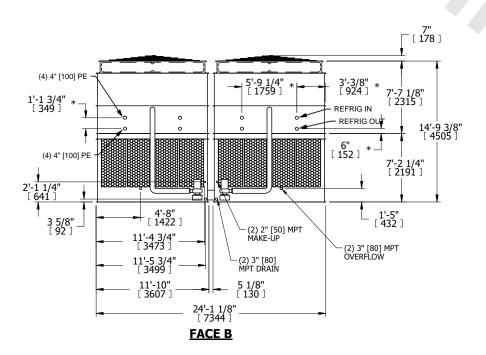

## NOTES:

- 1. (M)- FAN MOTOR LOCATION
- 2. HEAVIEST SECTION IS UPPER SECTION
- 3. MPT DENOTES MALE PIPE THREAD
  FPT DENOTES FEMALE PIPE THREAD
  BFW DENOTES BEVELED FOR WELDING
  GVD DENOTES GROOVED
  FLG DENOTES FLANGE
  PE DENOTES PLAIN END
- 4. +UNIT WEIGHT DOES NOT INCLUDE ACCESSORIES (SEE ACCESSORY DRAWINGS)
- 5. MAKE-UP WATER PRESSURE 20 psi MIN [137 kPa], 50 psi MAX [344 kPa]
- 6. \*-APPROXIMATE DIMENSIONS DO NOT USE FOR PRE-FABRICATION OF CONNECTING PIPING
- 7. 3/4" [19mm] DIA. MOUNTING HOLES. REFER TO RECOMMENDED STEEL SUPPORT DRAWING.
- 8. DIMENSIONS LISTED AS FOLLOWS: ENGLISH FT-IN METRIC [mm]