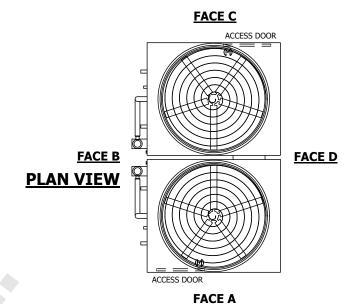

## NOTES:

- 1. (M)- FAN MOTOR LOCATION
- 2. HEAVIEST SECTION IS UPPER SECTION
- 3. MPT DENOTES MALE PIPE THREAD
  FPT DENOTES FEMALE PIPE THREAD
  BFW DENOTES BEVELED FOR WELDING
  GVD DENOTES GROOVED
  FLG DENOTES FLANGE
  PE DENOTES PLAIN END
- 4. +UNIT WEIGHT DOES NOT INCLUDE ACCESSORIES (SEE ACCESSORY DRAWINGS)
- 5. MAKE-UP WATER PRESSURE 20 psi MIN [137 kPa], 50 psi MAX [344 kPa]
- 6. \*-APPROXIMATE DIMENSIONS DO NOT USE FOR PRE-FABRICATION OF CONNECTING PIPING
- 7. 3/4" [19mm] DIA. MOUNTING HOLES. REFER TO RECOMMENDED STEEL SUPPORT DRAWING.
- 8. DIMENSIONS LISTED AS FOLLOWS: ENGLISH FT-IN METRIC [mm]