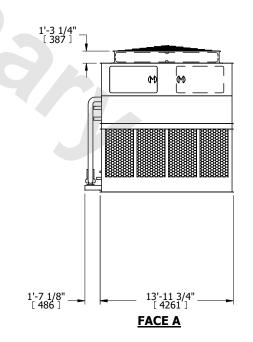

## NOTES:

- 1. (M)- FAN MOTOR LOCATION
- 2. HEAVIEST SECTION IS UPPER SECTION
- 3. MPT DENOTES MALE PIPE THREAD
  FPT DENOTES FEMALE PIPE THREAD
  BFW DENOTES BEVELED FOR WELDING
  GVD DENOTES GROOVED
  FLG DENOTES FLANGE
  PE DENOTES PLAIN END
- 4. +UNIT WEIGHT DOES NOT INCLUDE ACCESSORIES (SEE ACCESSORY DRAWINGS)
- 5. MAKE-UP WATER PRESSURE 20 psi MIN [137 kPa], 50 psi MAX [344 kPa]
- 6. \*-APPROXIMATE DIMENSIONS DO NOT USE FOR PRE-FABRICATION OF CONNECTING PIPING
- 7. 3/4" [19mm] DIA. MOUNTING HOLES. REFER TO RECOMMENDED STEEL SUPPORT DRAWING.
- 8. DIMENSIONS LISTED AS FOLLOWS: ENGLISH FT-IN METRIC [mm]