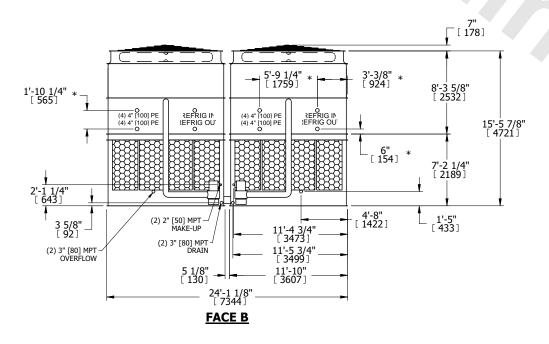

## NOTES:

- 1. (M)- FAN MOTOR LOCATION
- 2. HEAVIEST SECTION IS UPPER SECTION
- 3. MPT DENOTES MALE PIPE THREAD
  FPT DENOTES FEMALE PIPE THREAD
  BFW DENOTES BEVELED FOR WELDING
  GVD DENOTES GROOVED
  FLG DENOTES FLANGE
  PE DENOTES PLAIN END
- 4. +UNIT WEIGHT DOES NOT INCLUDE ACCESSORIES (SEE ACCESSORY DRAWINGS)
- 5. MAKE-UP WATER PRESSURE 20 psi MIN [137 kPa], 50 psi MAX [344 kPa]
- 6. \*-APPROXIMATE DIMENSIONS DO NOT USE FOR PRE-FABRICATION OF CONNECTING PIPING
- 7. 3/4" [19mm] DIA. MOUNTING HOLES. REFER TO RECOMMENDED STEEL SUPPORT DRAWING.
- 8. DIMENSIONS LISTED AS FOLLOWS: ENGLISH FT-IN METRIC [mm]

## FACE A

SHIPPING WEIGHT 385

38520 lbs+ [17475] kg+

OPERATING WEIGHT

54100 lbs+ [24540] kg+

HEAVIEST SECTION WEIGHT

16200 lbs+ [7350] kg+

NO. OF SHIPPING SECTIONS