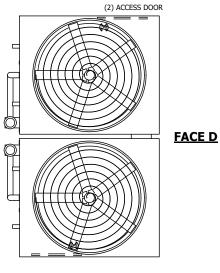

## NOTES:

- 1. (M)- FAN MOTOR LOCATION
- 2. HEAVIEST SECTION IS UPPER SECTION
- 3. MPT DENOTES MALE PIPE THREAD
  FPT DENOTES FEMALE PIPE THREAD
  BFW DENOTES BEVELED FOR WELDING
  GVD DENOTES GROOVED
  FLG DENOTES FLANGE
  PE DENOTES PLAIN END
- 4. +UNIT WEIGHT DOES NOT INCLUDE ACCESSORIES (SEE ACCESSORY DRAWINGS)
- 5. MAKE-UP WATER PRESSURE 20 psi MIN [137 kPa], 50 psi MAX [344 kPa]
- 6. \*-APPROXIMATE DIMENSIONS DO NOT USE FOR PRE-FABRICATION OF CONNECTING PIPING
- 7. 3/4" [19mm] DIA. MOUNTING HOLES. REFER TO RECOMMENDED STEEL SUPPORT DRAWING.
- 8. DIMENSIONS LISTED AS FOLLOWS: ENGLISH FT-IN METRIC [mm]