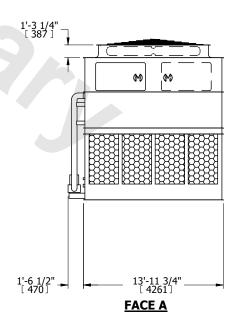

## NOTES:

- 1. (M)- FAN MOTOR LOCATION
- 2. HEAVIEST SECTION IS UPPER SECTION
- 3. MPT DENOTES MALE PIPE THREAD
  FPT DENOTES FEMALE PIPE THREAD
  BFW DENOTES BEVELED FOR WELDING
  GVD DENOTES GROOVED
  FLG DENOTES FLANGE
  PE DENOTES PLAIN END
- 4. +UNIT WEIGHT DOES NOT INCLUDE ACCESSORIES (SEE ACCESSORY DRAWINGS)
- 5. MAKE-UP WATER PRESSURE 20 psi MIN [137 kPa], 50 psi MAX [344 kPa]
- 6. \*-APPROXIMATE DIMENSIONS DO NOT USE FOR PRE-FABRICATION OF CONNECTING PIPING
- 7. 3/4" [19mm] DIA. MOUNTING HOLES. REFER TO RECOMMENDED STEEL SUPPORT DRAWING.
- 8. DIMENSIONS LISTED AS FOLLOWS: ENGLISH FT-IN METRIC [mm]

## FACE A

SHIPPING WEIGHT 385

38520 lbs+ [17475] kg+

OPERATING WEIGHT

54100 lbs+ [24540] kg+

HEAVIEST SECTION WEIGHT

16200 lbs+ [7350] kg+

NO. OF SHIPPING SECTIONS