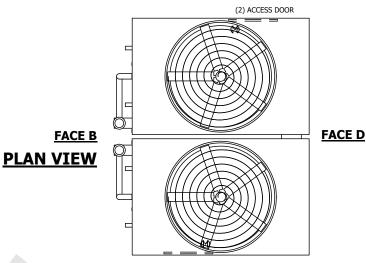

## NOTES:

- 1. (M)- FAN MOTOR LOCATION
- 2. HÉAVIEST SECTION IS UPPER SECTION
- 3. MPT DENOTES MALE PIPE THREAD
  FPT DENOTES FEMALE PIPE THREAD
  BFW DENOTES BEVELED FOR WELDING
  GVD DENOTES GROOVED
  FLG DENOTES FLANGE
  PE DENOTES PLAIN END
- 4. +UNIT WEIGHT DOES NOT INCLUDE ACCESSORIES (SEE ACCESSORY DRAWINGS)
- 5. MAKE-UP WATER PRESSURE 20 psi MIN [137 kPa], 50 psi MAX [344 kPa]
- 6. \*-APPROXIMATE DIMENSIONS DO NOT USE FOR PRE-FABRICATION OF CONNECTING PIPING
- 7. 3/4" [19mm] DIA. MOUNTING HOLES. REFER TO RECOMMENDED STEEL SUPPORT DRAWING.
- 8. DIMENSIONS LISTED AS FOLLOWS: ENGLISH FT-IN METRIC [mm]