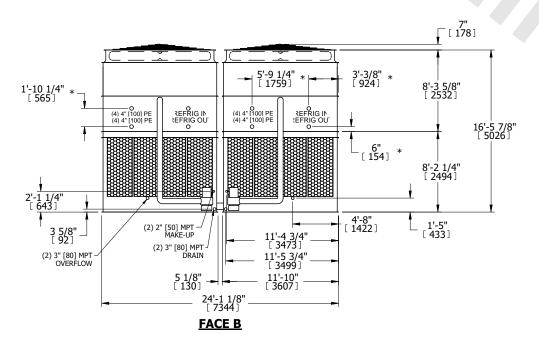

## NOTES:

- 1. (M)- FAN MOTOR LOCATION
- 2. HÉAVIEST SECTION IS UPPER SECTION
- 3. MPT DENOTES MALE PIPE THREAD
  FPT DENOTES FEMALE PIPE THREAD
  BFW DENOTES BEVELED FOR WELDING
  GVD DENOTES GROOVED
  FLG DENOTES FLANGE
  PE DENOTES PLAIN END
- 4. +UNIT WEIGHT DOES NOT INCLUDE ACCESSORIES (SEE ACCESSORY DRAWINGS)
- 5. MAKE-UP WATER PRESSURE 20 psi MIN [137 kPa], 50 psi MAX [344 kPa]
- 6. \*-APPROXIMATE DIMENSIONS DO NOT USE FOR PRE-FABRICATION OF CONNECTING PIPING
- 7. 3/4" [19mm] DIA. MOUNTING HOLES. REFER TO RECOMMENDED STEEL SUPPORT DRAWING.
- 8. DIMENSIONS LISTED AS FOLLOWS: ENGLISH FT-IN METRIC [mm]

**FACE A** 

SHIPPING WEIGHT 38700 lbs+ [17555] kg+ OPERATING WEIGHT

54280 lbs+ [24625] kg+

HEAVIEST SECTION WEIGHT

16290 lbs+ [7390] kg+

NO. OF SHIPPING SECTIONS

DRAWN BY: SLR