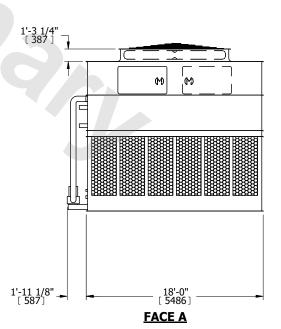

**FACE A** 

SHIPPING WEIGHT 38700 lbs+ [17555] kg+ OPERATING WEIGHT

54280 lbs+ [24625] kg+

HEAVIEST SECTION WEIGHT

16290 lbs+ [7390] kg+

NO. OF SHIPPING SECTIONS

DRAWN BY: SLR