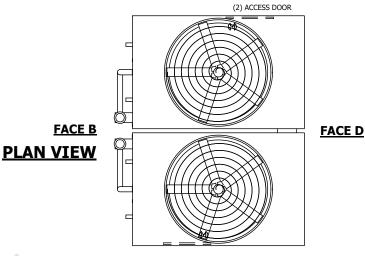

## NOTES:

- 1. (M)- FAN MOTOR LOCATION
- 2. HÉAVIEST SECTION IS UPPER SECTION
- 3. MPT DENOTES MALE PIPE THREAD
  FPT DENOTES FEMALE PIPE THREAD
  BFW DENOTES BEVELED FOR WELDING
  GVD DENOTES GROOVED
  FLG DENOTES FLANGE
  PE DENOTES PLAIN END
- 4. +UNIT WEIGHT DOES NOT INCLUDE ACCESSORIES (SEE ACCESSORY DRAWINGS)
- 5. MAKE-UP WATER PRESSURE 20 psi MIN [137 kPa], 50 psi MAX [344 kPa]
- 6. \*-APPROXIMATE DIMENSIONS DO NOT USE FOR PRE-FABRICATION OF CONNECTING PIPING
- 7. 3/4" [19mm] DIA. MOUNTING HOLES. REFER TO RECOMMENDED STEEL SUPPORT DRAWING.
- 8. DIMENSIONS LISTED AS FOLLOWS: ENGLISH FT-IN METRIC [mm]

**FACE A** 

SHIPPING WEIGHT 67200 lbs+ [30485] kg+

OPERATING WEIGHT

88240 lbs+ [40025] kg+

HEAVIEST SECTION WEIGHT

29680 lbs+ [13465] kg+

NO. OF SHIPPING SECTIONS

DRAWN BY: SLR