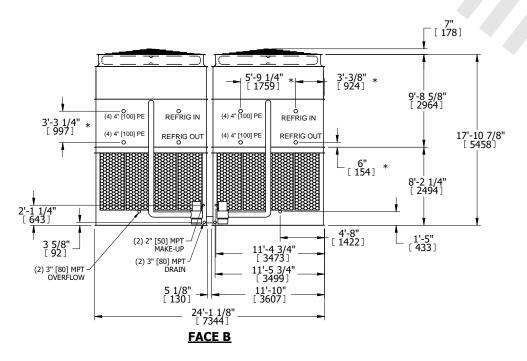

## NOTES:

- 1. (M)- FAN MOTOR LOCATION
- 2. HÉAVIEST SECTION IS UPPER SECTION
- 3. MPT DENOTES MALE PIPE THREAD
  FPT DENOTES FEMALE PIPE THREAD
  BFW DENOTES BEVELED FOR WELDING
  GVD DENOTES GROOVED
  FLG DENOTES FLANGE
  PE DENOTES PLAIN END
- 4. +UNIT WEIGHT DOES NOT INCLUDE ACCESSORIES (SEE ACCESSORY DRAWINGS)
- 5. MAKE-UP WATER PRESSURE 20 psi MIN [137 kPa], 50 psi MAX [344 kPa]
- 6. \*-APPROXIMATE DIMENSIONS DO NOT USE FOR PRE-FABRICATION OF CONNECTING PIPING
- 7. 3/4" [19mm] DIA. MOUNTING HOLES. REFER TO RECOMMENDED STEEL SUPPORT DRAWING.
- 8. DIMENSIONS LISTED AS FOLLOWS: ENGLISH FT-IN METRIC [mm]

**FACE A** 

SHIPPING WEIGHT 67200 lbs+ [30485] kg+

OPERATING WEIGHT

88240 lbs+ [40025] kg+

HEAVIEST SECTION WEIGHT

29680 lbs+ [13465] kg+

NO. OF SHIPPING SECTIONS

DRAWN BY: SLR