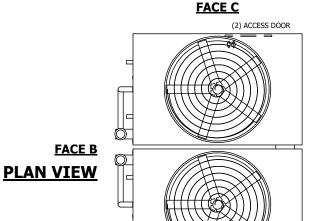

## NOTES:

- 1. (M)- FAN MOTOR LOCATION
- 2. HEAVIEST SECTION IS UPPER SECTION
- 3. MPT DENOTES MALE PIPE THREAD
  FPT DENOTES FEMALE PIPE THREAD
  BFW DENOTES BEVELED FOR WELDING
  GVD DENOTES GROOVED
  FLG DENOTES FLANGE
  PE DENOTES PLAIN END
- 4. +UNIT WEIGHT DOES NOT INCLUDE ACCESSORIES (SEE ACCESSORY DRAWINGS)
- 5. MAKE-UP WATER PRESSURE 20 psi MIN [137 kPa], 50 psi MAX [344 kPa]
- 6. \*-APPROXIMATE DIMENSIONS DO NOT USE FOR PRE-FABRICATION OF CONNECTING PIPING
- 7. 3/4" [19mm] DIA. MOUNTING HOLES. REFER TO RECOMMENDED STEEL SUPPORT DRAWING.
- 8. DIMENSIONS LISTED AS FOLLOWS: ENGLISH FT-IN METRIC [mm]

FACE D

FACE A

SHIPPING WEIGHT 76620 lbs+ [34755] kg+

OPERATING WEIGHT

98220 lbs+ [44555] kg+

HEAVIEST SECTION WEIGHT

34390 lbs+ [15600] kg+

NO. OF SHIPPING SECTIONS