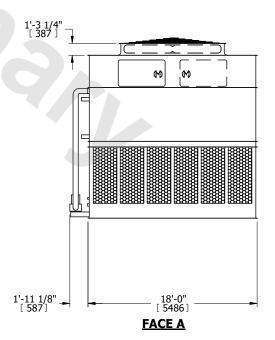

## NOTES:

- 1. (M)- FAN MOTOR LOCATION
- 2. HEAVIEST SECTION IS UPPER SECTION
- 3. MPT DENOTES MALE PIPE THREAD
  FPT DENOTES FEMALE PIPE THREAD
  BFW DENOTES BEVELED FOR WELDING
  GVD DENOTES GROOVED
  FLG DENOTES FLANGE
  PE DENOTES PLAIN END
- 4. +UNIT WEIGHT DOES NOT INCLUDE ACCESSORIES (SEE ACCESSORY DRAWINGS)
- 5. MAKE-UP WATER PRESSURE 20 psi MIN [137 kPa], 50 psi MAX [344 kPa]
- 6. \*-APPROXIMATE DIMENSIONS DO NOT USE FOR PRE-FABRICATION OF CONNECTING PIPING
- 7. 3/4" [19mm] DIA. MOUNTING HOLES. REFER TO RECOMMENDED STEEL SUPPORT DRAWING.
- 8. DIMENSIONS LISTED AS FOLLOWS: ENGLISH FT-IN METRIC [mm]

FACE D

FACE A

SHIPPING WEIGHT 76620 lbs+ [34755] kg+

OPERATING WEIGHT

98220 lbs+ [44555] kg+

HEAVIEST SECTION WEIGHT

34390 lbs+ [15600] kg+

NO. OF SHIPPING SECTIONS