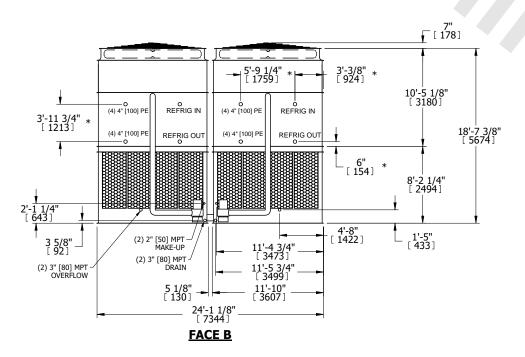

## NOTES:

- 1. (M)- FAN MOTOR LOCATION
- 2. HEAVIEST SECTION IS UPPER SECTION
- 3. MPT DENOTES MALE PIPE THREAD
  FPT DENOTES FEMALE PIPE THREAD
  BFW DENOTES BEVELED FOR WELDING
  GVD DENOTES GROOVED
  FLG DENOTES FLANGE
  PE DENOTES PLAIN END
- 4. +UNIT WEIGHT DOES NOT INCLUDE ACCESSORIES (SEE ACCESSORY DRAWINGS)
- 5. MAKE-UP WATER PRESSURE 20 psi MIN [137 kPa], 50 psi MAX [344 kPa]
- 6. \*-APPROXIMATE DIMENSIONS DO NOT USE FOR PRE-FABRICATION OF CONNECTING PIPING
- 7. 3/4" [19mm] DIA. MOUNTING HOLES. REFER TO RECOMMENDED STEEL SUPPORT DRAWING.
- 8. DIMENSIONS LISTED AS FOLLOWS: ENGLISH FT-IN METRIC [mm]

FACE D

FACE A

SHIPPING WEIGHT 76620 lbs+ [34755] kg+

OPERATING WEIGHT

98220 lbs+ [44555] kg+

HEAVIEST SECTION WEIGHT

34390 lbs+ [15600] kg+

NO. OF SHIPPING SECTIONS